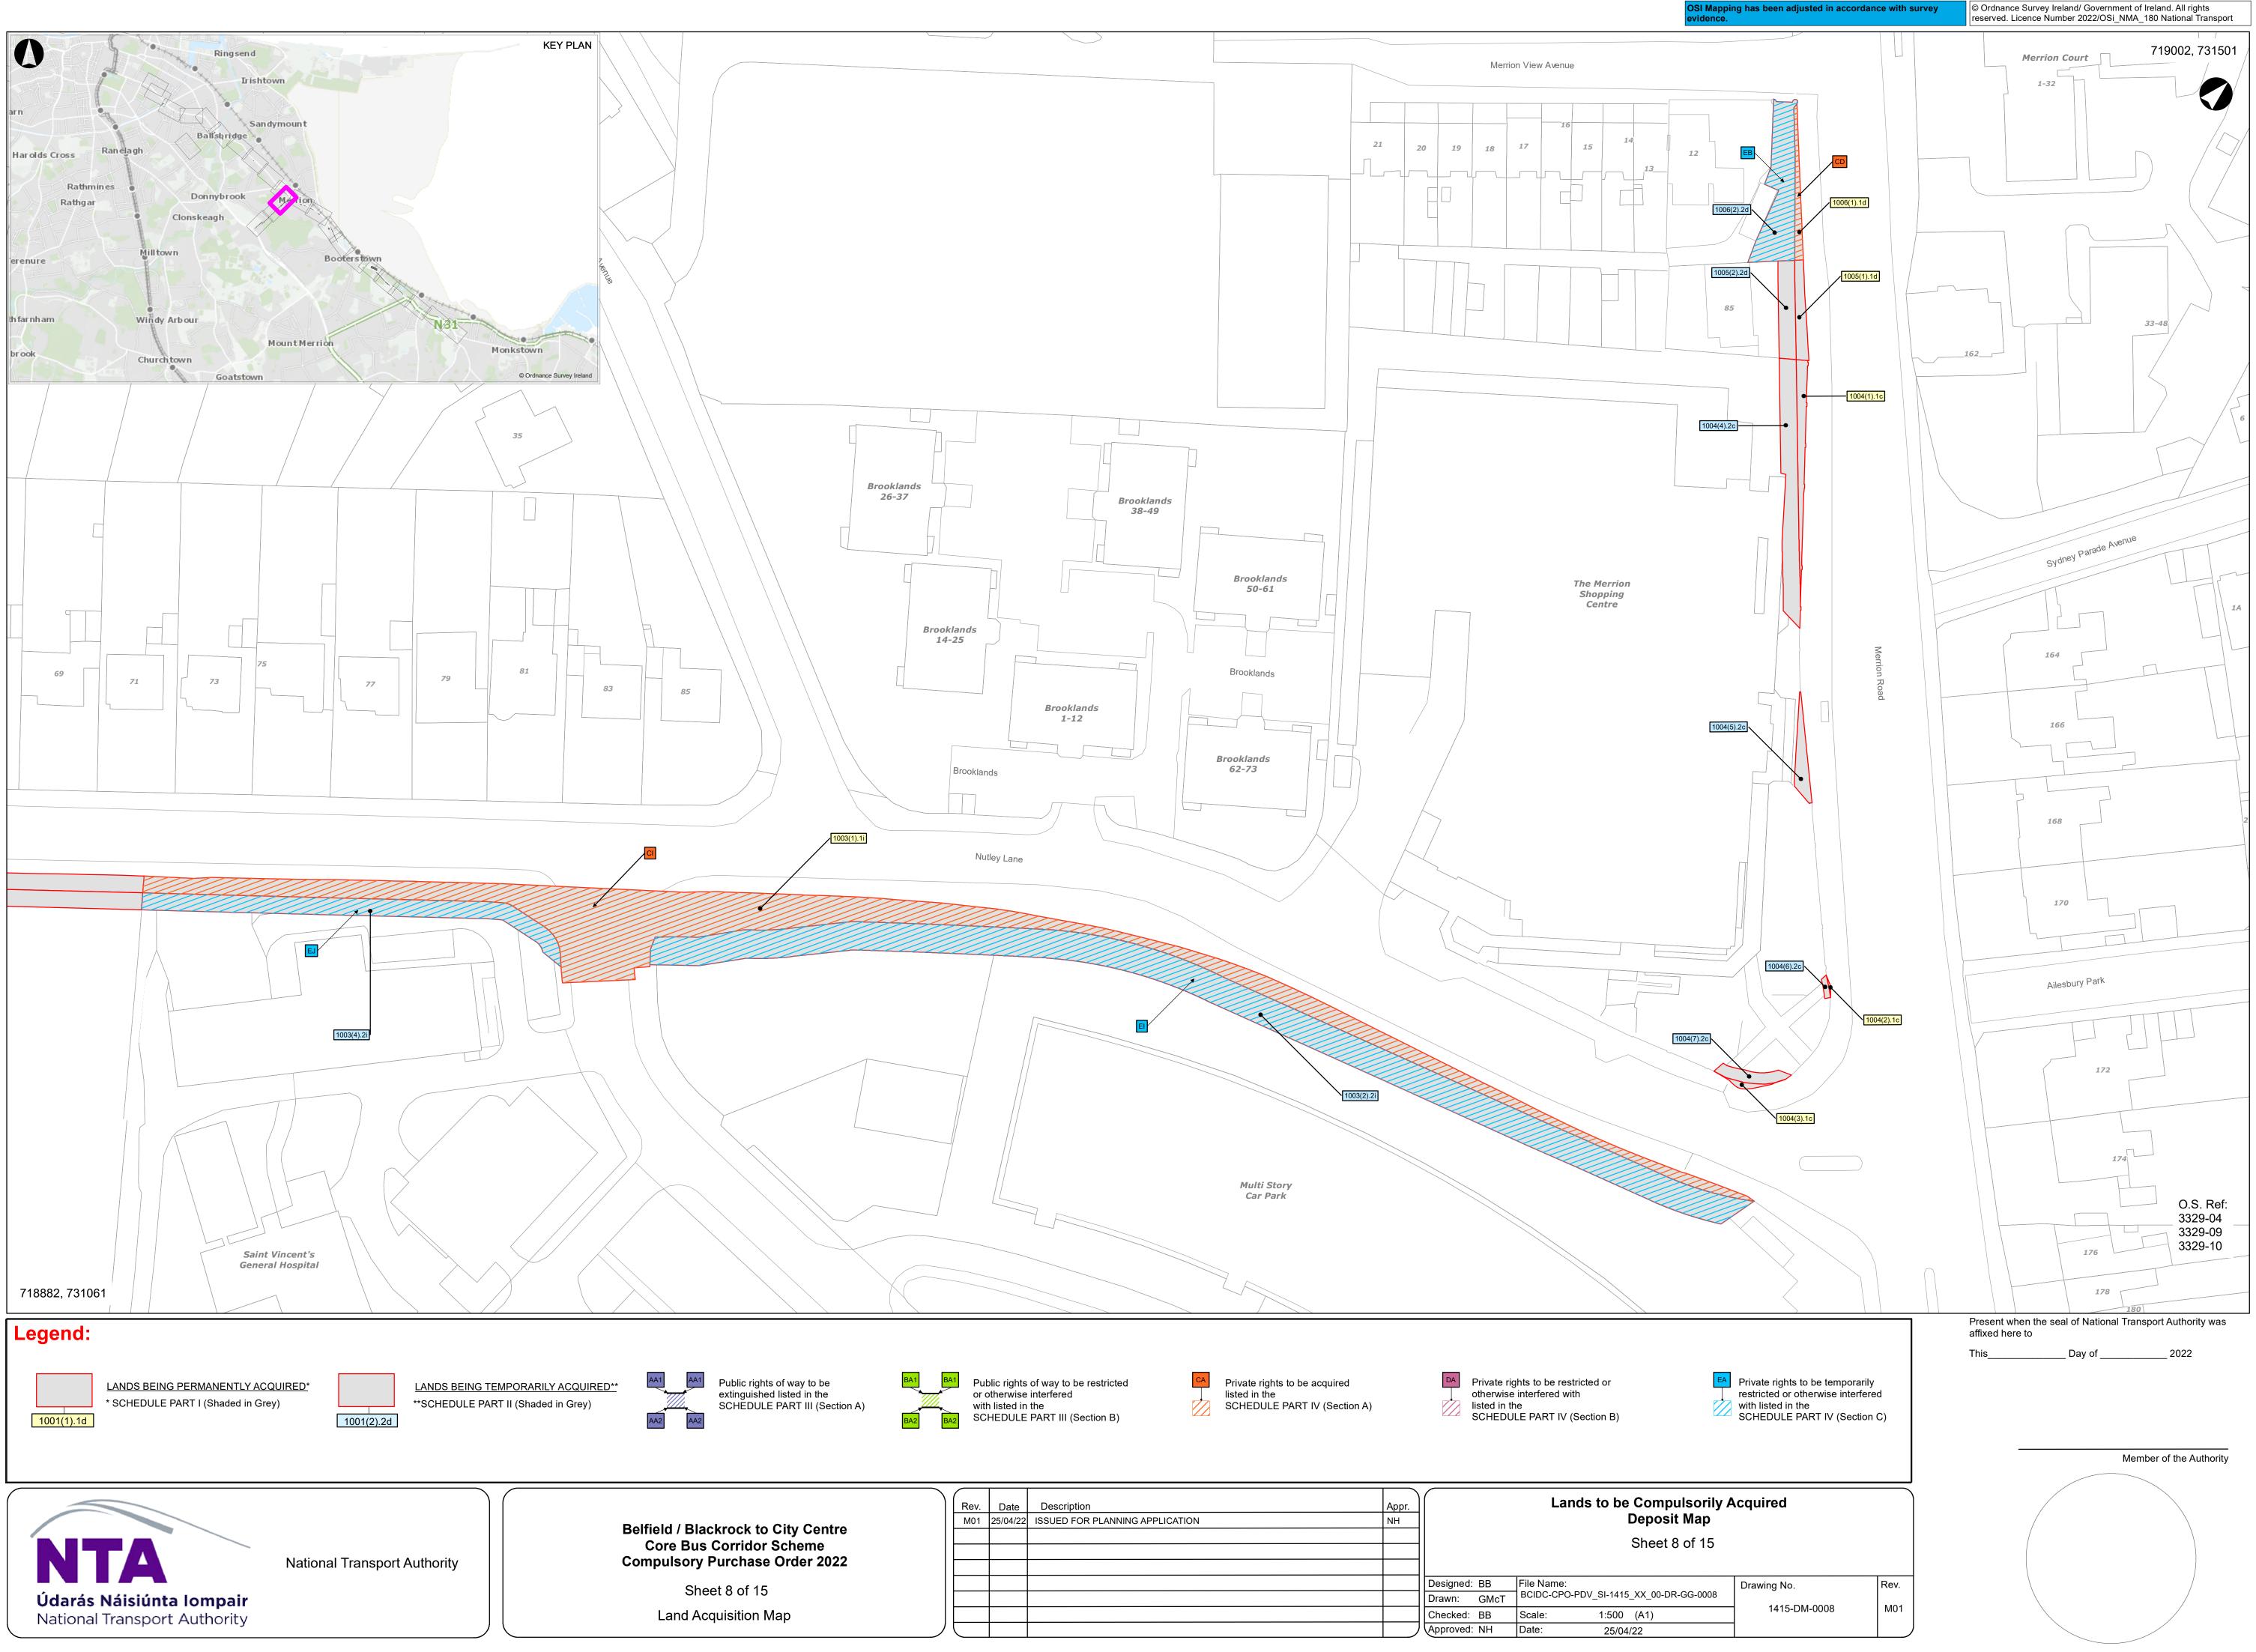

Approved: NH Date: 25/04/22





Approved: NH Date: 25/04/22





















|          | Rev.<br>M01 | Date<br>25/04/22 | Description ISSUED FOR PLANNING APPLICATION | Appr.<br>NH |                           | Lands to be Compulsoril<br>Deposit Map |                        |        |
|----------|-------------|------------------|---------------------------------------------|-------------|---------------------------|----------------------------------------|------------------------|--------|
| re<br>22 |             |                  |                                             |             |                           |                                        | Sheet 15               | of 15  |
|          |             |                  |                                             |             | <br>Designed:<br>Drawn:   | File Name:<br>BCIDC-C