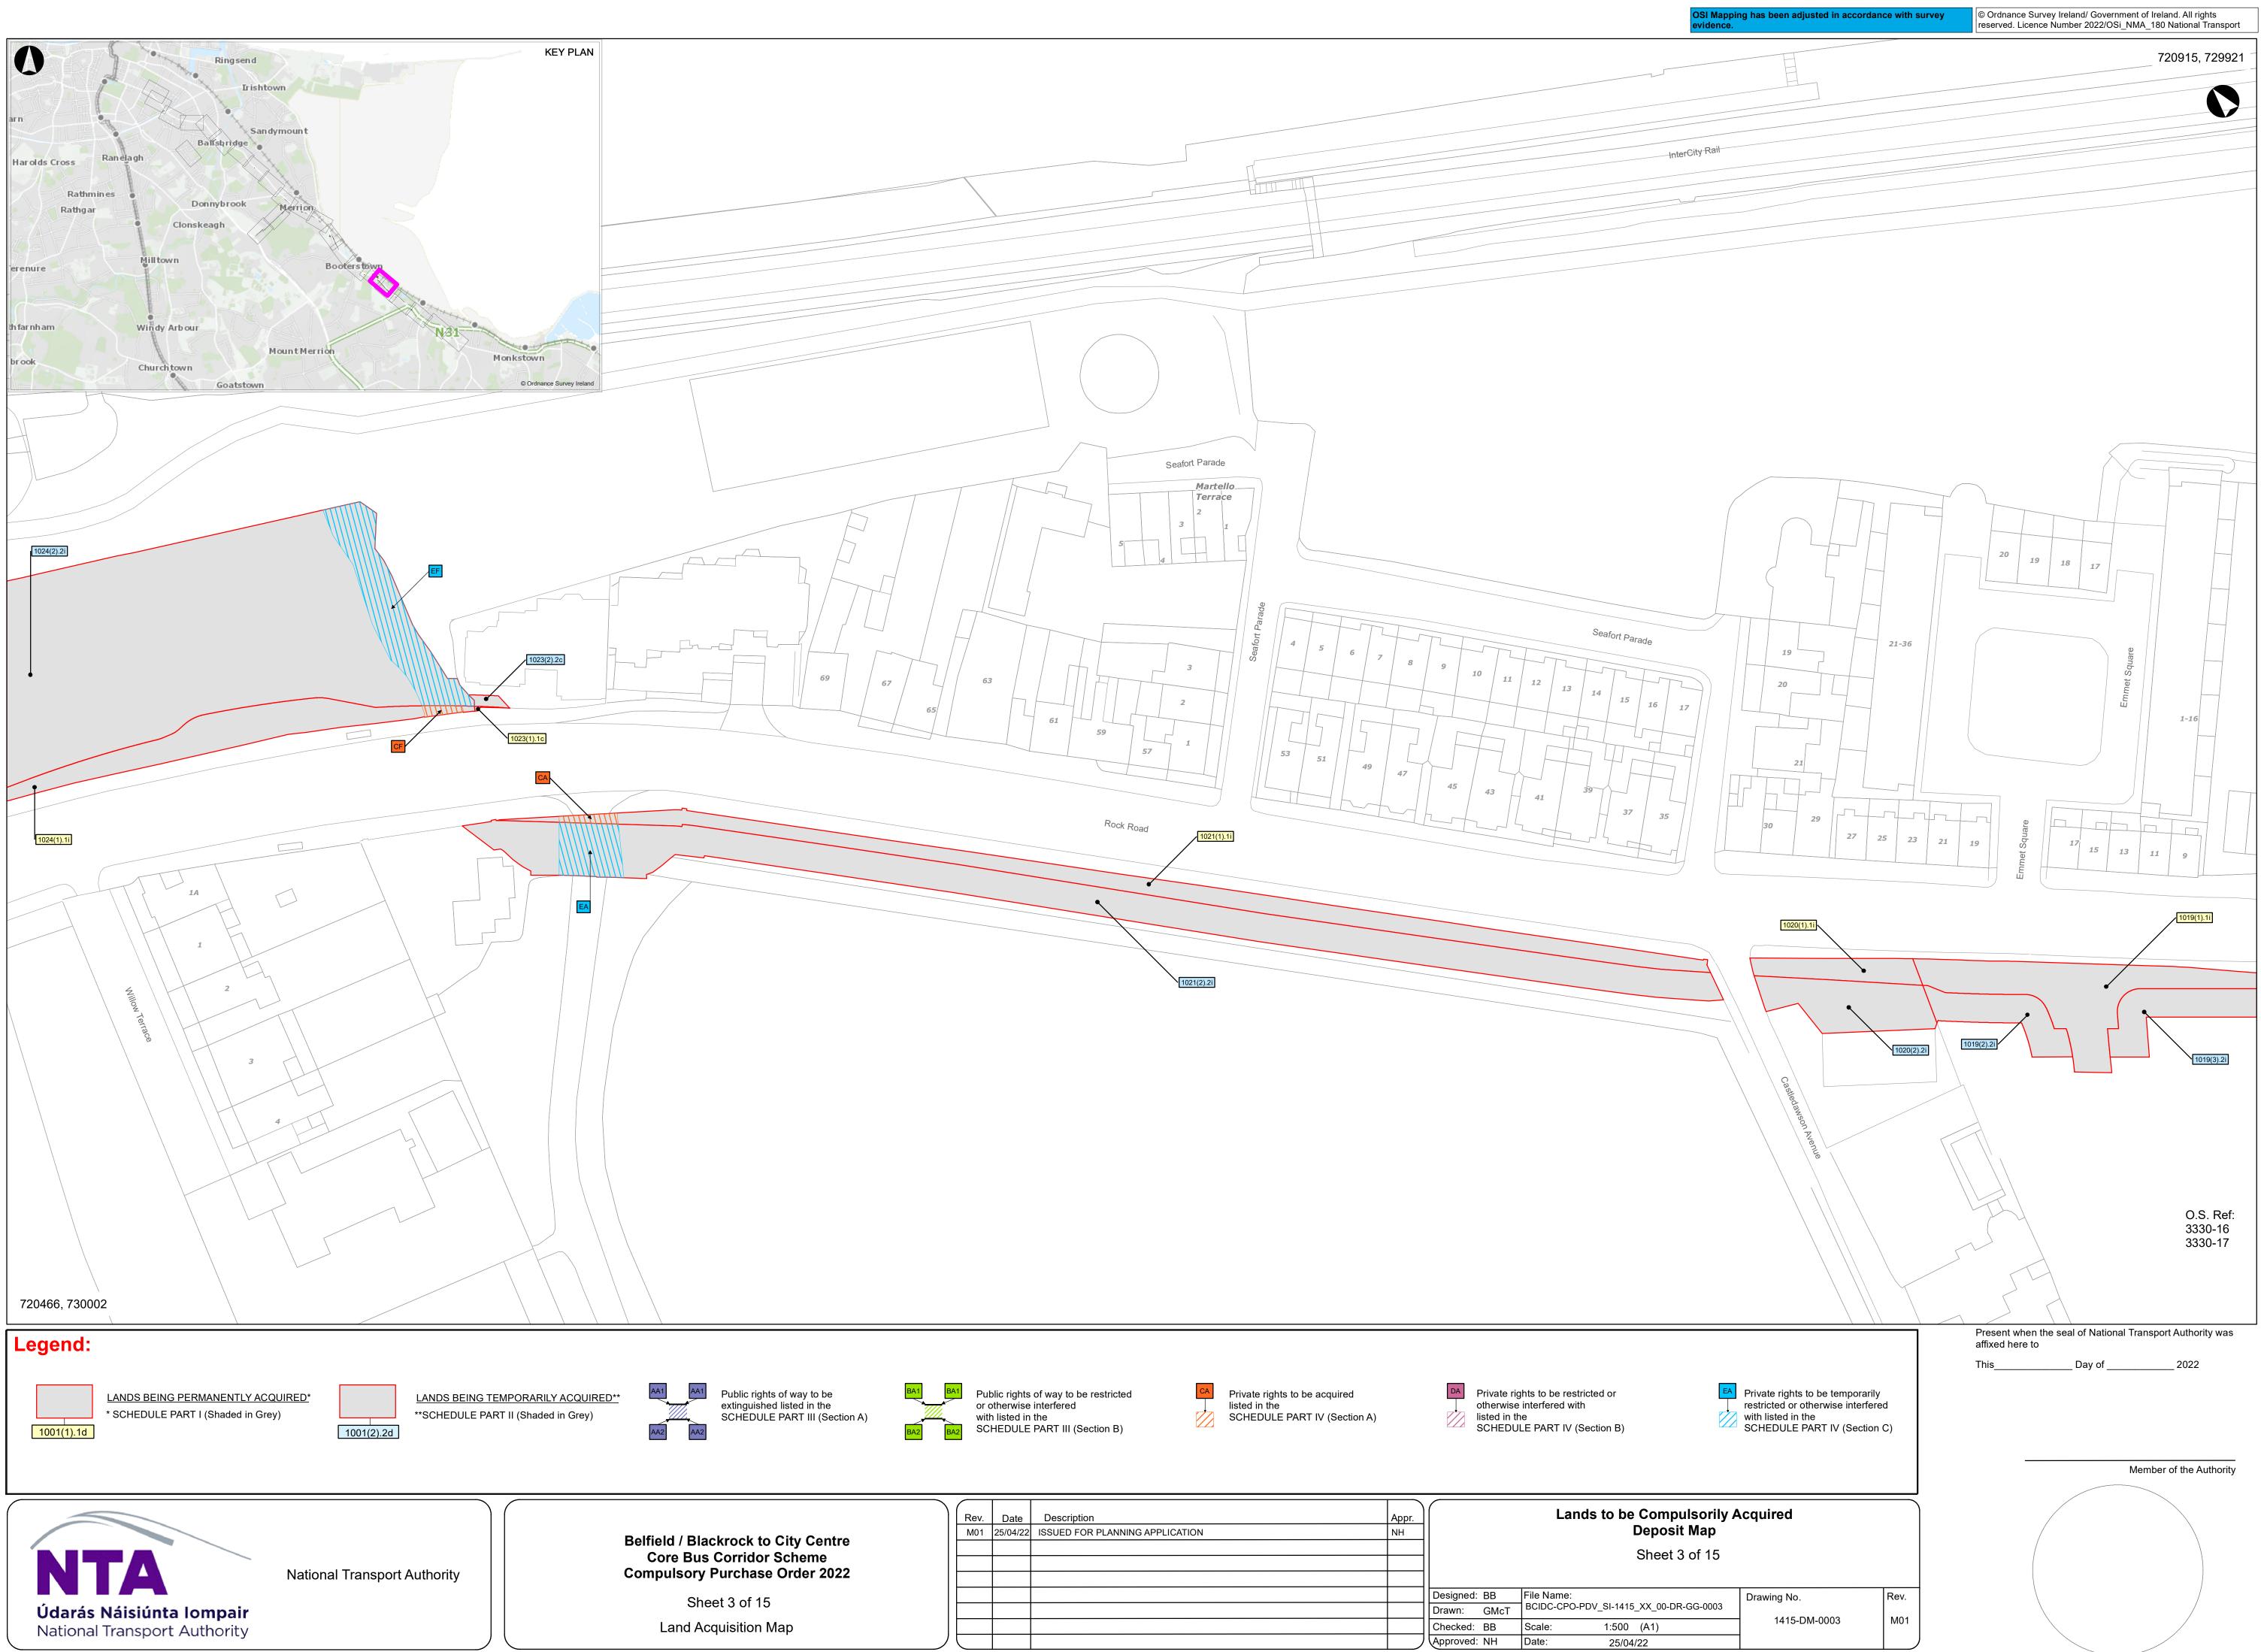

Approved: NH Date: 25/04/22





Approved: NH Date: 25/04/22





















|          | Rev.<br>M01 | Date<br>25/04/22 | Description ISSUED FOR PLANNING APPLICATION | Appr.<br>NH |                           | Lands to be Compulsoril<br>Deposit Map |                        |        |
|----------|-------------|------------------|---------------------------------------------|-------------|---------------------------|----------------------------------------|------------------------|--------|
| re<br>22 |             |                  |                                             |             |                           |                                        | Sheet 15               | of 15  |
|          |             |                  |