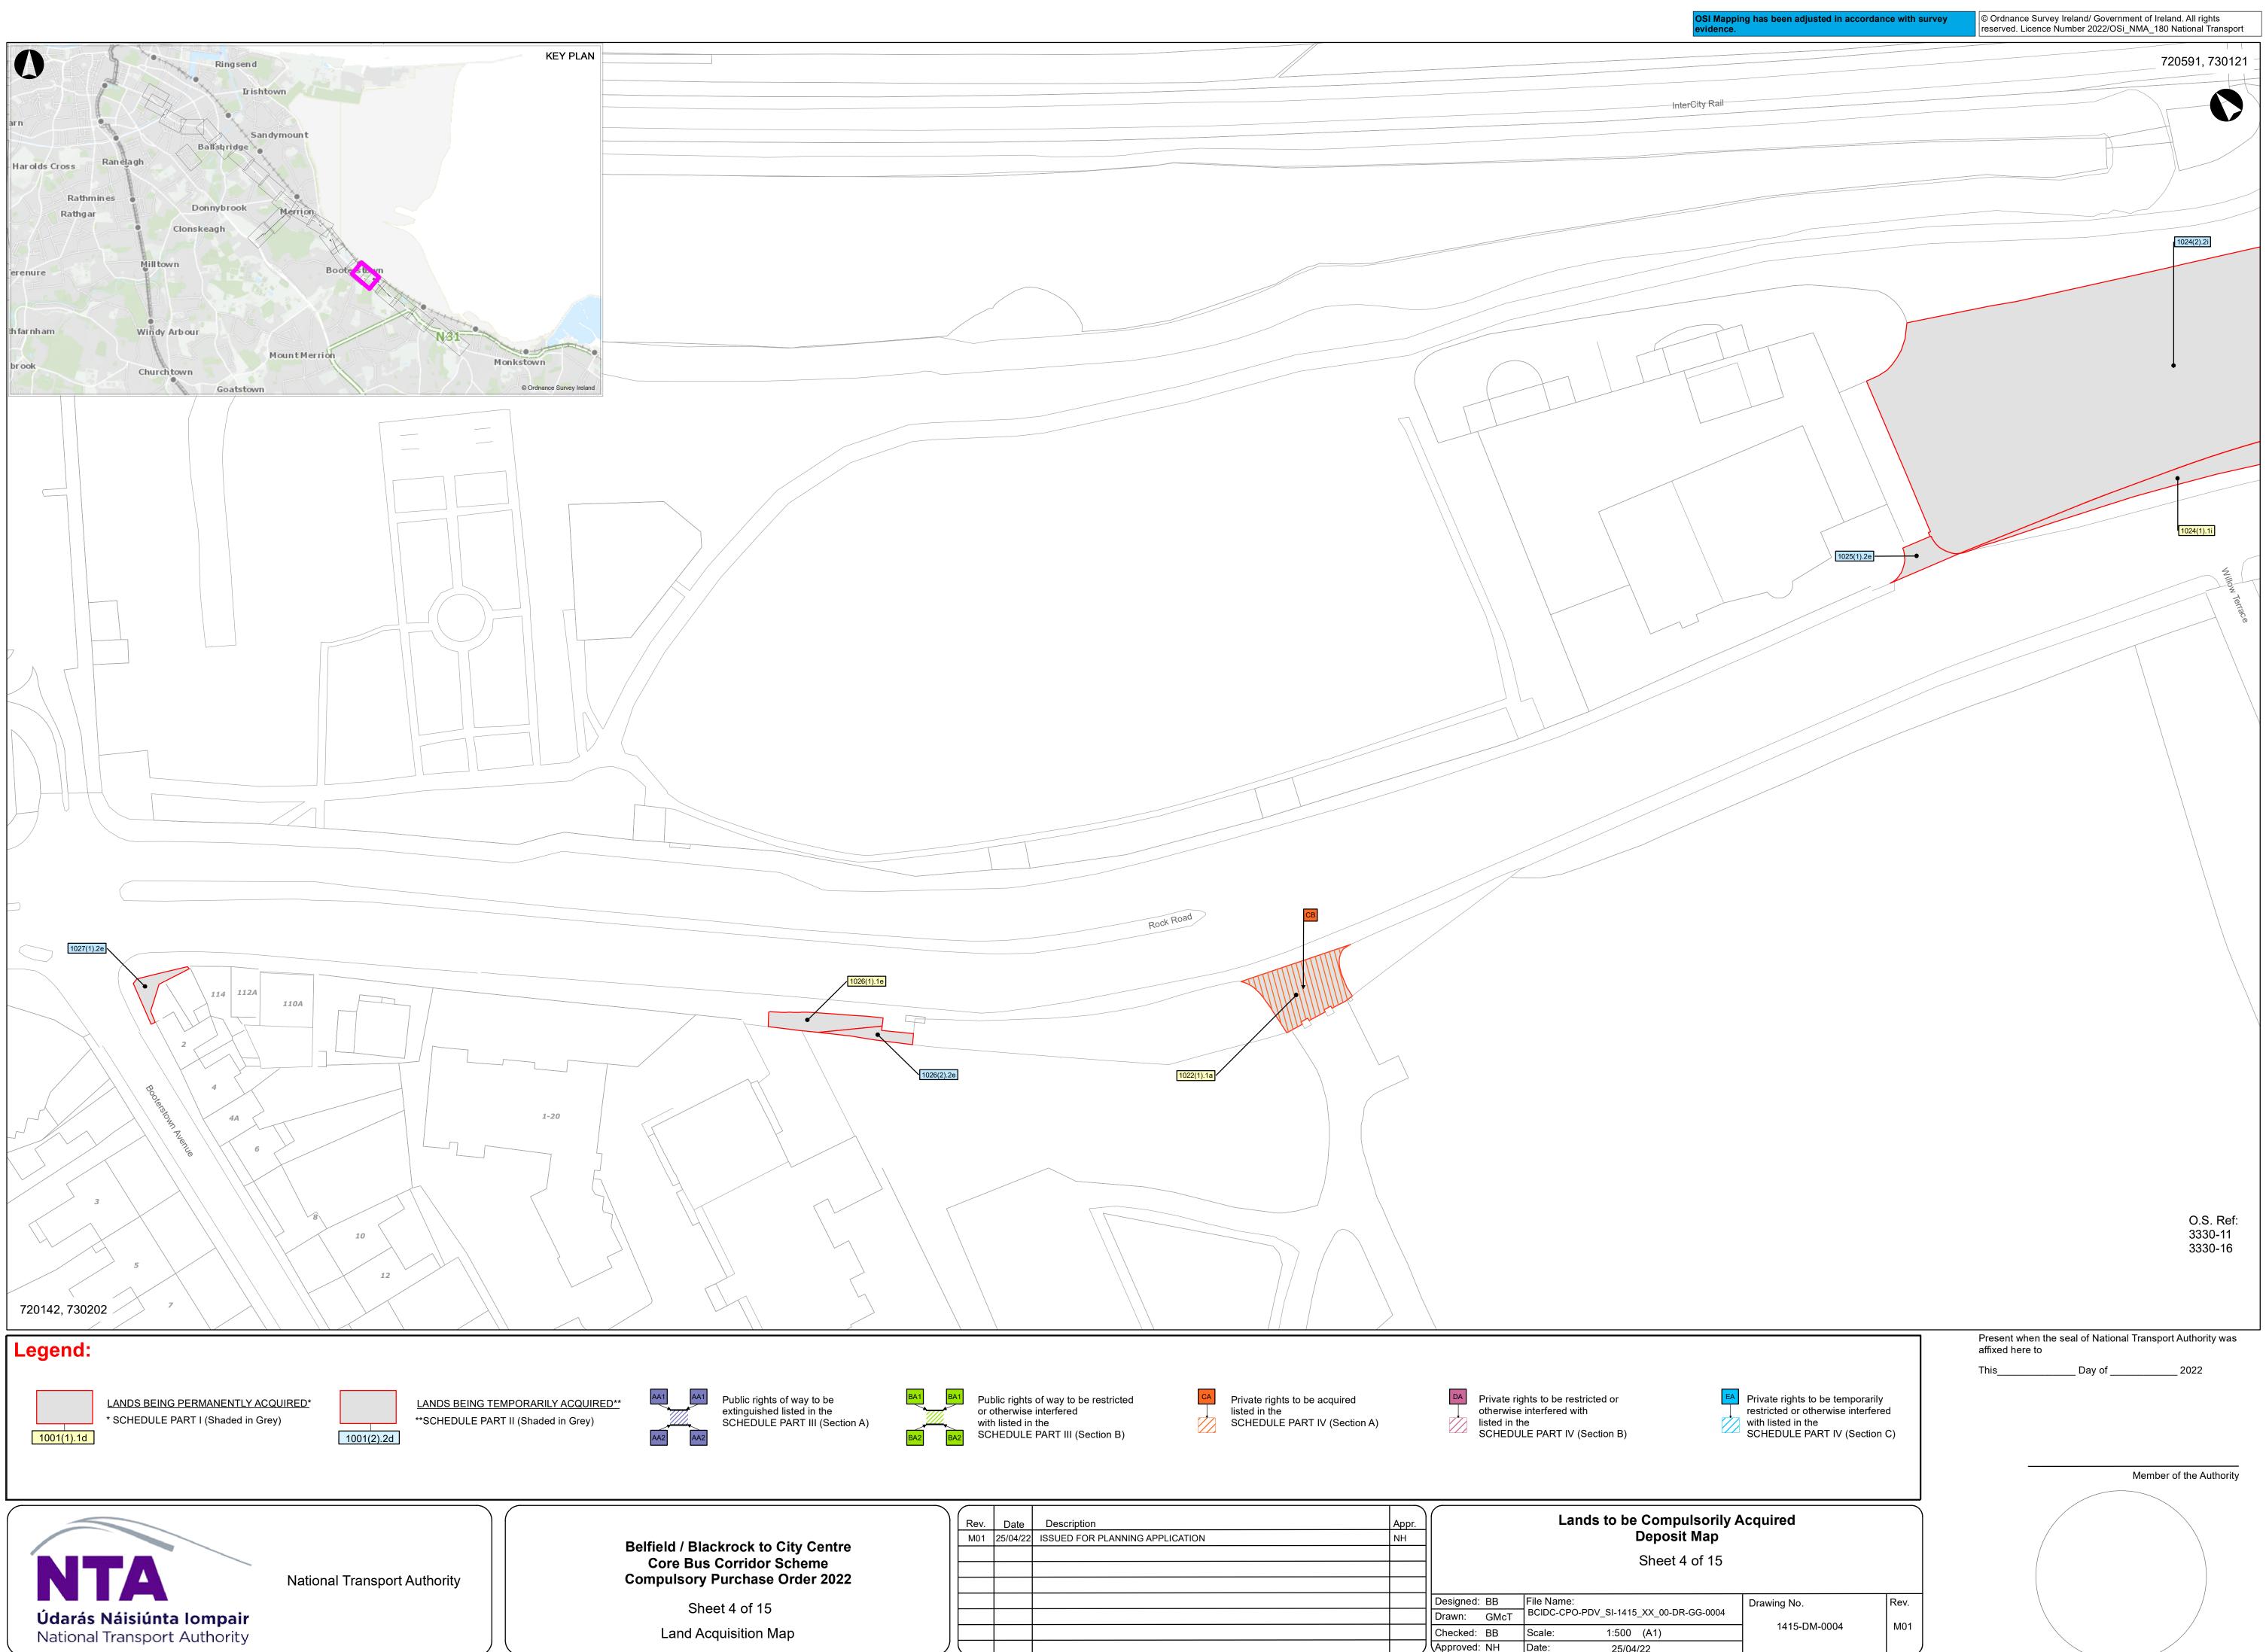

Approved: NH Date: 25/04/22





Approved: NH Date: 25/04/22





















|          | Rev.<br>M01 | Date<br>25/04/22 | Description ISSUED FOR PLANNING APPLICATION | Appr.<br>NH |                           | Lands to be Compulsoril<br>Deposit Map |                        |        |
|----------|-------------|------------------|---------------------------------------------|-------------|---------------------------|----------------------------------------|------------------------|--------|
| re<br>22 |             |                  |                                             |             |                           |                                        | Sheet 15               | of 15  |
|          |             |                  |