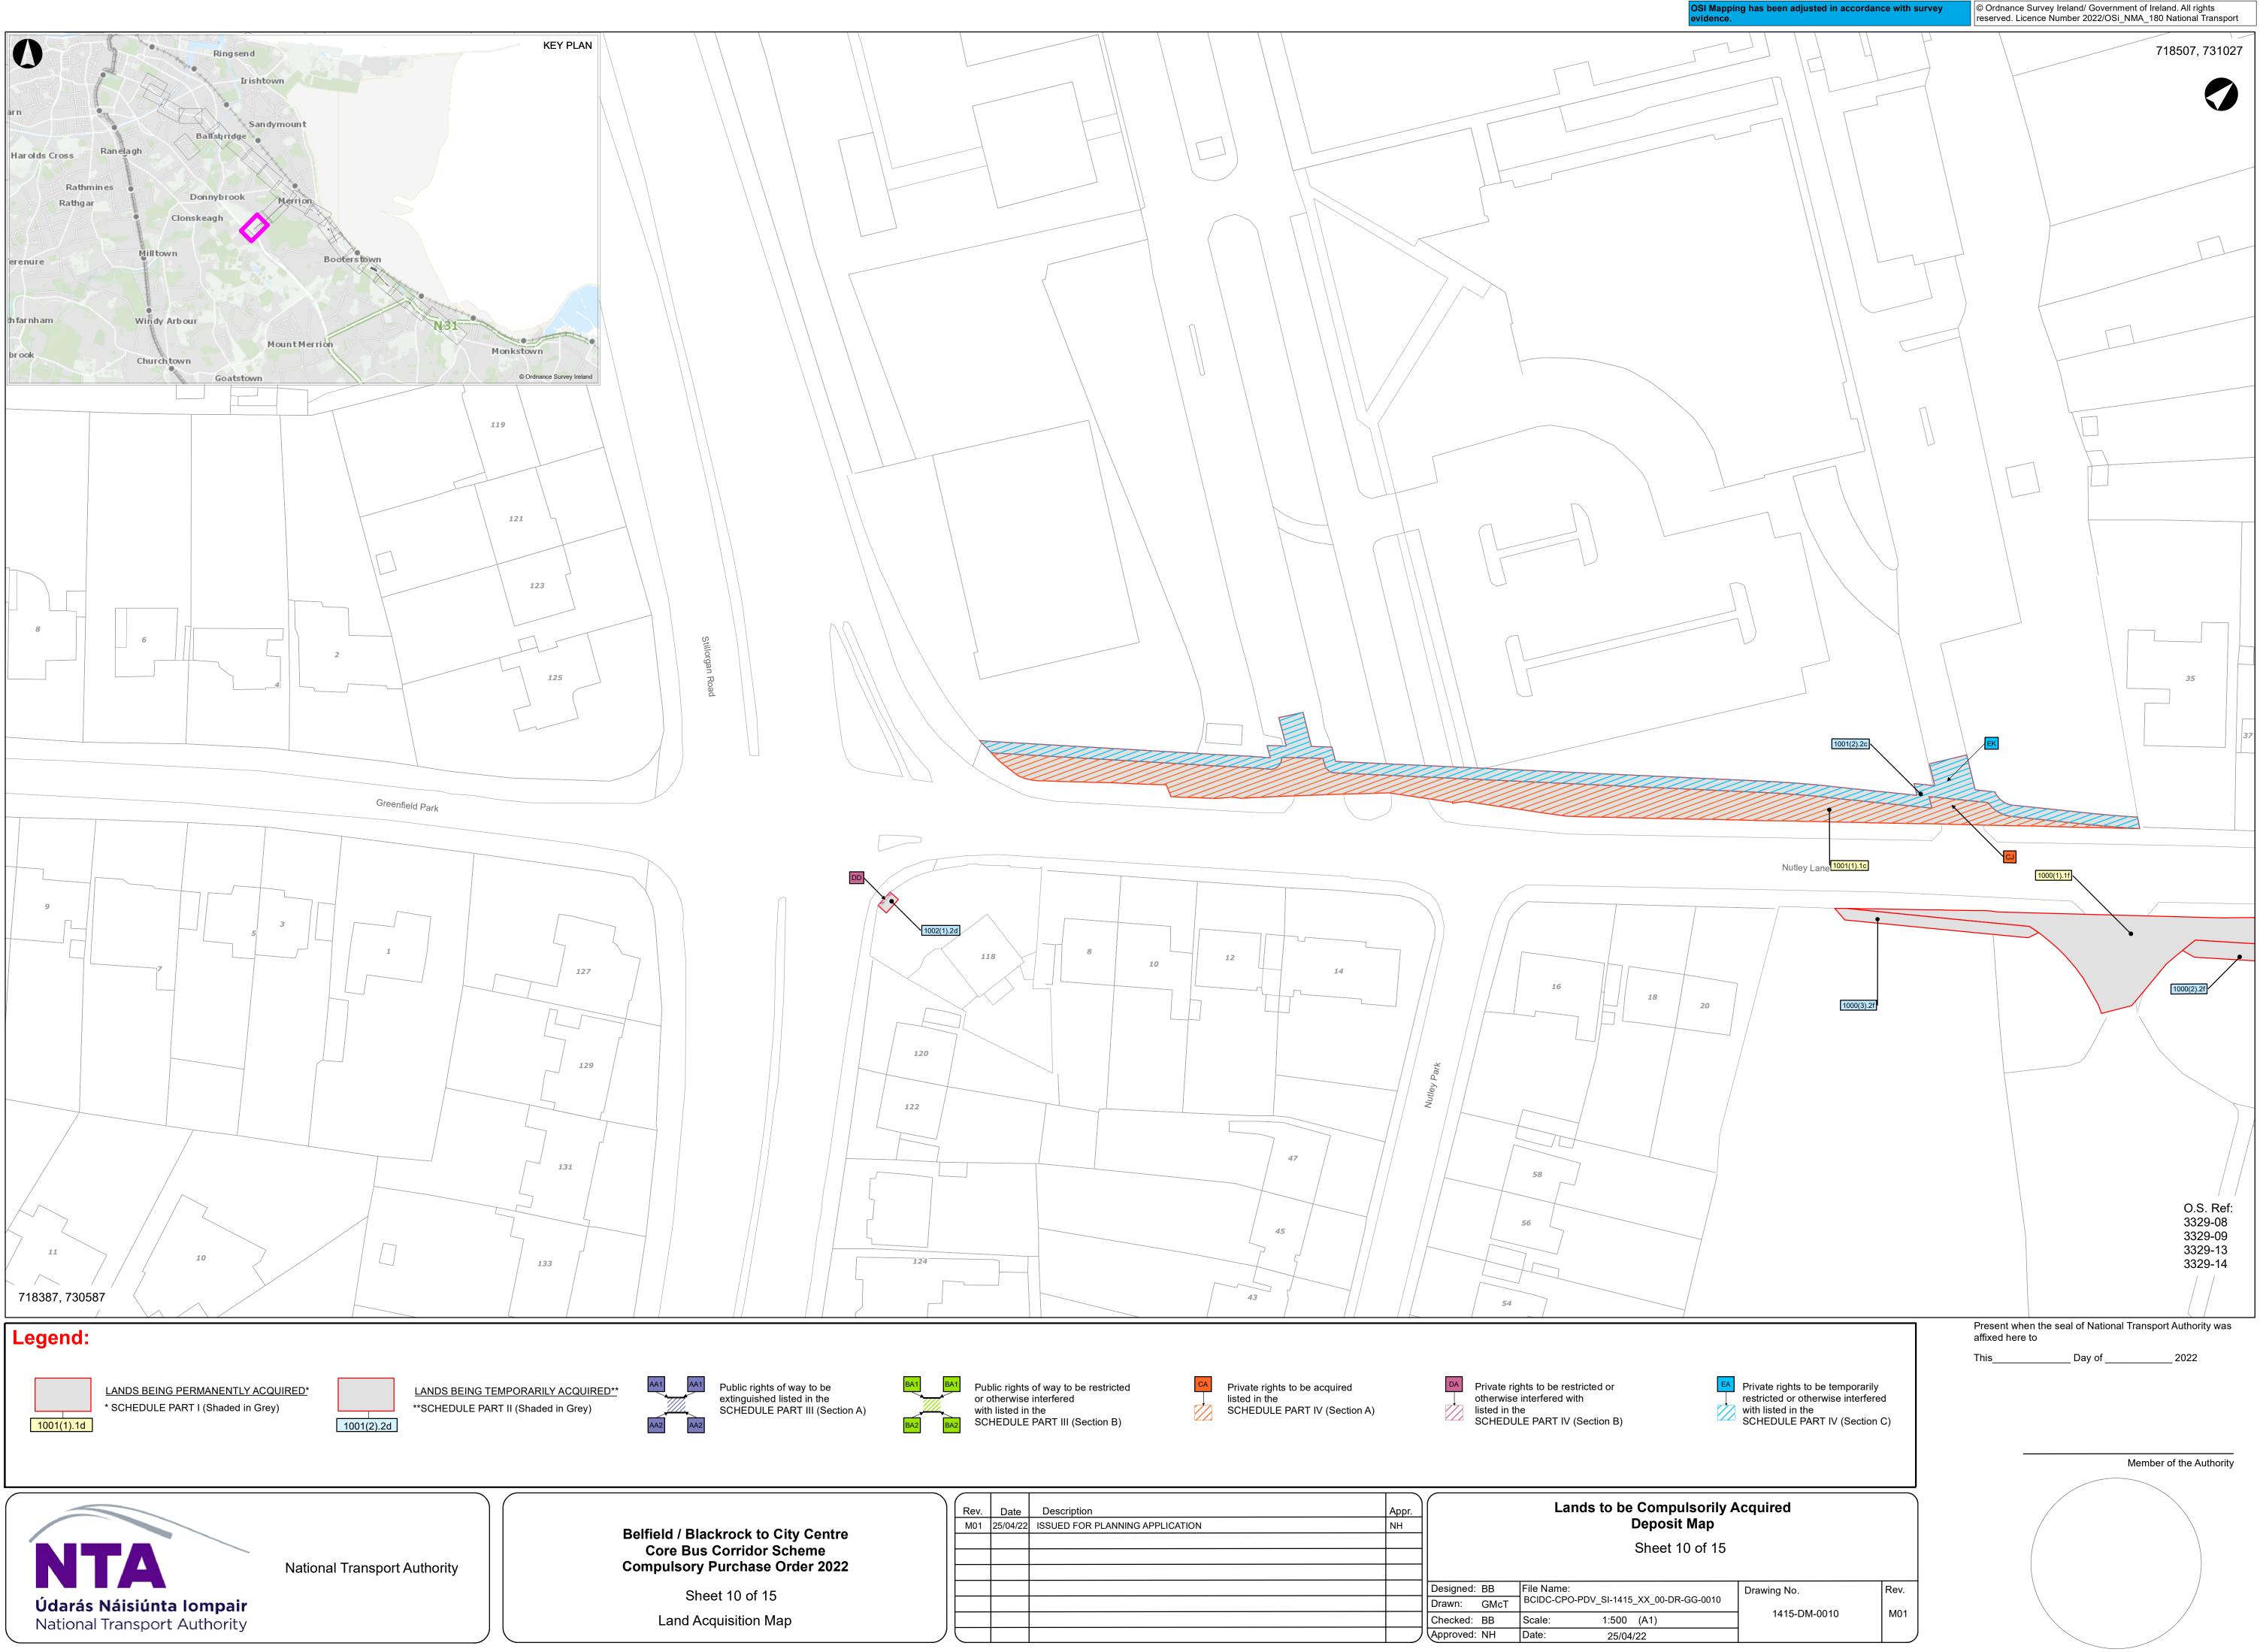

Approved: NH Date: 25/04/22





Approved: NH Date: 25/04/22





















|          | Rev.<br>M01 | Date<br>25/04/22 | Description ISSUED FOR PLANNING APPLICATION | Appr.<br>NH |                           | Lands to be Compulsoril<br>Deposit Map |                        |        |
|----------|-------------|------------------|---------------------------------------------|-------------|---------------------------|----------------------------------------|------------------------|--------|
| re<br>22 |             |                  |                                             |             |                           |                                        | Sheet 15               | of 15  |
|          |             |                  |                                             |             | <br>Designed:<br>Drawn:   | File Name:<br>BCIDC-CPO-P