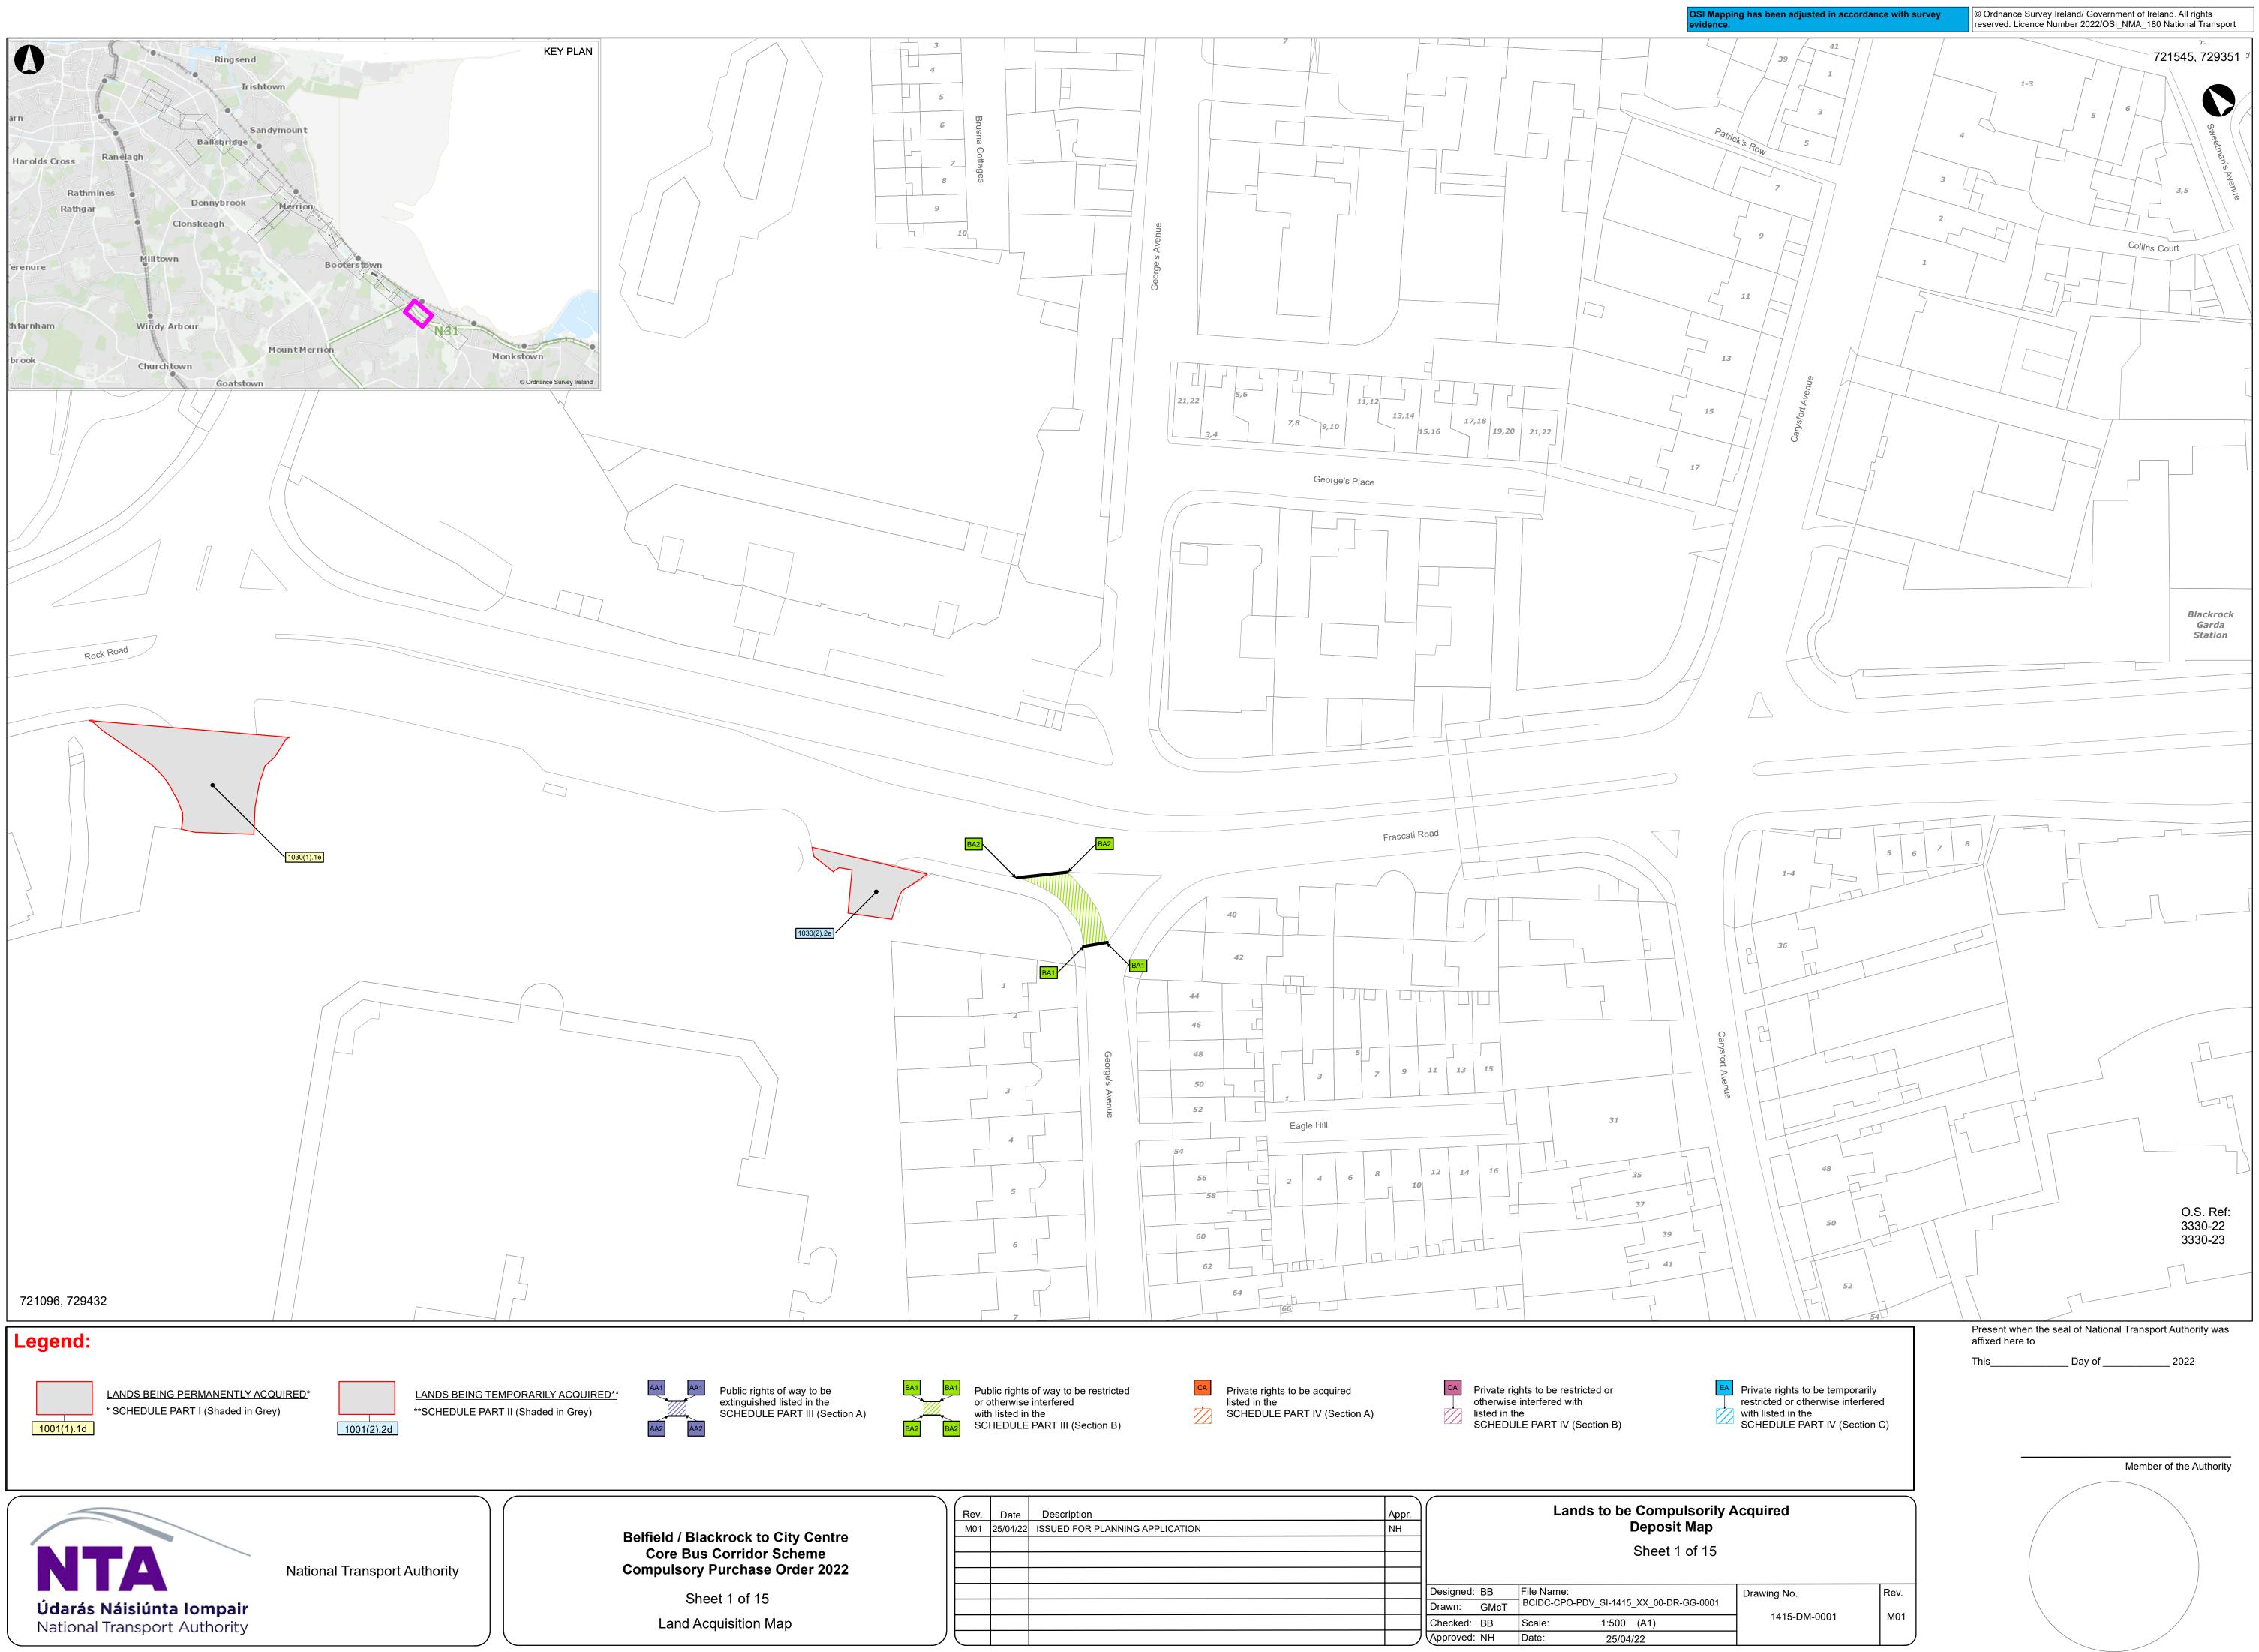

Approved: NH Date: 25/04/22





Approved: NH Date: 25/04/22





















|          | Rev.<br>M01 | Date<br>25/04/22 | Description ISSUED FOR PLANNING APPLICATION | Appr.<br>NH |                           | Lands to be Compulsoril<br>Deposit Map |                        |        |
|----------|-------------|------------------|---------------------------------------------|-------------|---------------------------|----------------------------------------|------------------------|--------|
| re<br>22 |             |                  |                                             |             |                           |                                        | Sheet 15               | of 15  |
|          |             |                  |