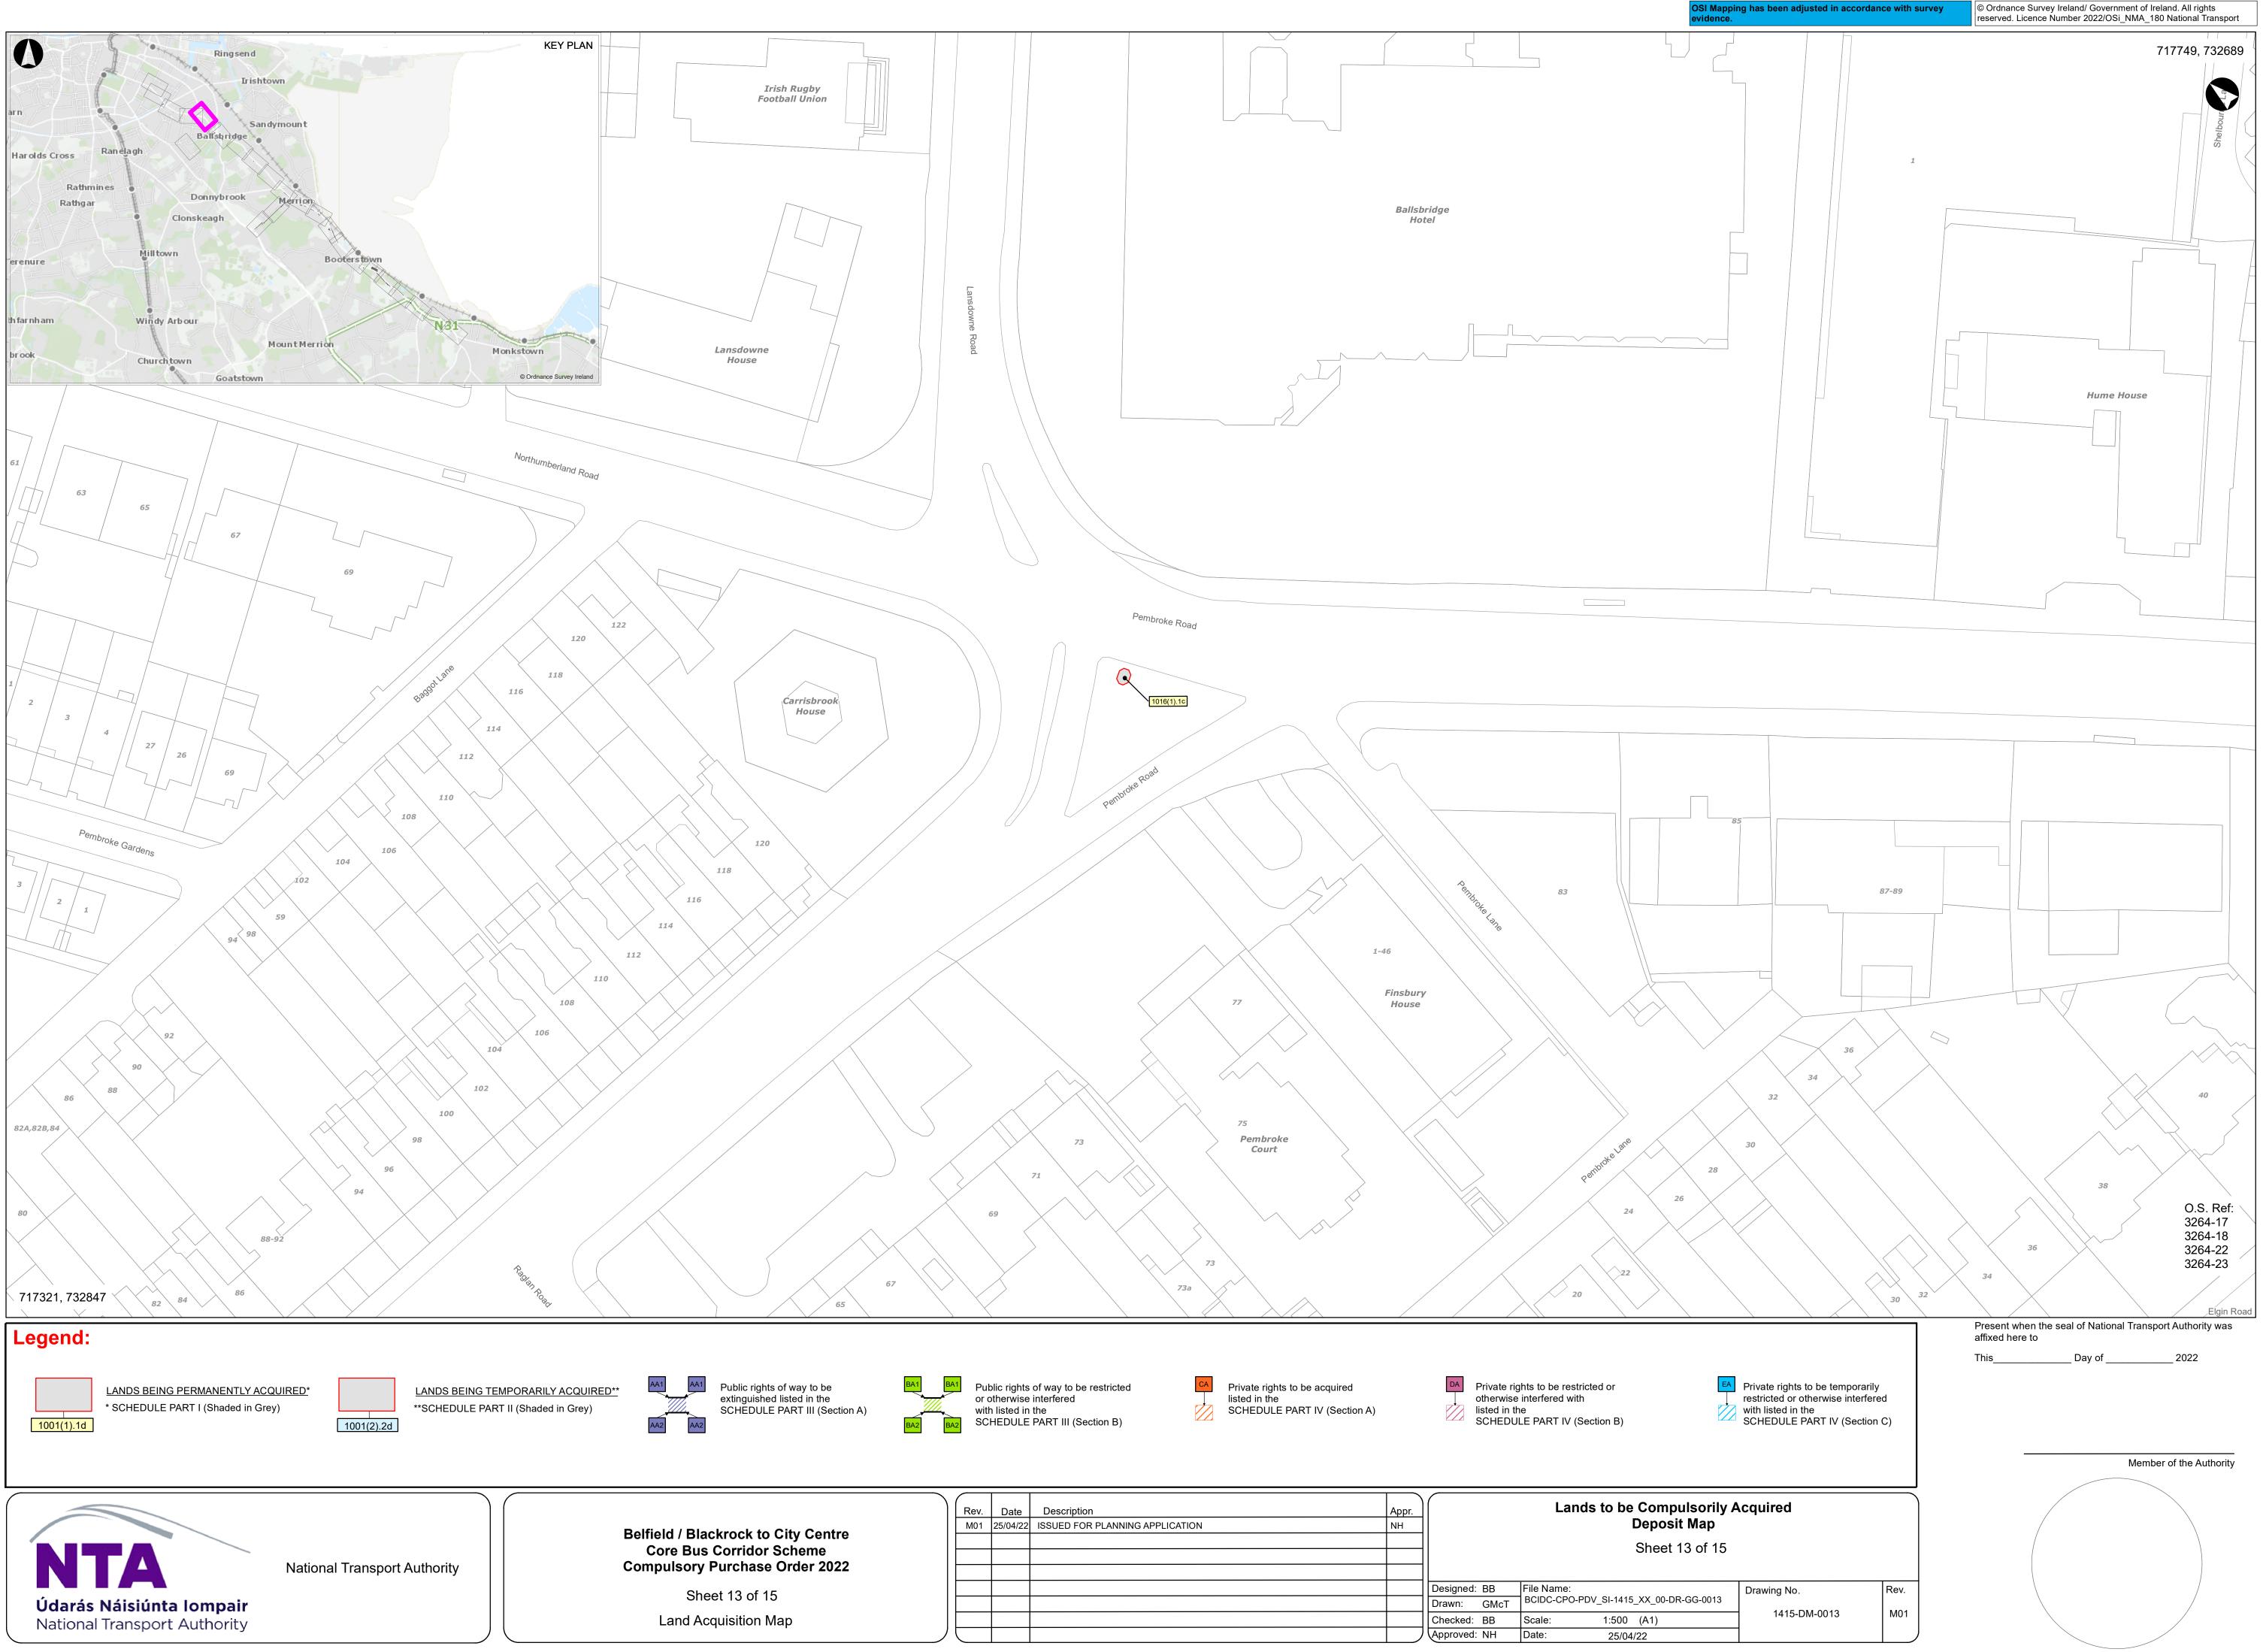

Approved: NH Date: 25/04/22





Approved: NH Date: 25/04/22





















|          | Rev.<br>M01 | Date<br>25/04/22 | Description ISSUED FOR PLANNING APPLICATION | Appr.<br>NH |                           | Lands to be Compulsoril<br>Deposit Map |                        |        |
|----------|-------------|------------------|---------------------------------------------|-------------|---------------------------|----------------------------------------|------------------------|--------|
| re<br>22 |             |                  |                                             |             |                           |                                        | Sheet 15               | of 15  |
|          |             |                  |                                             |             | <br>Designed:<br>Drawn:   | File Name:<br>BCIDC-CPO-PDV_