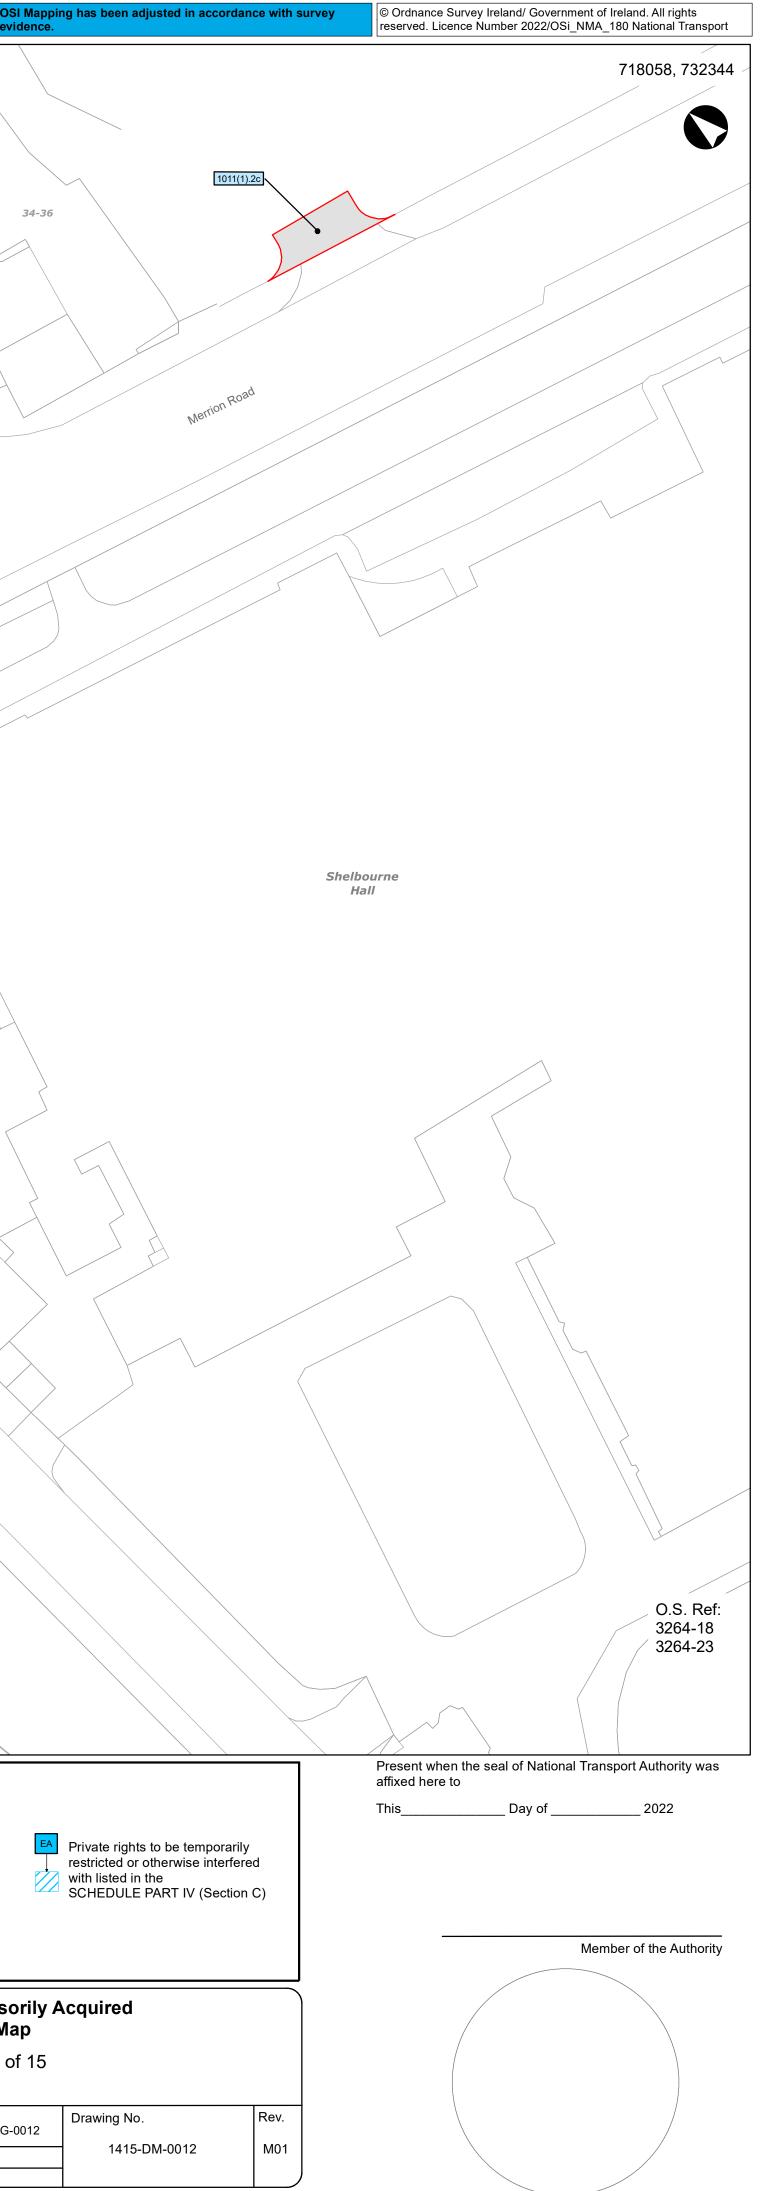

Approved: NH Date: 25/04/22





Approved: NH Date: 25/04/22





















|          | Rev.<br>M01 | Date<br>25/04/22 | Description ISSUED FOR PLANNING APPLICATION | Appr.<br>NH |                           | Lands to be Compulsoril<br>Deposit Map |                        |        |
|----------|-------------|------------------|---------------------------------------------|-------------|---------------------------|----------------------------------------|------------------------|--------|
| re<br>22 |             |                  |                                             |             |                           |                                        | Sheet 15               | of 15  |
|          |             |                  |                                             |             | <br>Designed:<br>Drawn:   | File Name:<br>BCIDC-CPO-PDV_