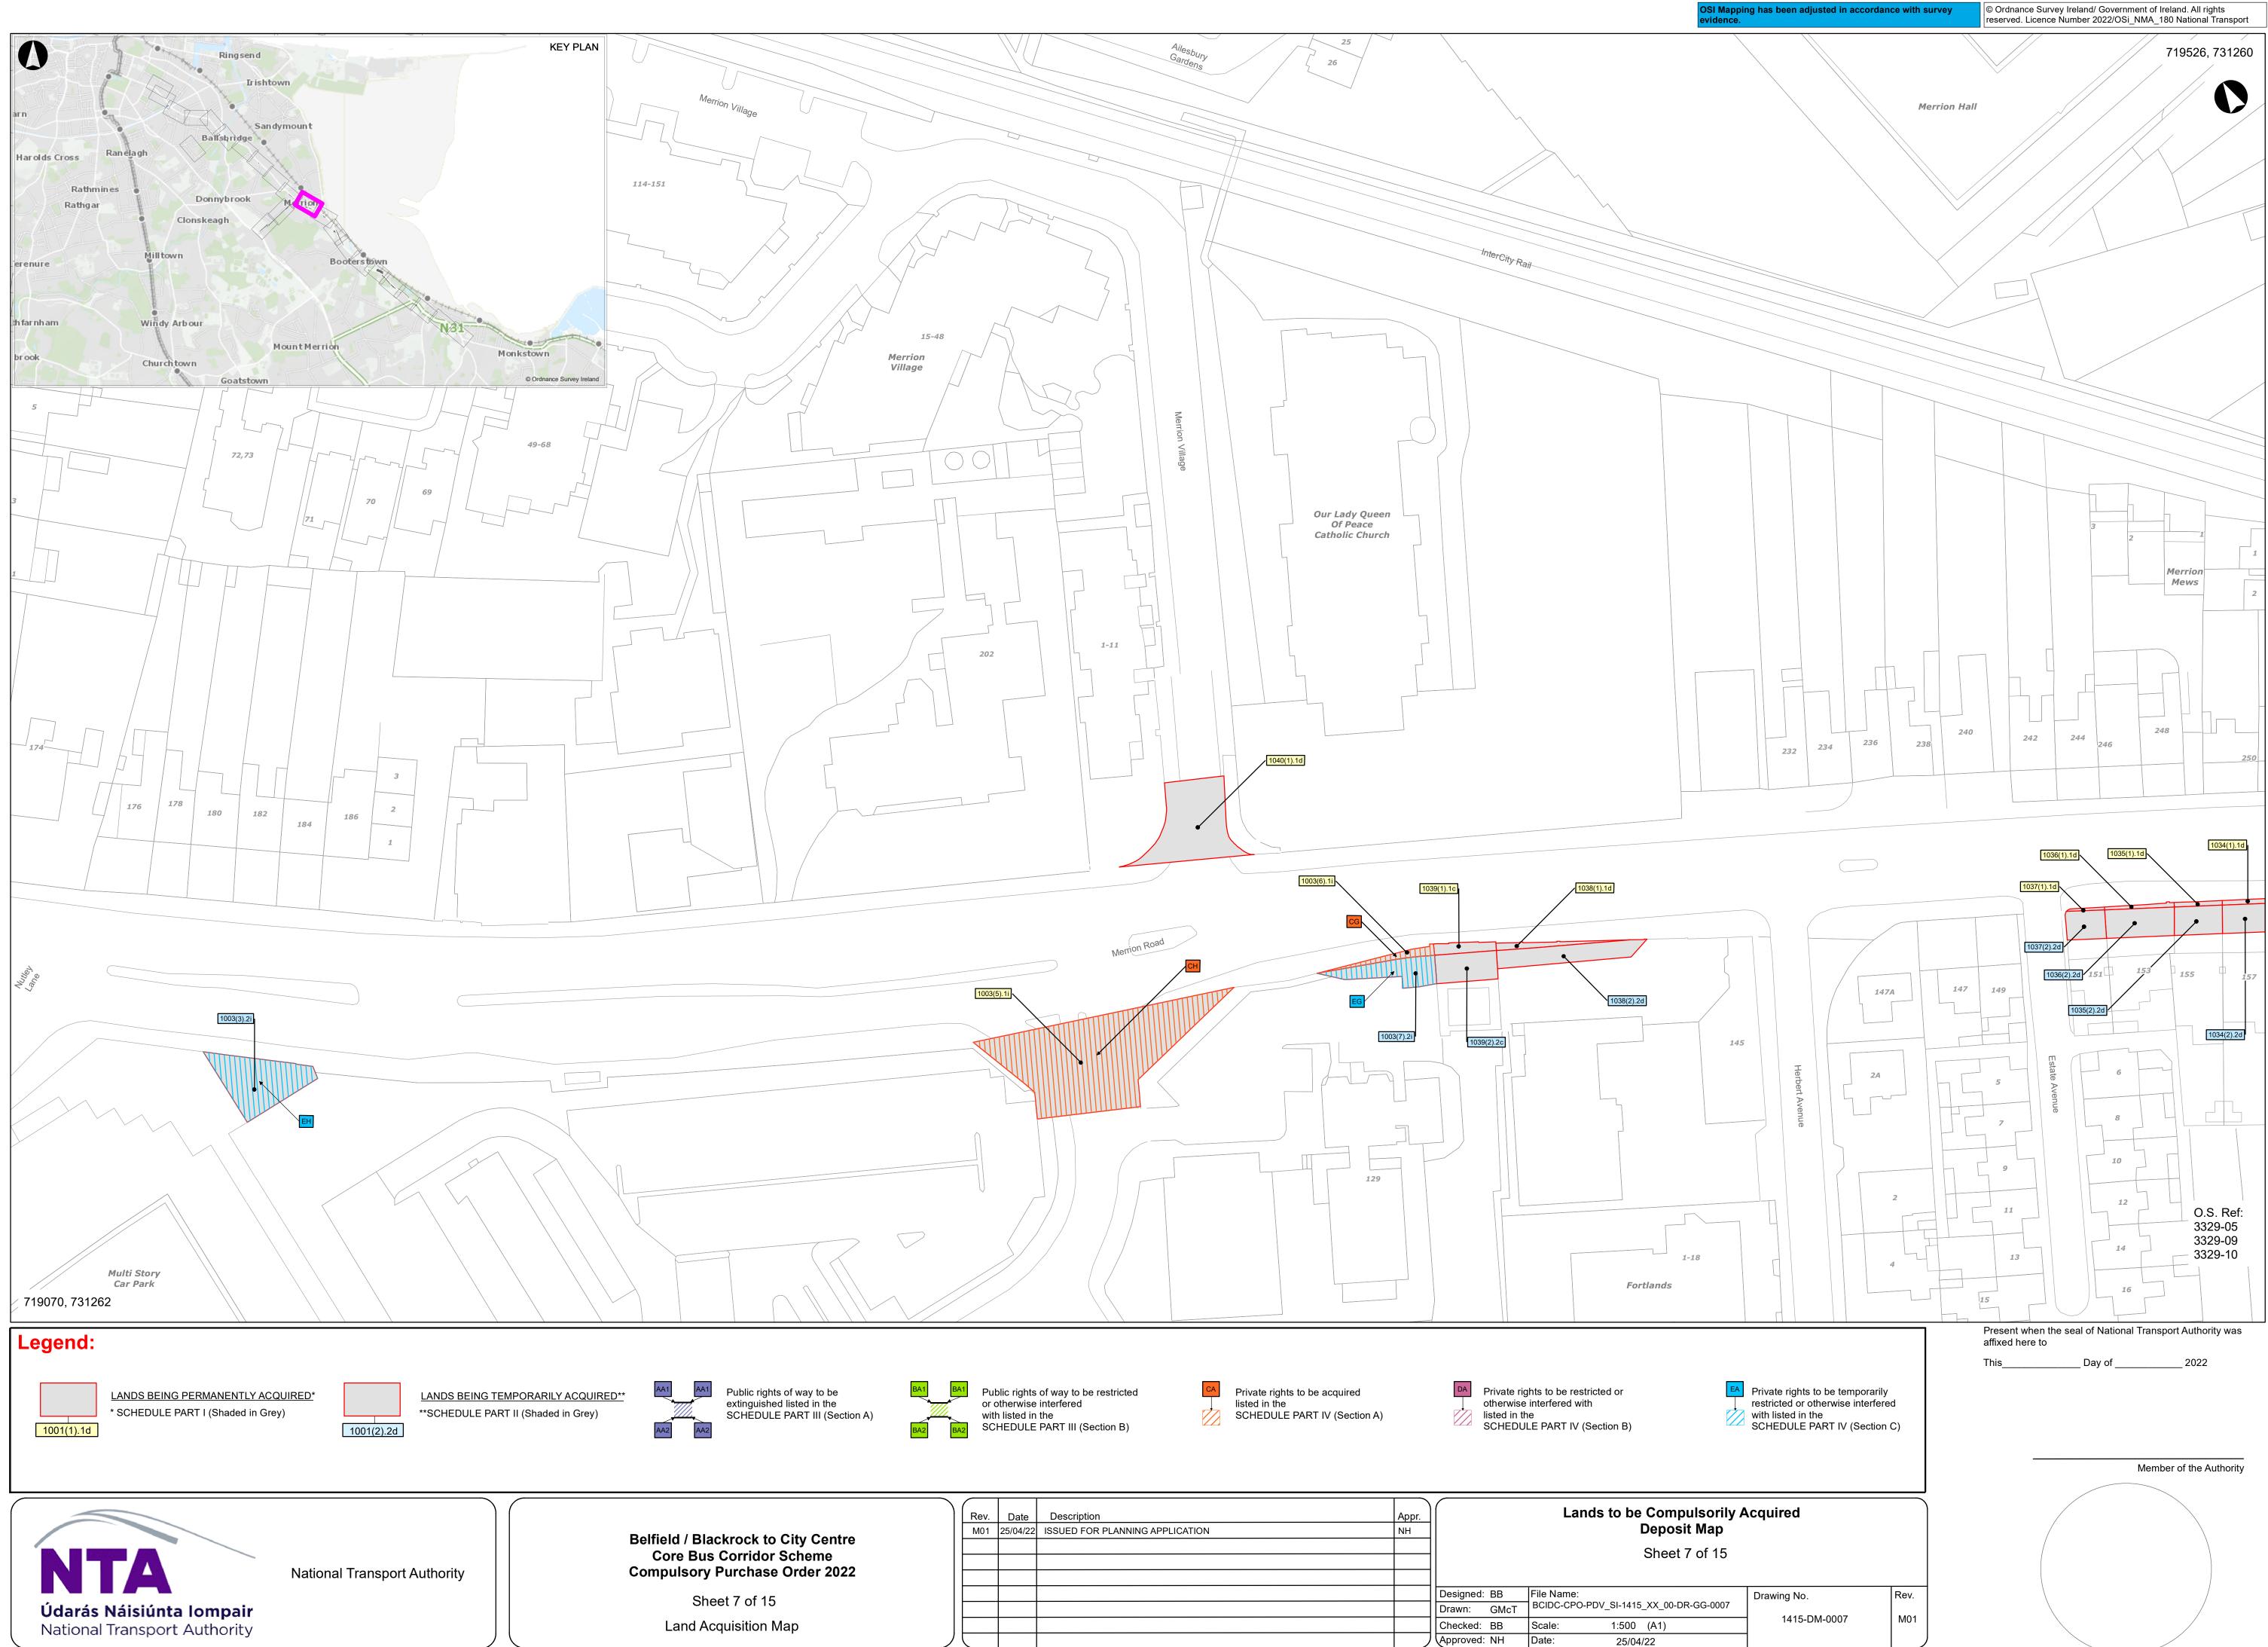

Approved: NH Date: 25/04/22





Approved: NH Date: 25/04/22





















|          | Rev.<br>M01 | Date<br>25/04/22 | Description ISSUED FOR PLANNING APPLICATION | Appr.<br>NH |                           | Lands to be Compulsoril<br>Deposit Map |                        |        |
|----------|-------------|------------------|---------------------------------------------|-------------|---------------------------|----------------------------------------|------------------------|--------|
| re<br>22 |             |                  |                                             |             |                           |                                        | Sheet 15               | of 15  |
|          |             |                  |                                             |             | <br>Designed:<br>Drawn:   | File Name:<br>BCIDC