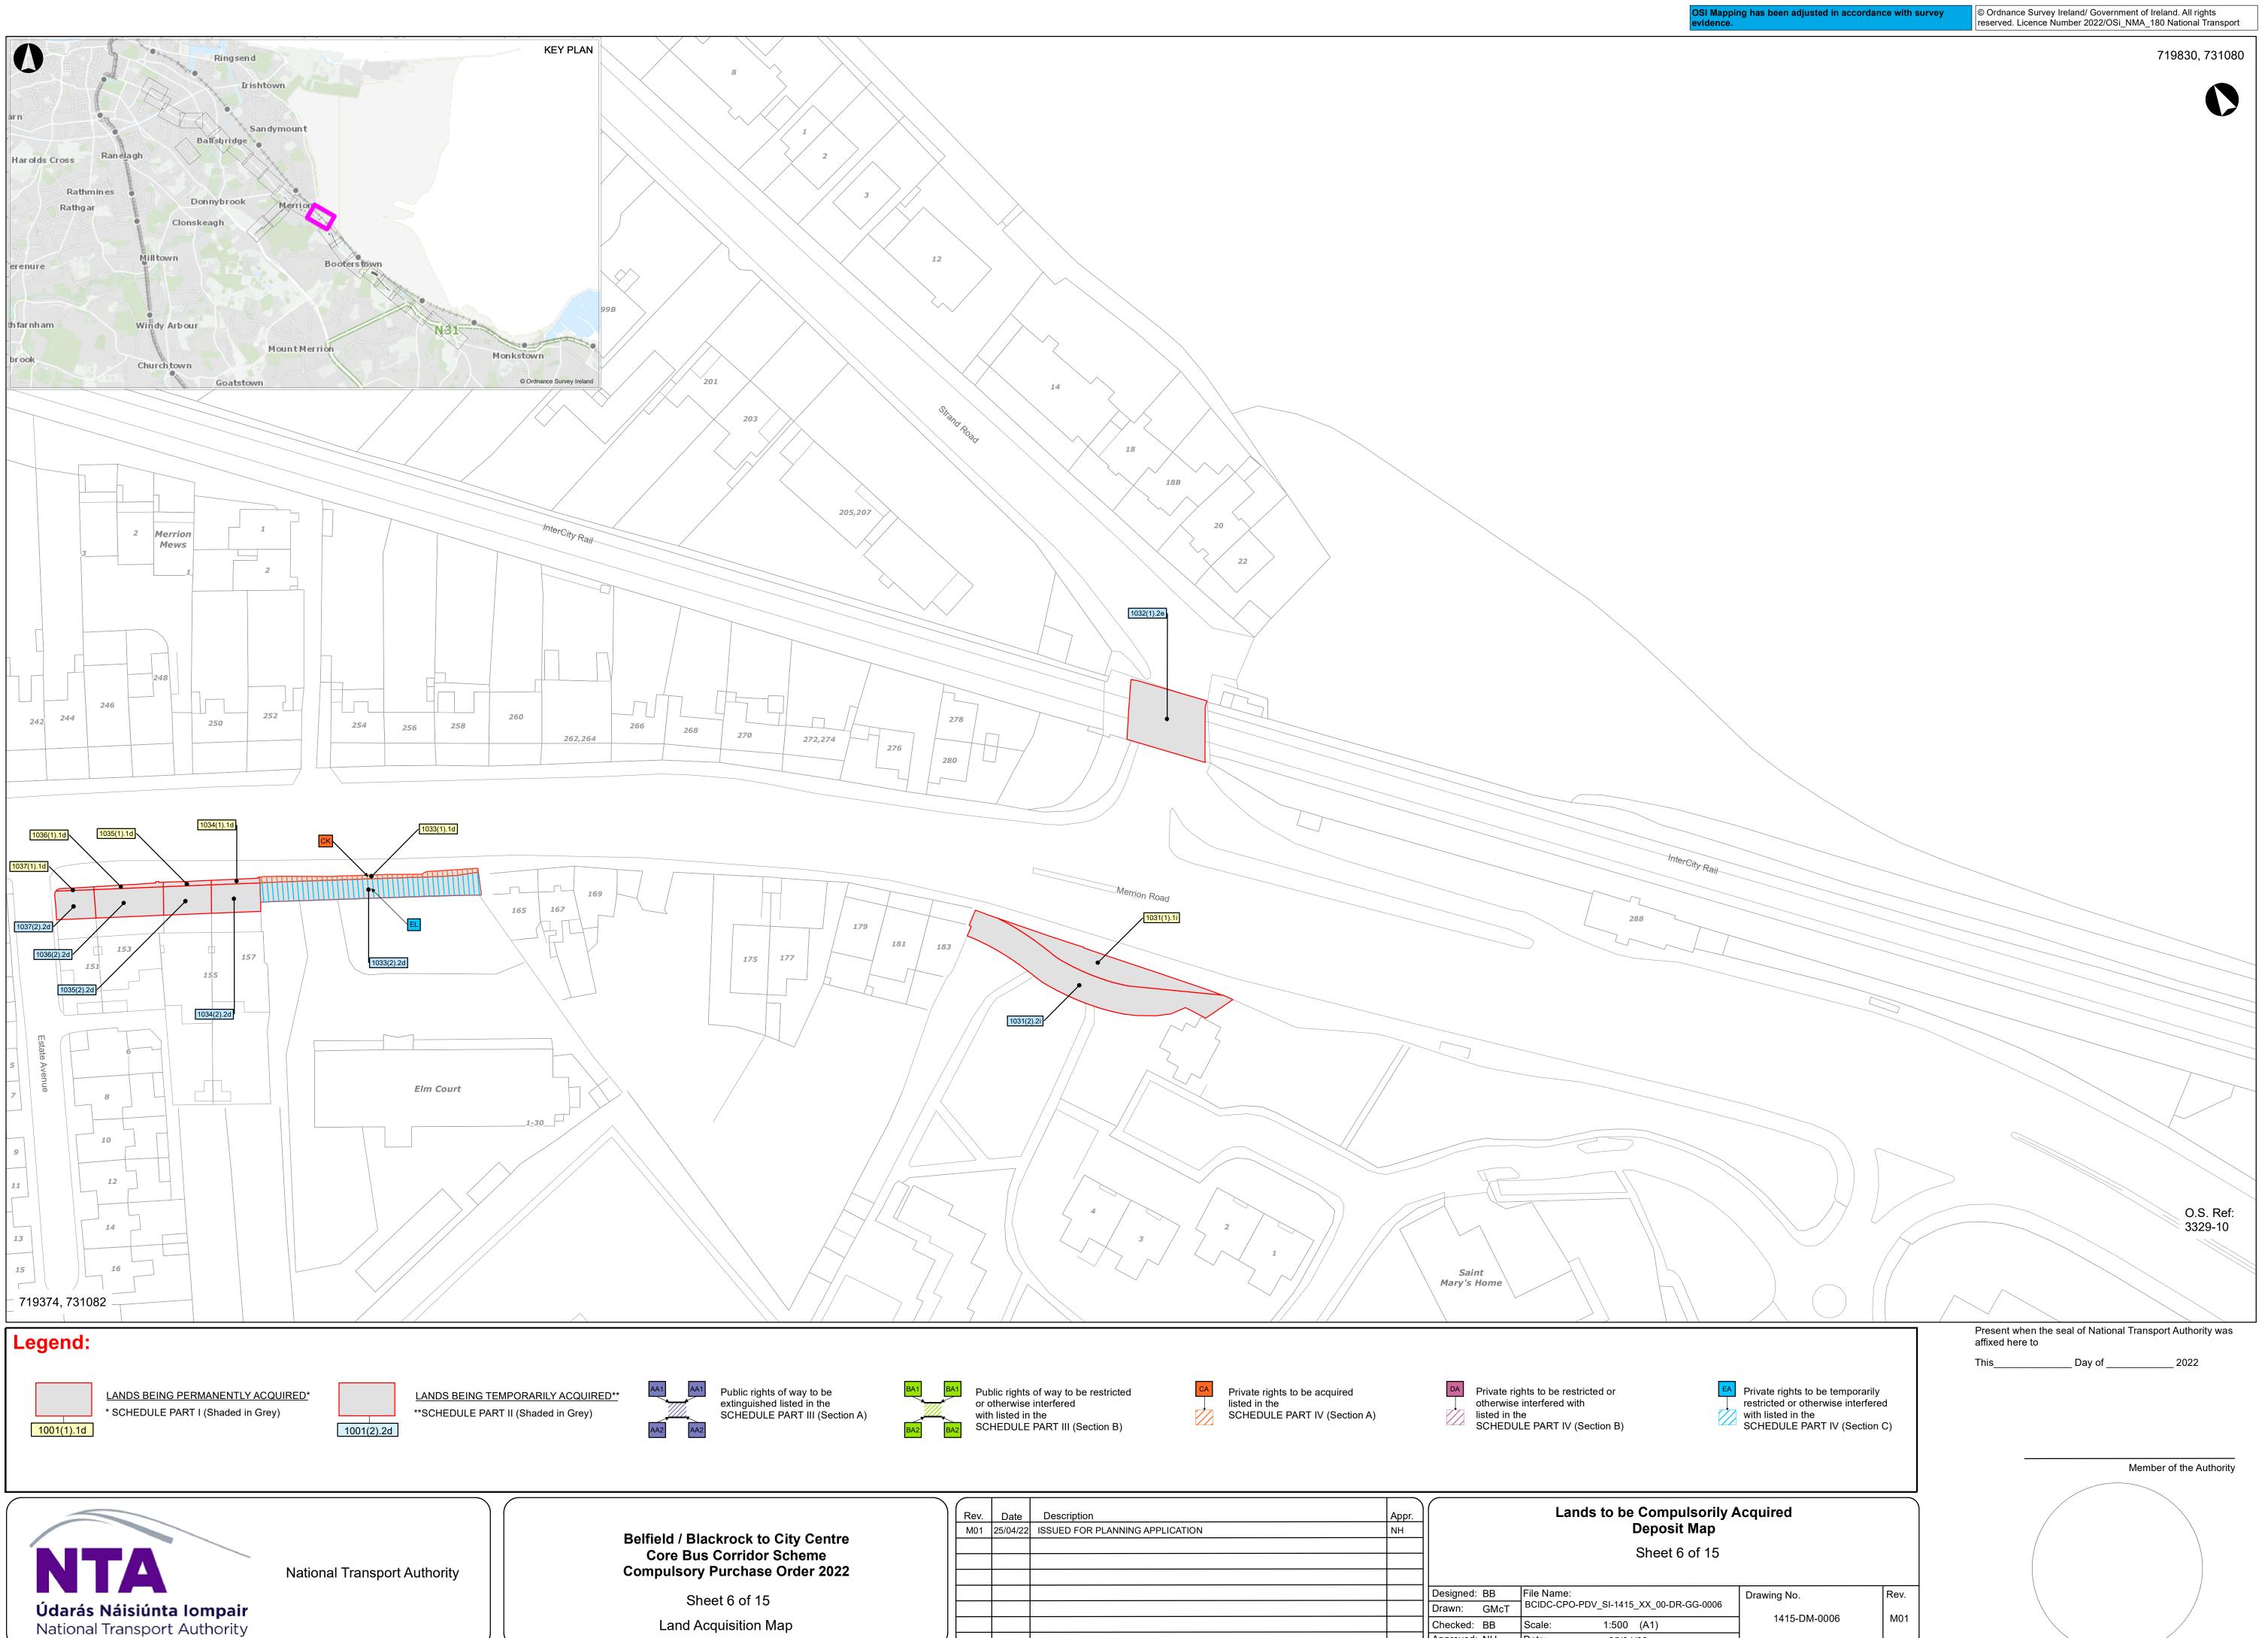

Approved: NH Date: 25/04/22





Approved: NH Date: 25/04/22





















|          | Rev.<br>M01 | Date<br>25/04/22 | Description ISSUED FOR PLANNING APPLICATION | Appr.<br>NH |                           | Lands to be Compulsoril<br>Deposit Map |                        |        |
|----------|-------------|------------------|---------------------------------------------|-------------|---------------------------|----------------------------------------|------------------------|--------|
| re<br>22 |             |                  |                                             |             |                           |                                        | Sheet 15               | of 15  |
|          |             |                  |                                             |             | <br>Designed:<br