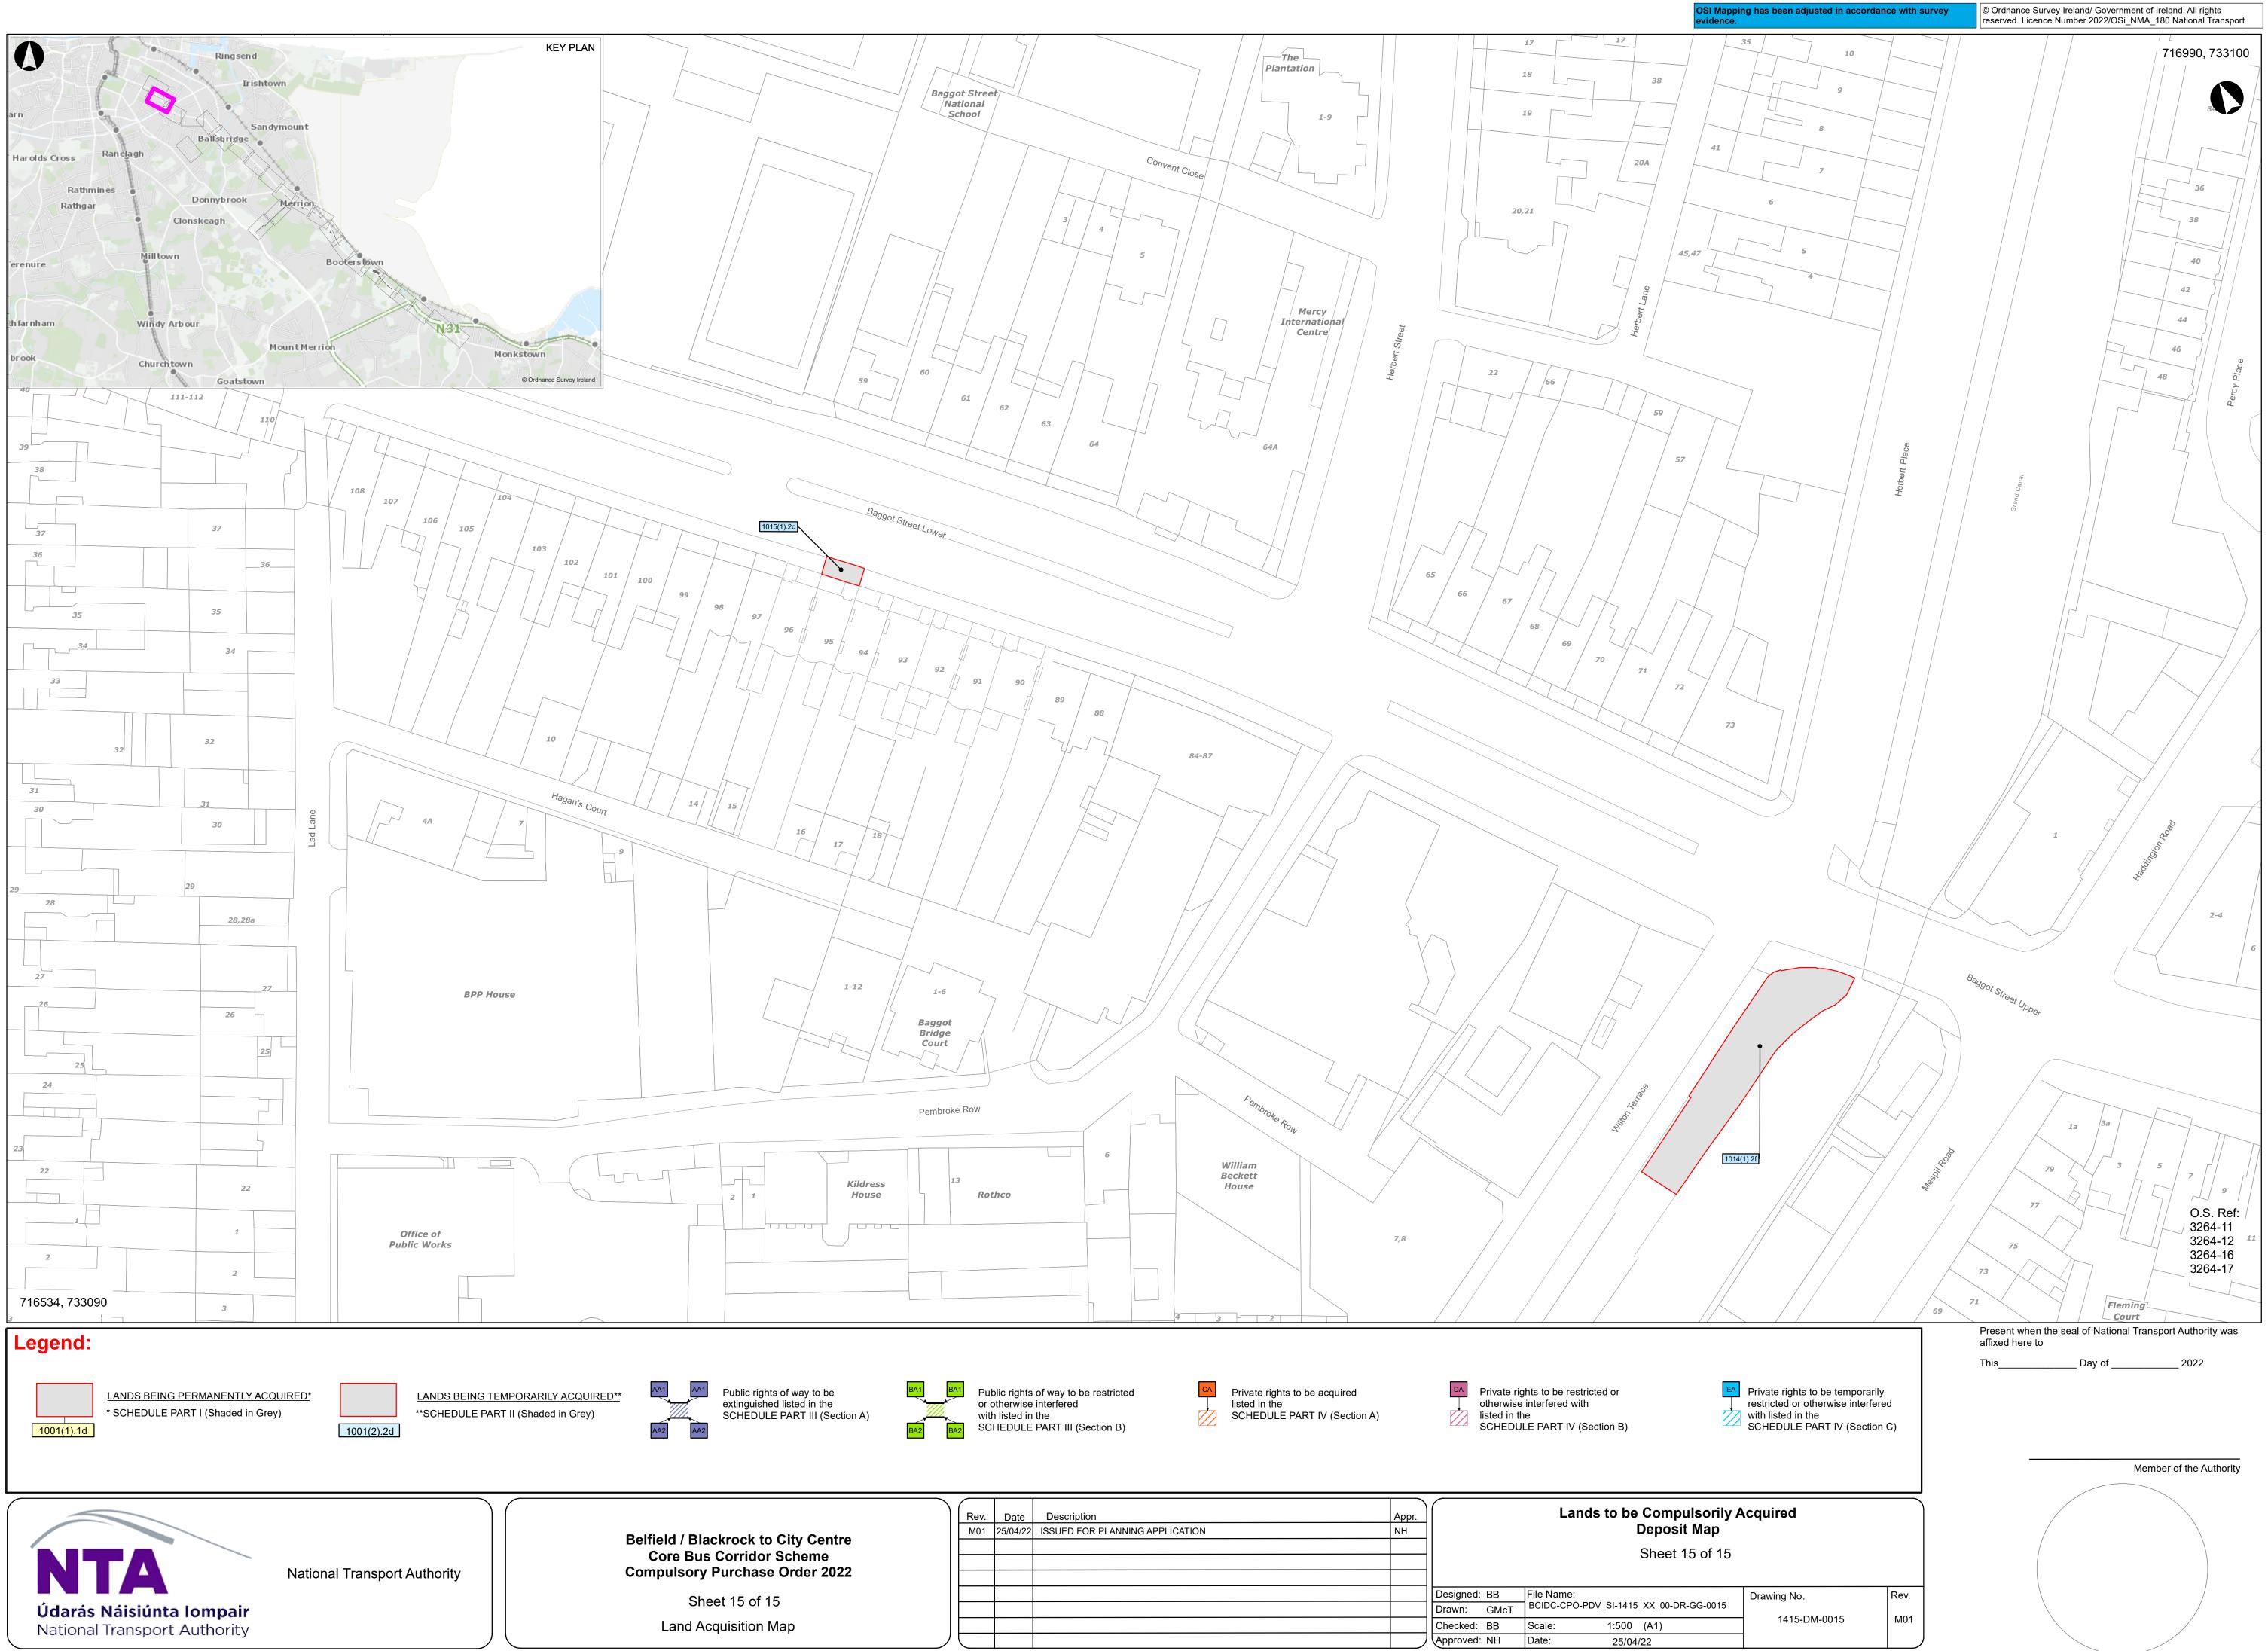

Approved: NH Date: 25/04/22

Approved: NH Date: 25/04/22

|          | Rev.<br>M01 | Date<br>25/04/22 | Description ISSUED FOR PLANNING APPLICATION | Appr.<br>NH |                           | Lands to be Compulsoril<br>Deposit Map |                        |        |
|----------|-------------|------------------|---------------------------------------------|-------------|---------------------------|----------------------------------------|------------------------|--------|
| re<br>22 |             |                  |                                             |             |                           |                                        | Sheet 15               | of 15  |
|          |             |                  |                                             |             | <br>Designed:<br>Drawn:   | File Name:<br>BCIDC-CPO-PDV_           | SI-1415_XX_00-DR-GG    | 3-0015 |
| )        |             |                  |                                             |             | <br>Checked:<br>Approved: | Scale:<br>Date:                        | 1:500 (A1)<br>25/04/22 |        |