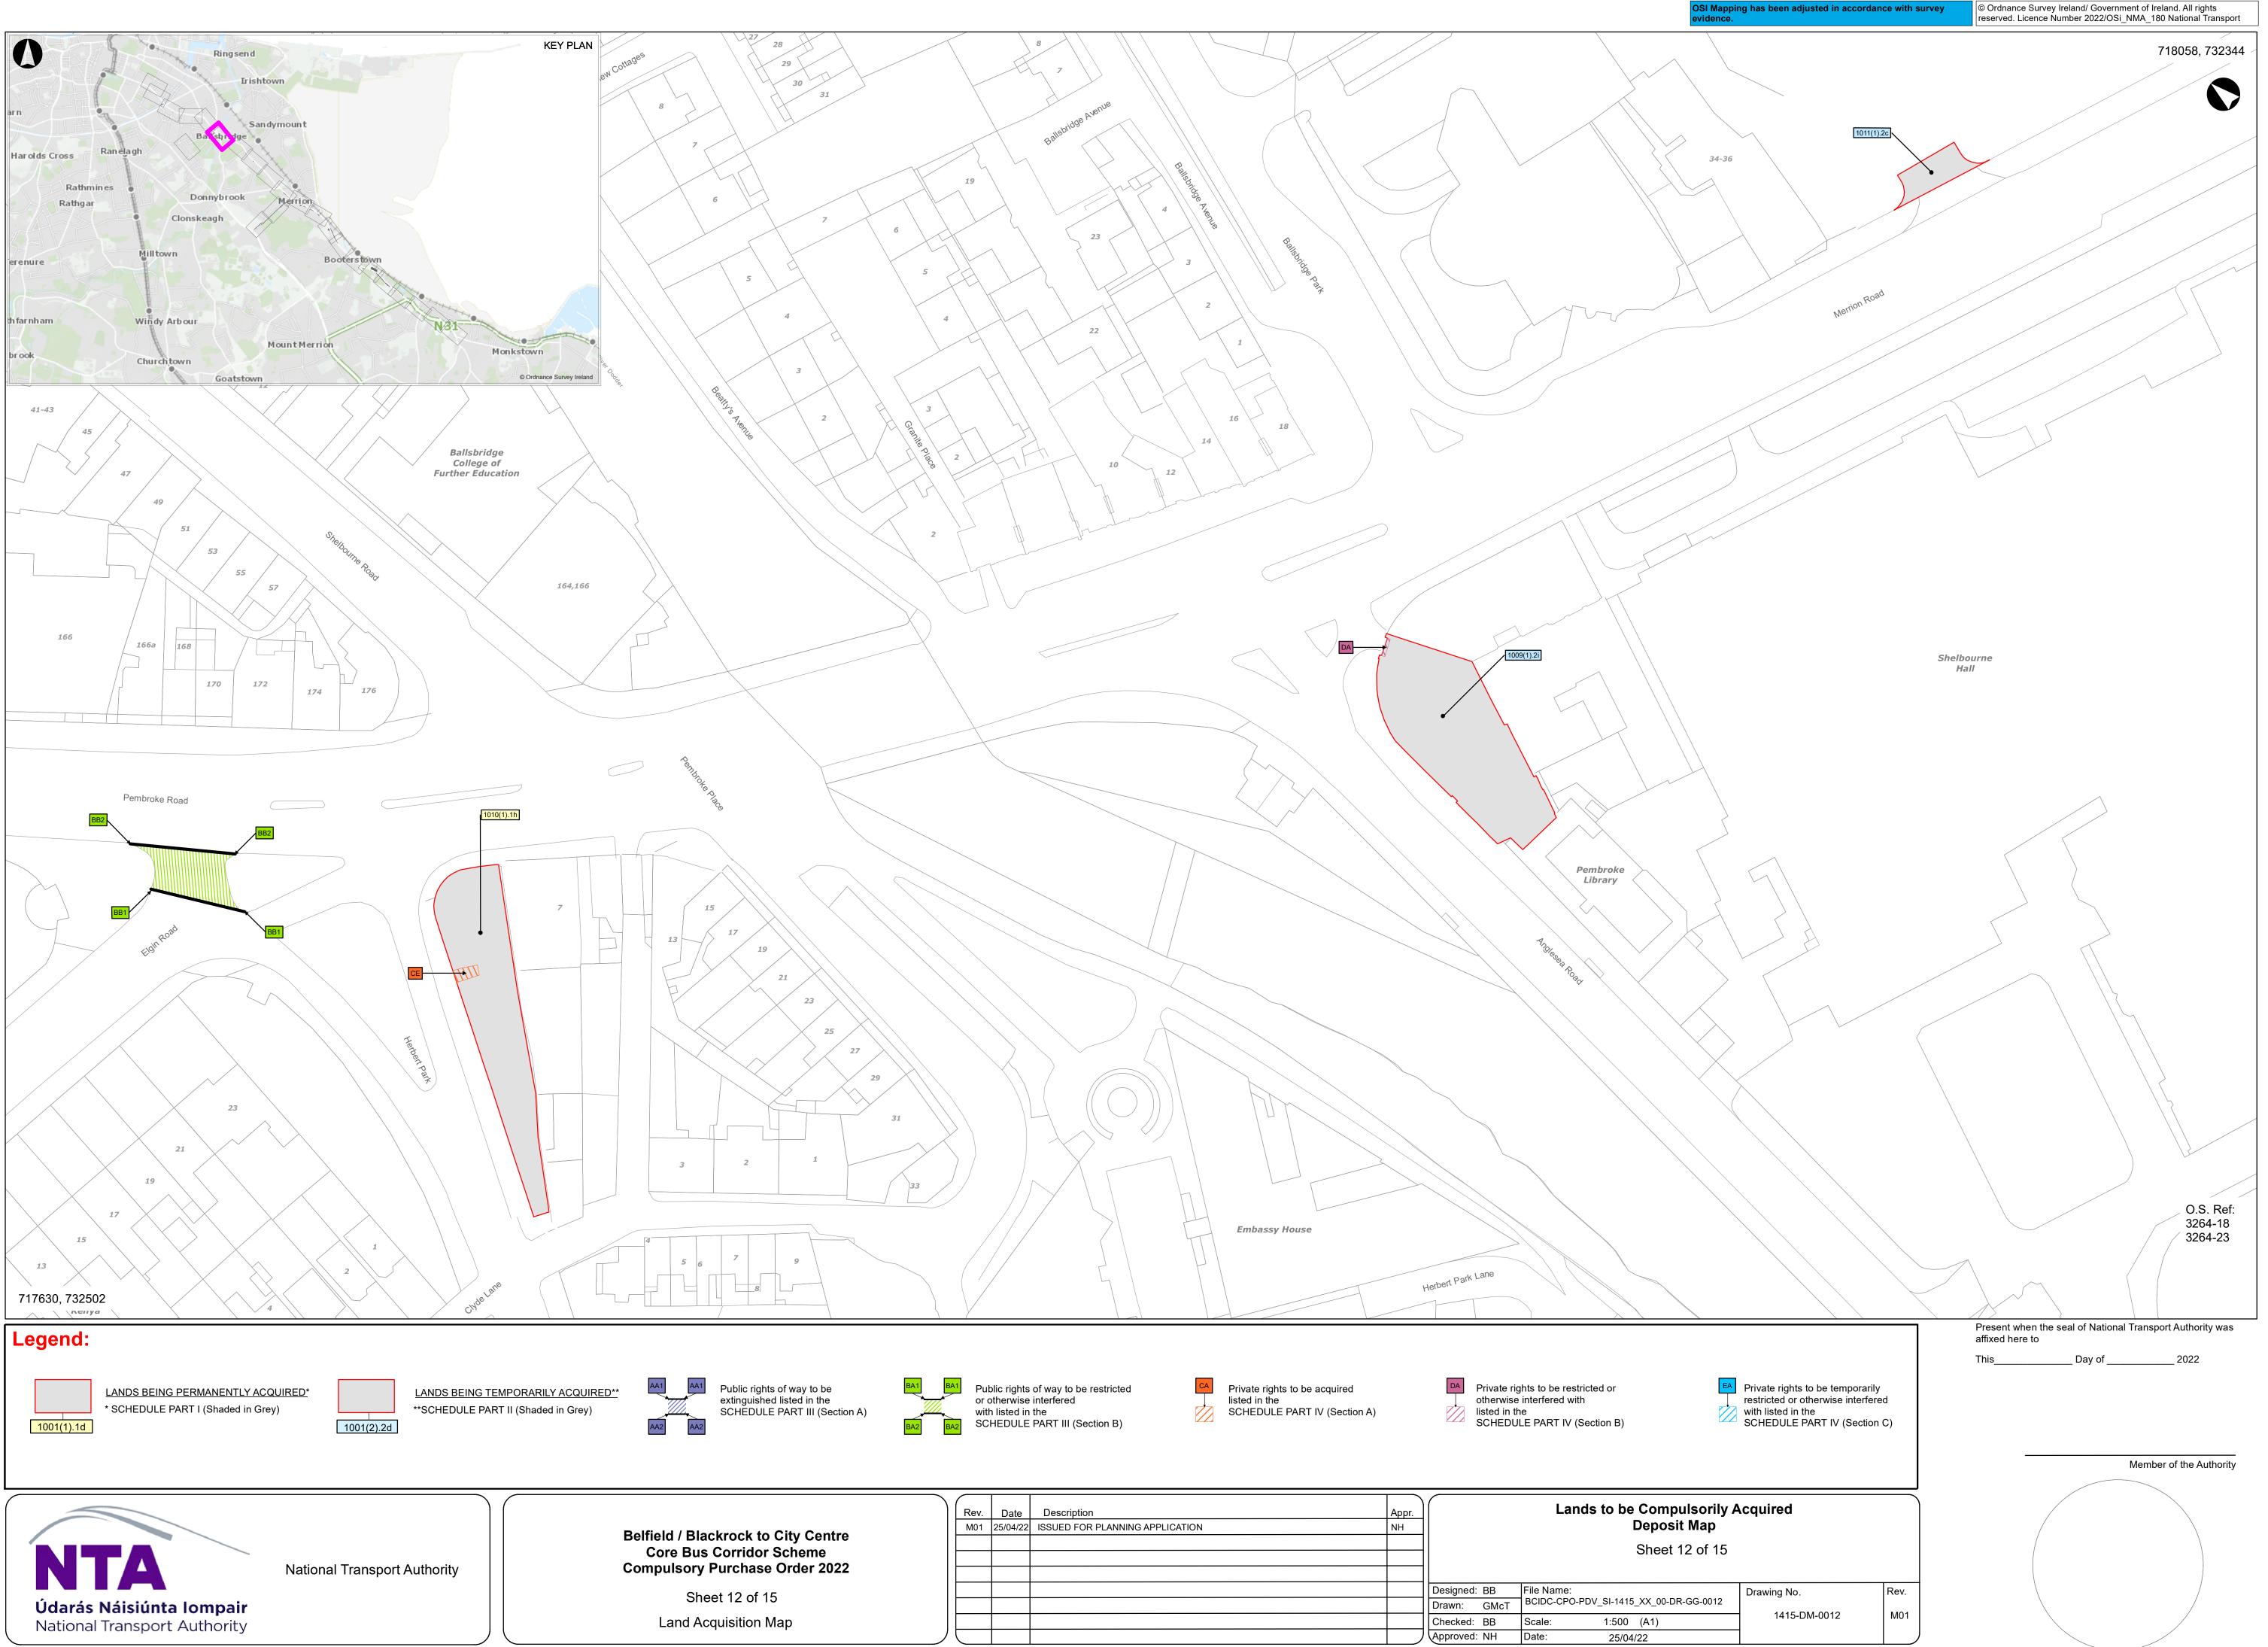

Approved: NH Date: 25/04/22





Approved: NH Date: 25/04/22





















|          | Rev.<br>M01 | Date<br>25/04/22 | Description ISSUED FOR PLANNING APPLICATION | Appr.<br>NH |                           | Lands to be Compulsoril<br>Deposit Map |                        |        |
|----------|-------------|------------------|---------------------------------------------|-------------|---------------------------|----------------------------------------|------------------------|--------|
| re<br>22 |             |                  |                                             |             |                           |                                        | Sheet 15               | of 15  |
|          |             |                  |                                             |             | <br>Designed:<br>Drawn:   | File Name:<br>BCIDC-CPO-PDV_