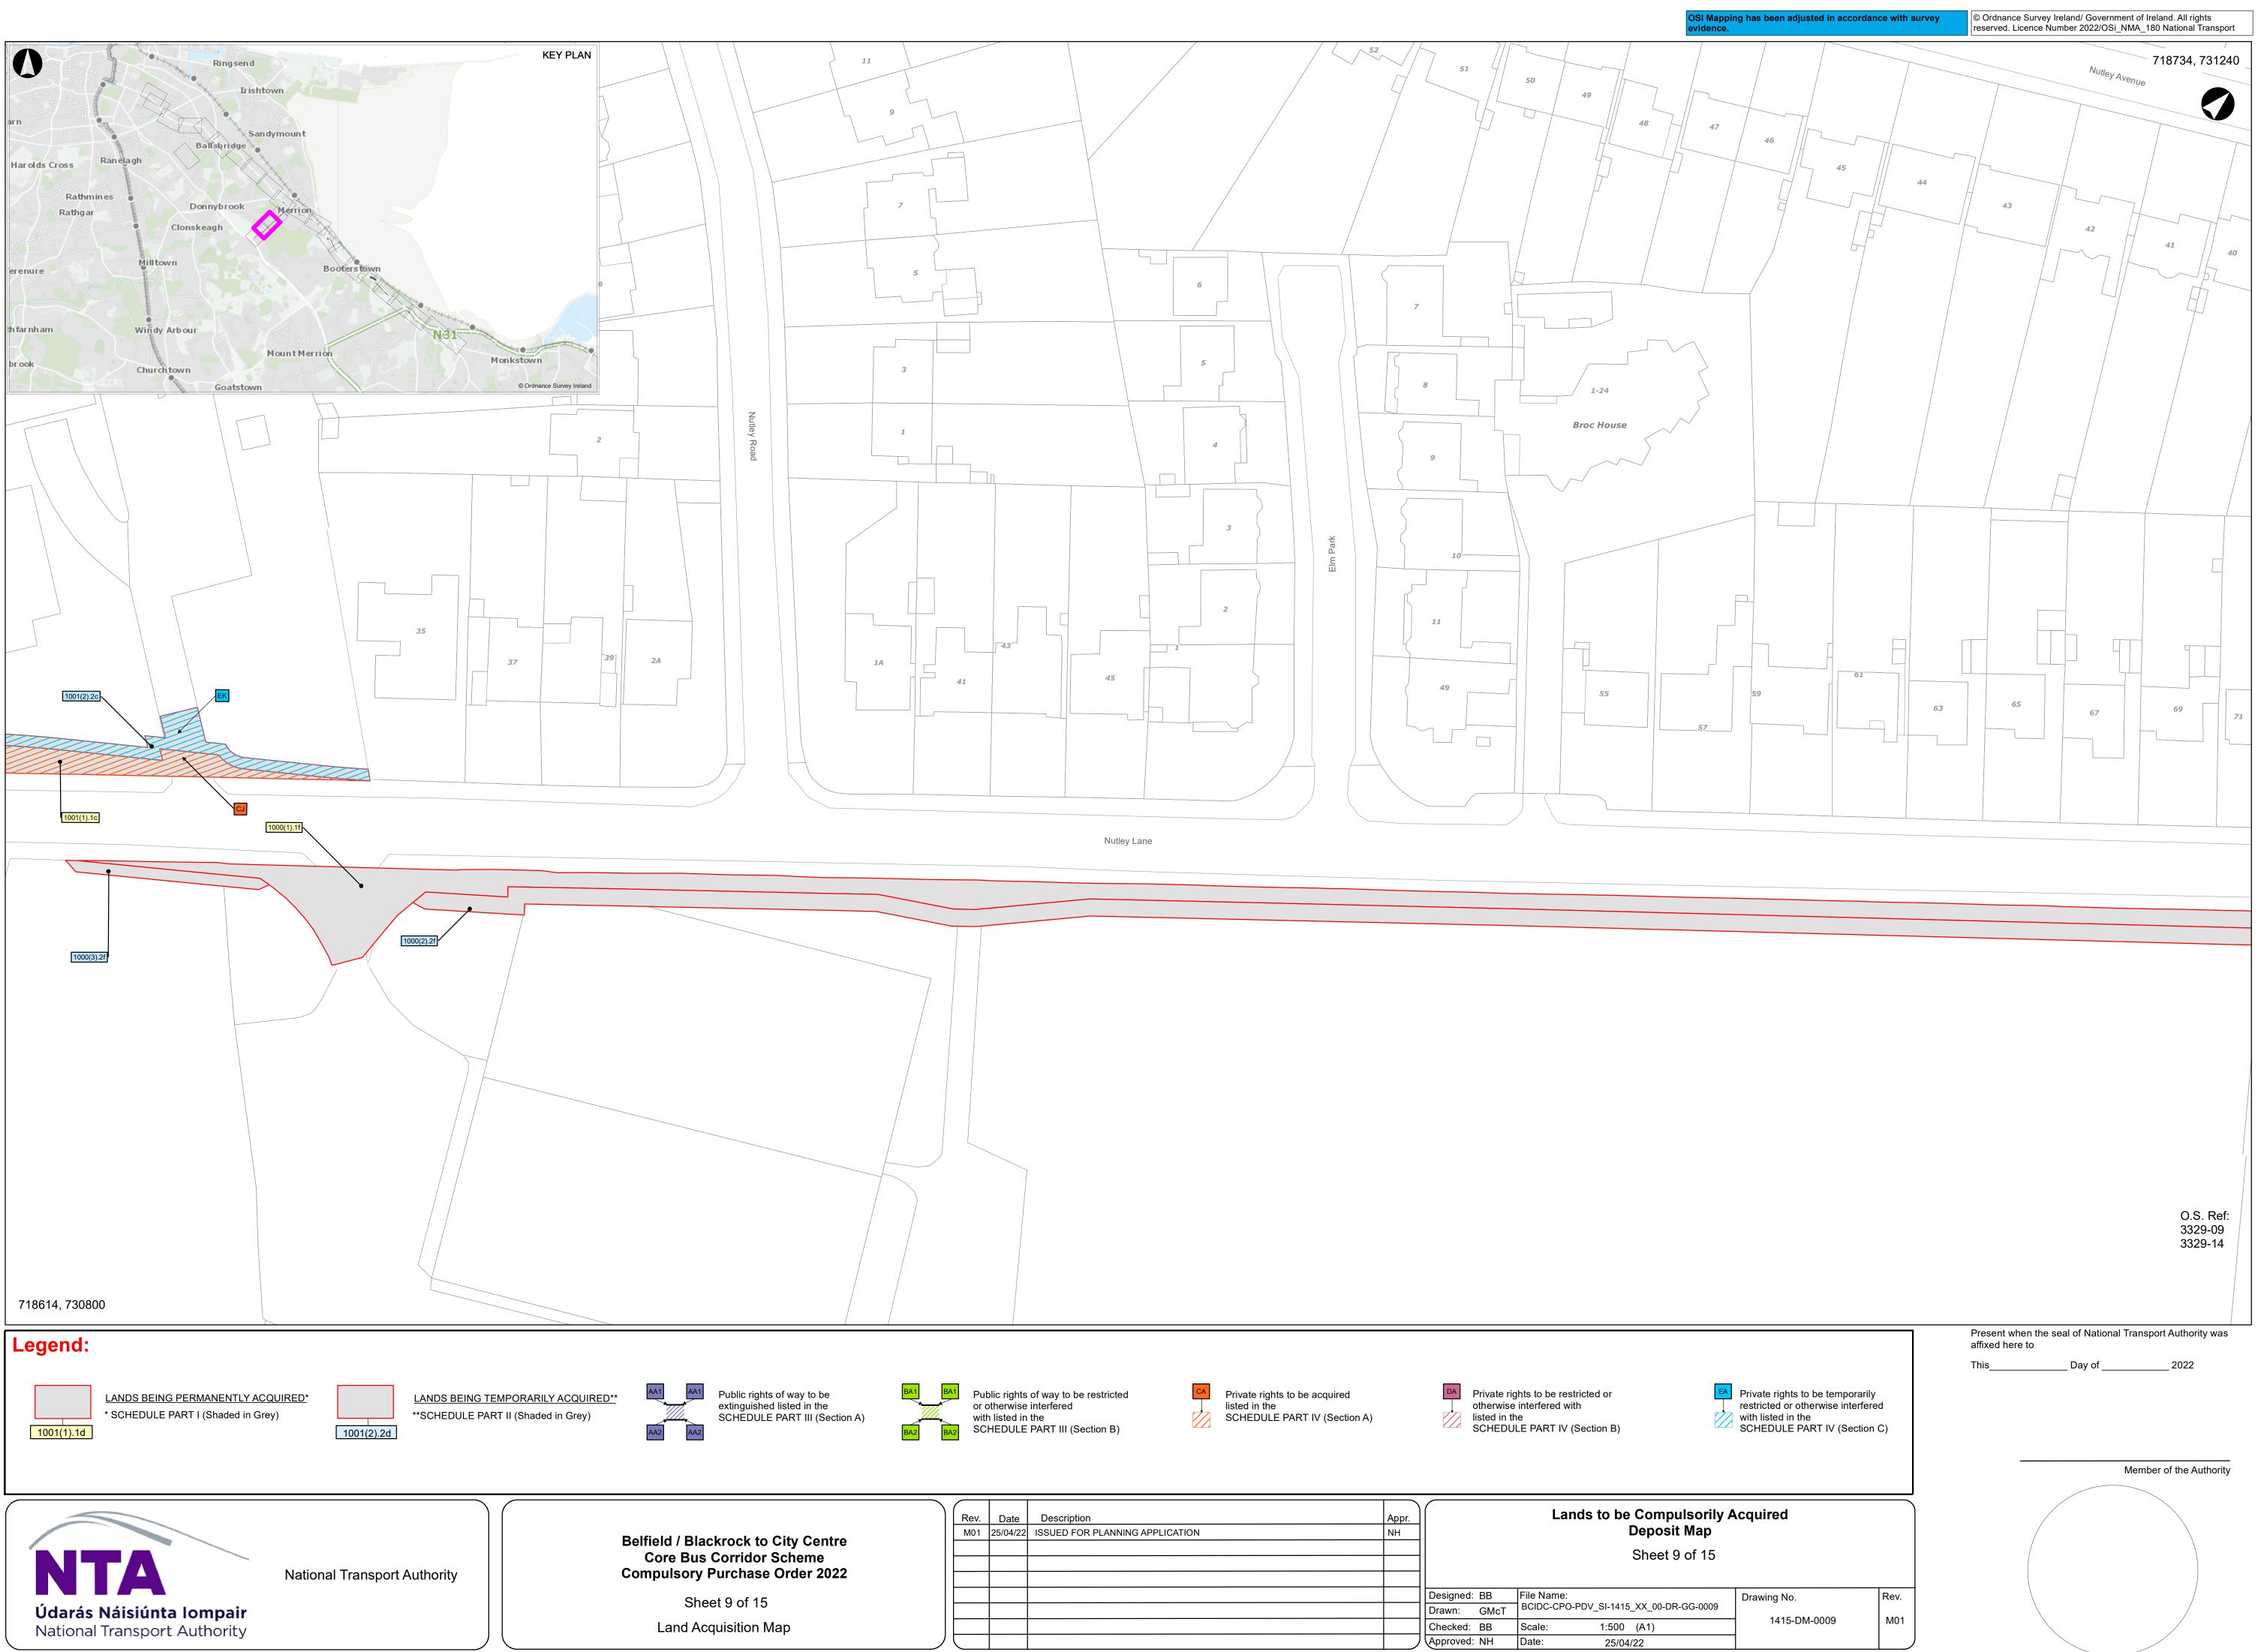

Approved: NH Date: 25/04/22





Approved: NH Date: 25/04/22





















|          | Rev.<br>M01 | Date<br>25/04/22 | Description ISSUED FOR PLANNING APPLICATION | Appr.<br>NH |                           | Lands to be Compulsoril<br>Deposit Map |                        |        |
|----------|-------------|------------------|---------------------------------------------|-------------|---------------------------|----------------------------------------|------------------------|--------|
| re<br>22 |             |                  |                                             |             |                           |                                        | Sheet 15               | of 15  |
|          |             |                  |                                             |             | <br>Designed:<br>Drawn:   | File Name:<br>BCIDC-CPO