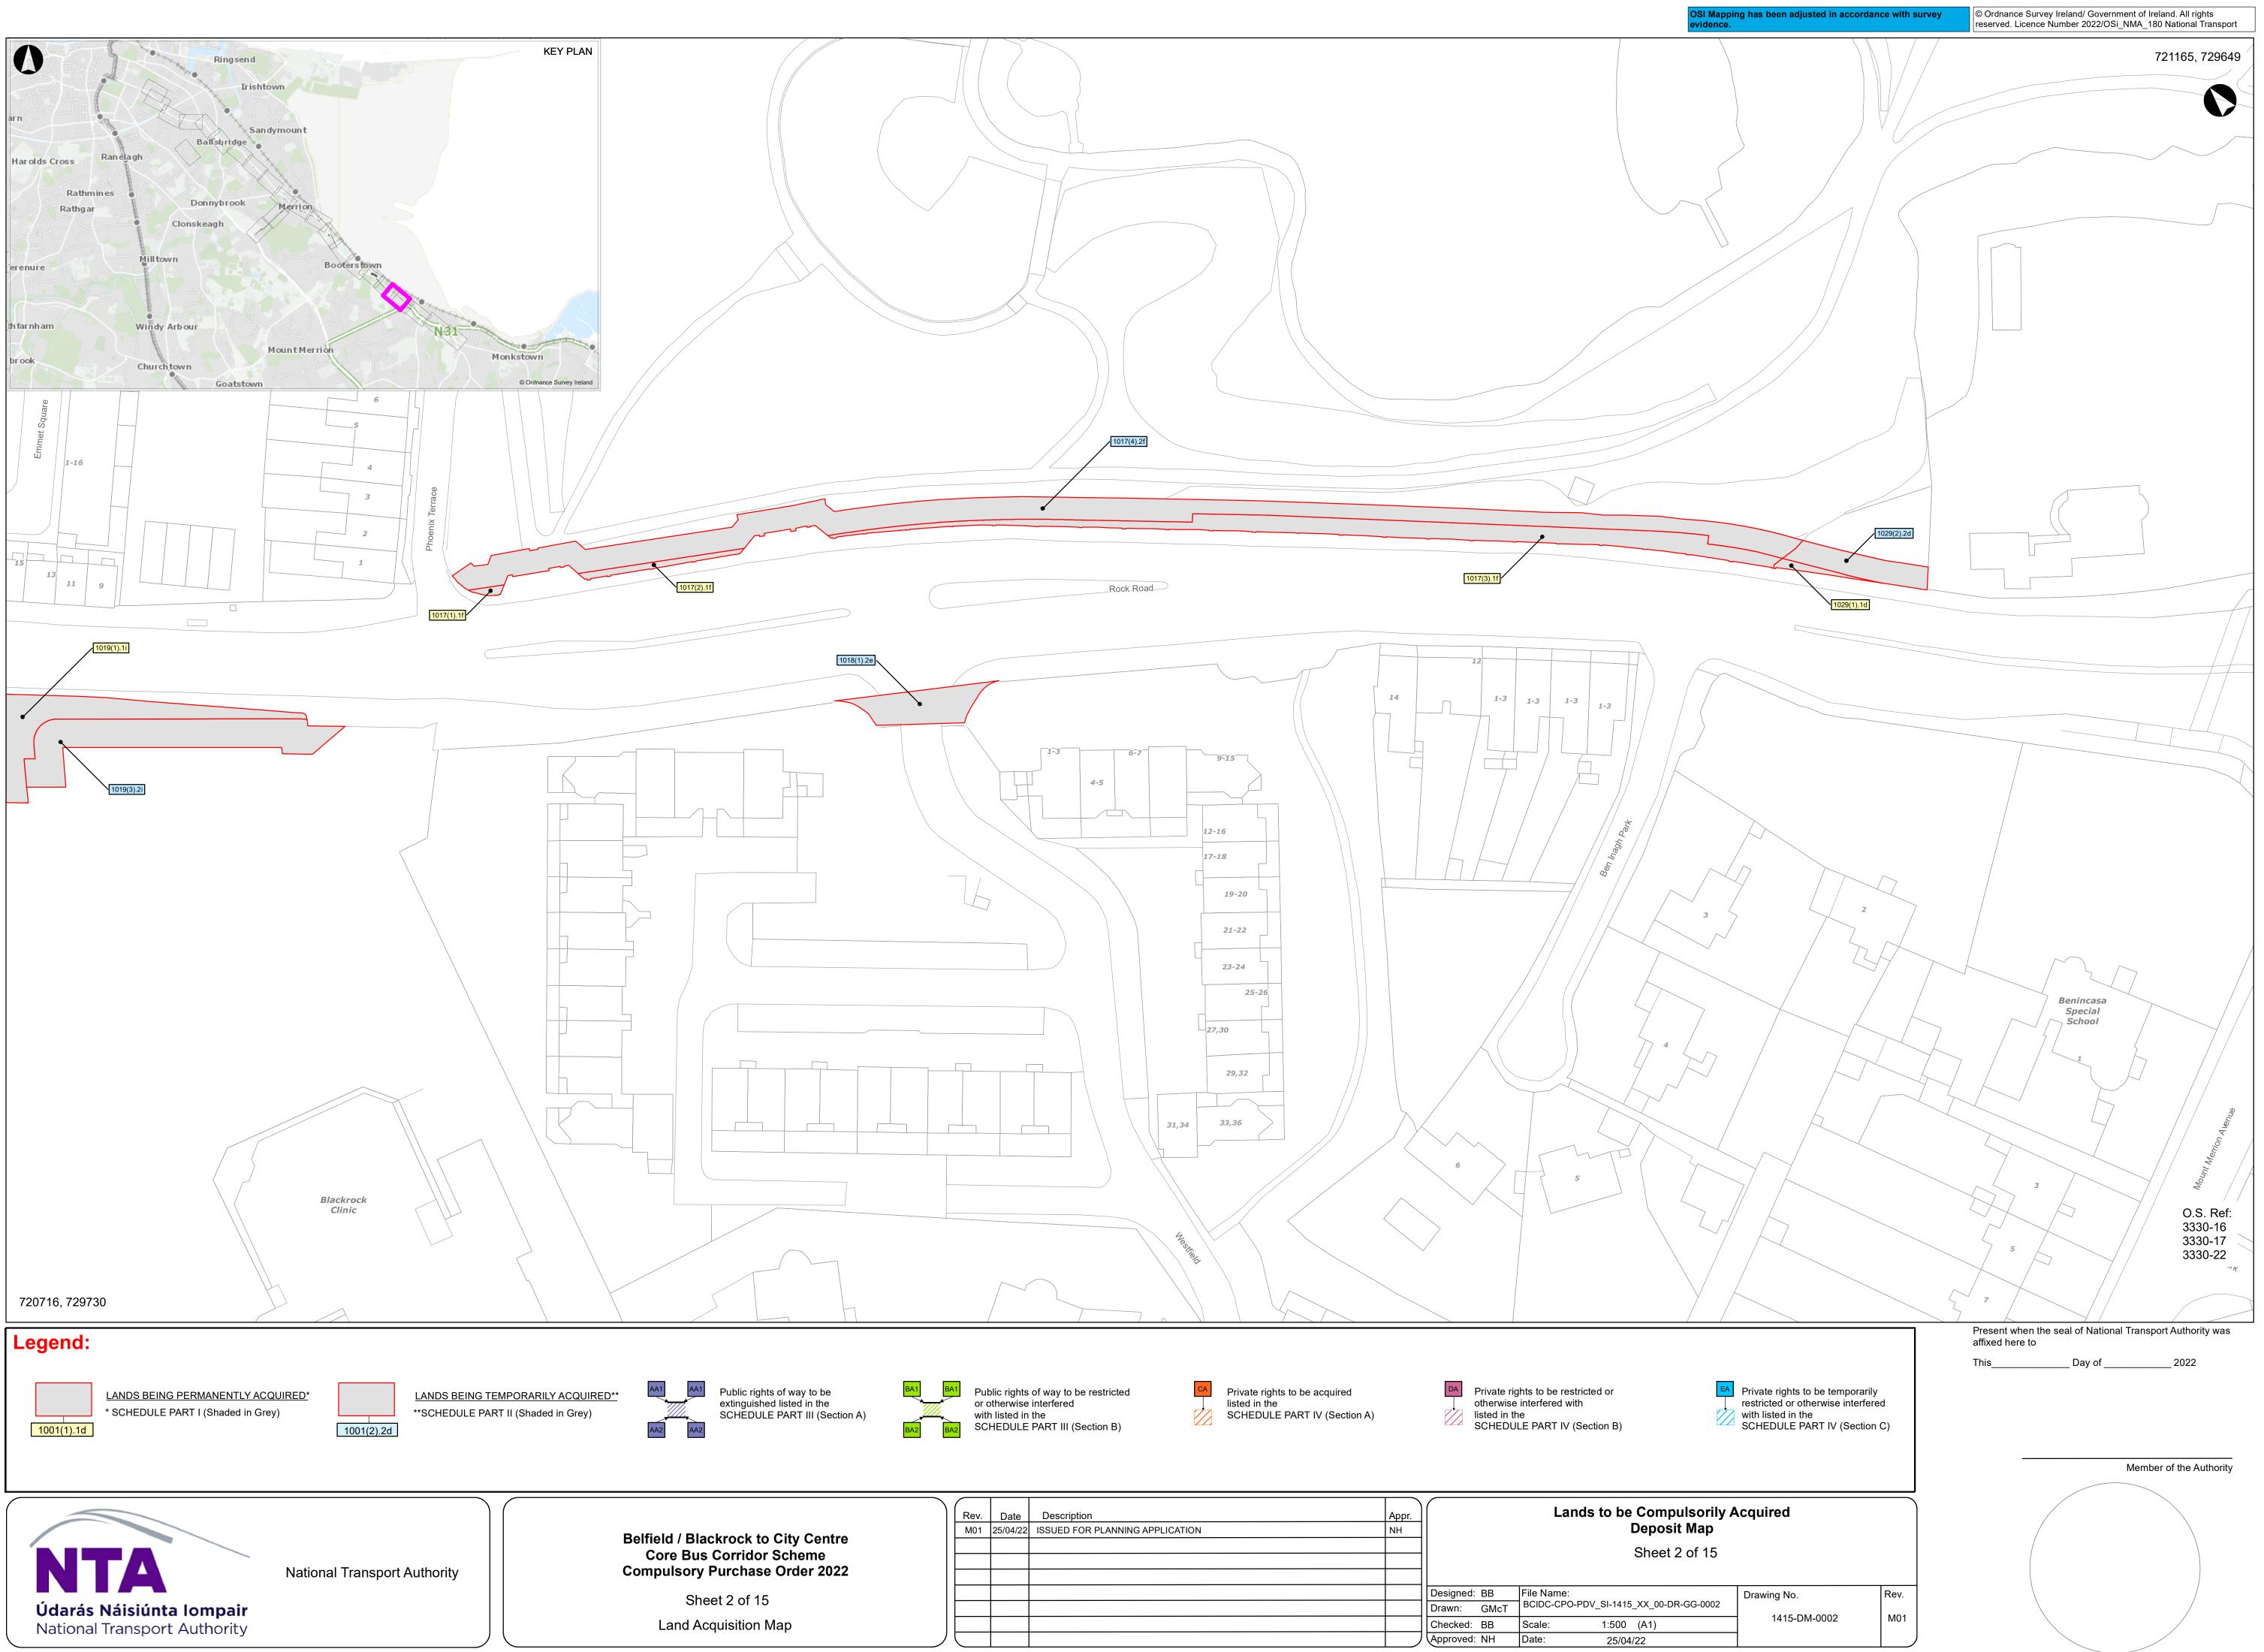

Approved: NH Date: 25/04/22





Approved: NH Date: 25/04/22





















|          | Rev.<br>M01 | Date<br>25/04/22 | Description ISSUED FOR PLANNING APPLICATION | Appr.<br>NH |                           | Lands to be Compulsoril<br>Deposit Map |                        |        |
|----------|-------------|------------------|---------------------------------------------|-------------|---------------------------|----------------------------------------|------------------------|--------|
| re<br>22 |             |                  |                                             |             |                           |                                        | Sheet 15               | of 15  |
|          |             |                  |