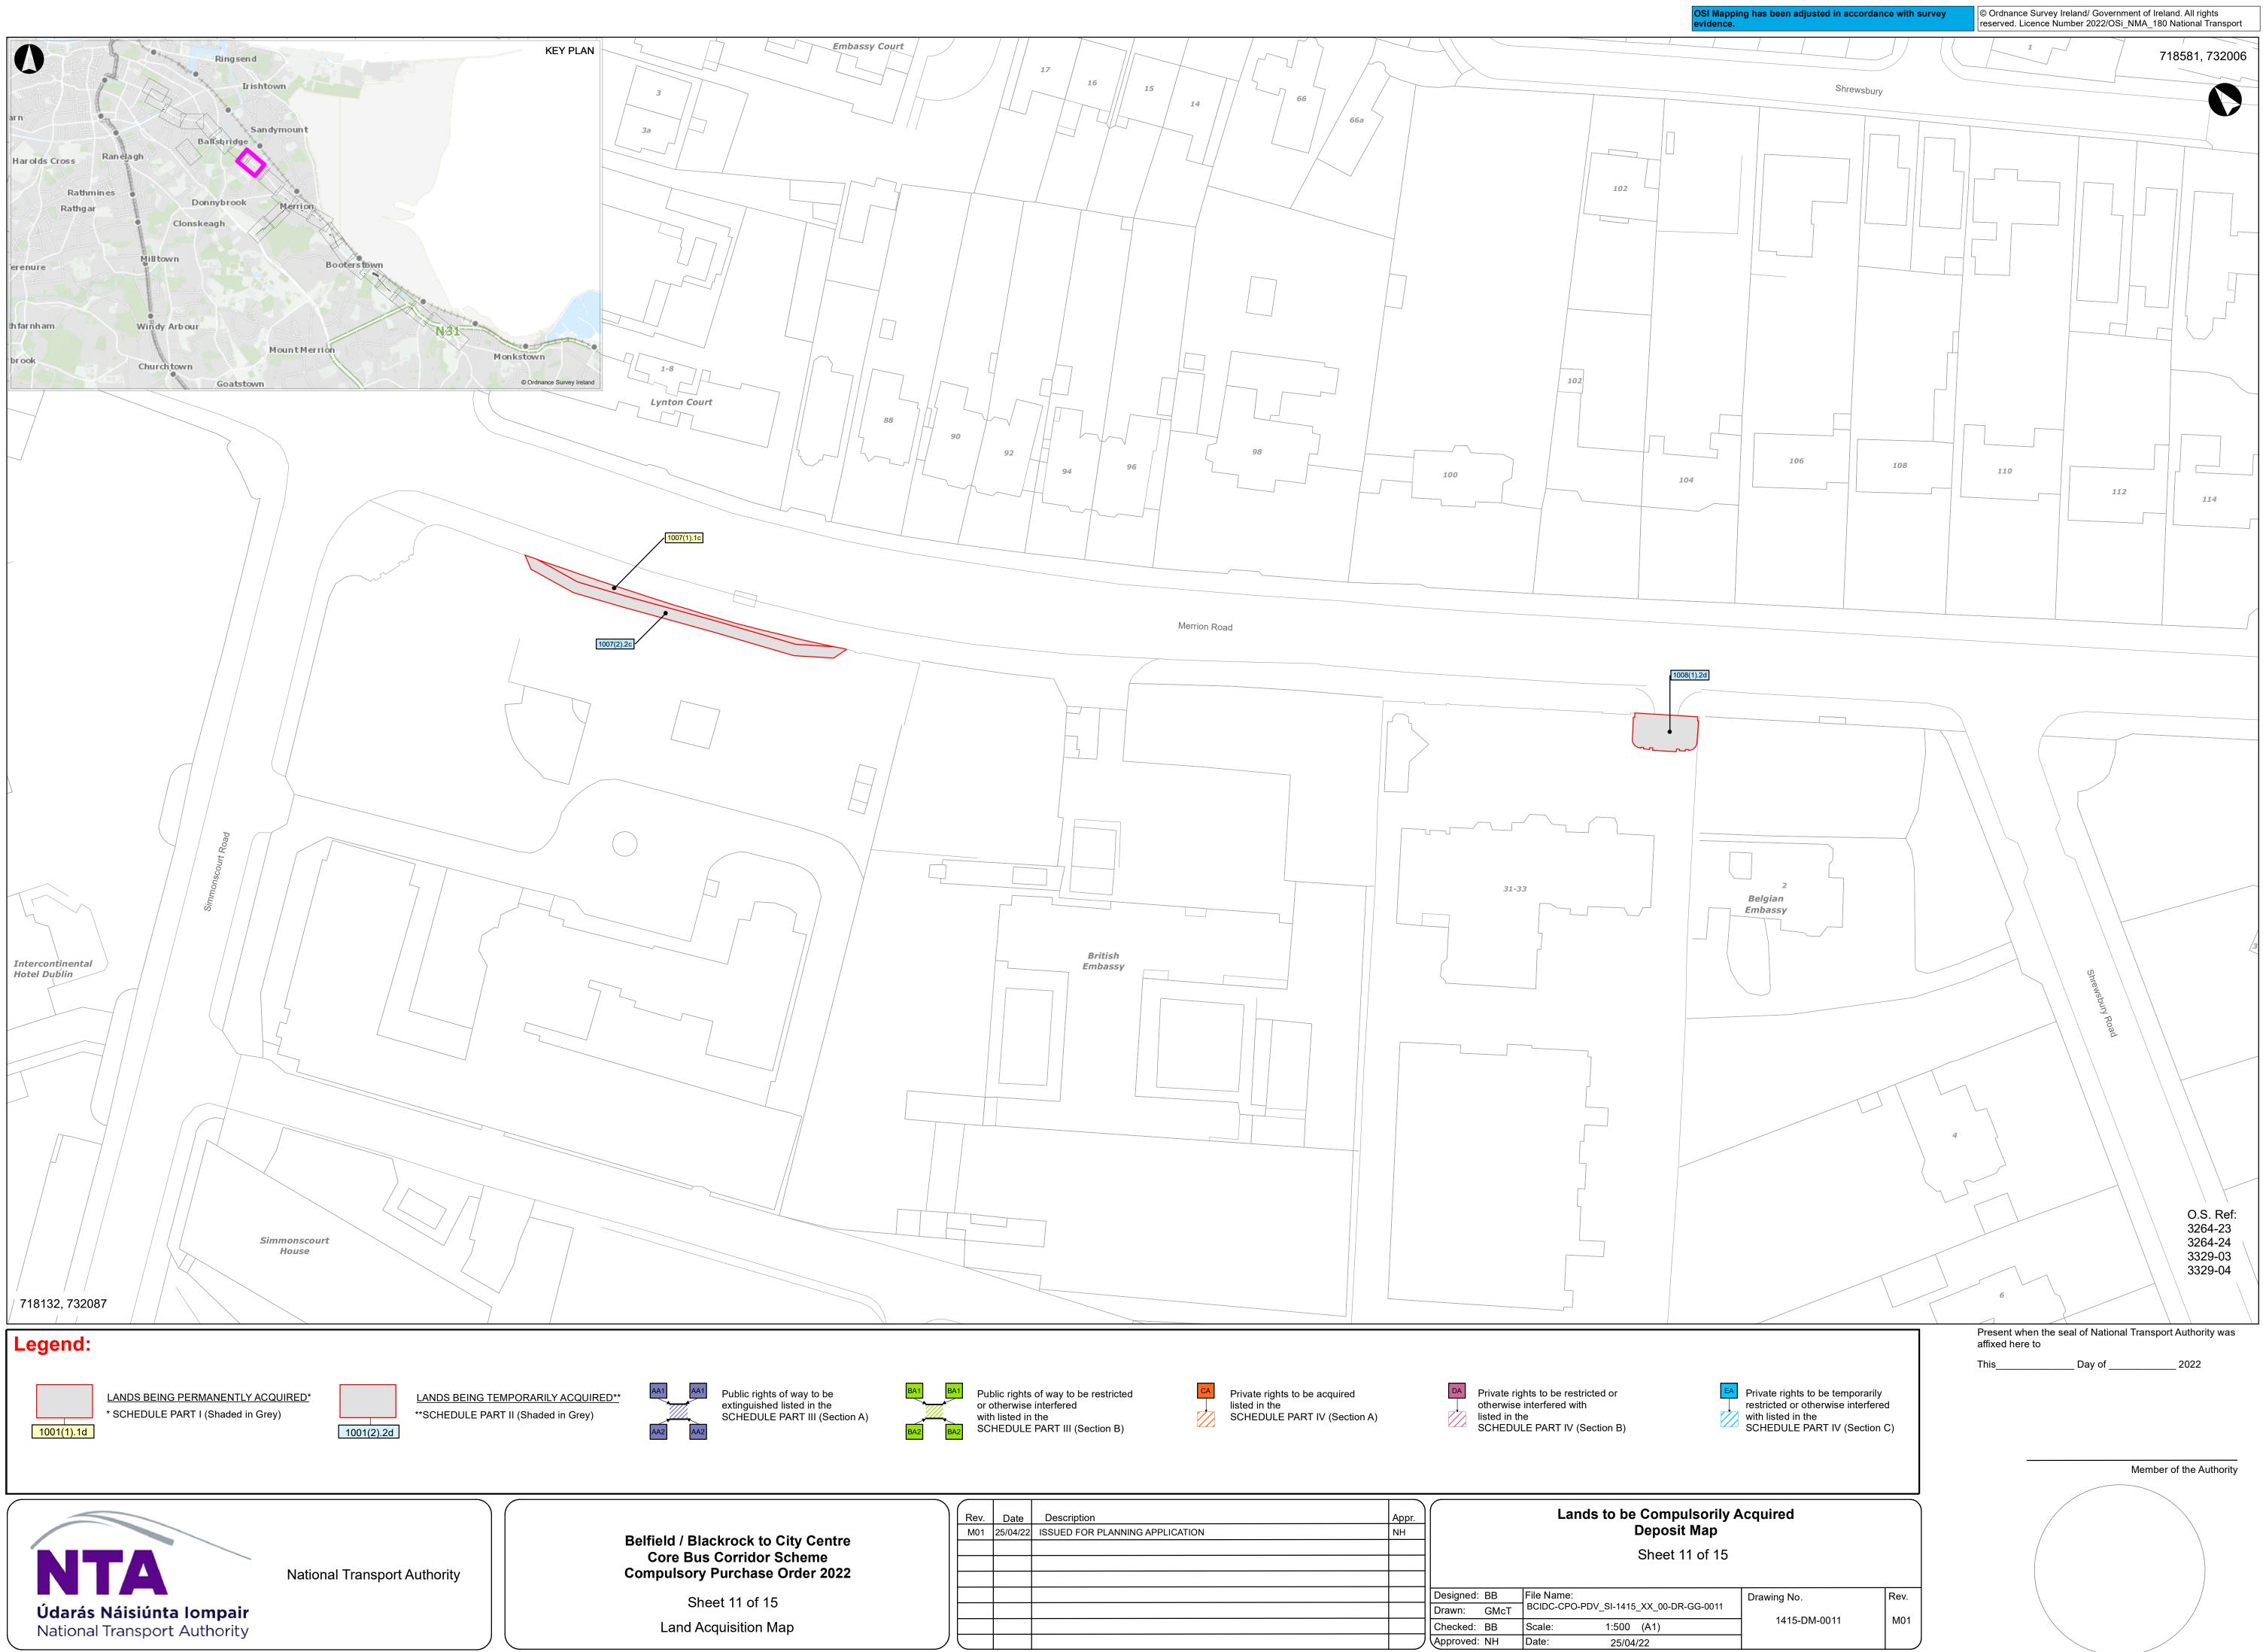

Approved: NH Date: 25/04/22





Approved: NH Date: 25/04/22





















|          | Rev.<br>M01 | Date<br>25/04/22 | Description ISSUED FOR PLANNING APPLICATION | Appr.<br>NH |                           | Lands to be Compulsoril<br>Deposit Map |                        |        |
|----------|-------------|------------------|---------------------------------------------|-------------|---------------------------|----------------------------------------|------------------------|--------|
| re<br>22 |             |                  |                                             |             |                           |                                        | Sheet 15               | of 15  |
|          |             |                  |                                             |             | <br>Designed:<br>Drawn:   | File Name:<br>BCIDC-CPO-PDV