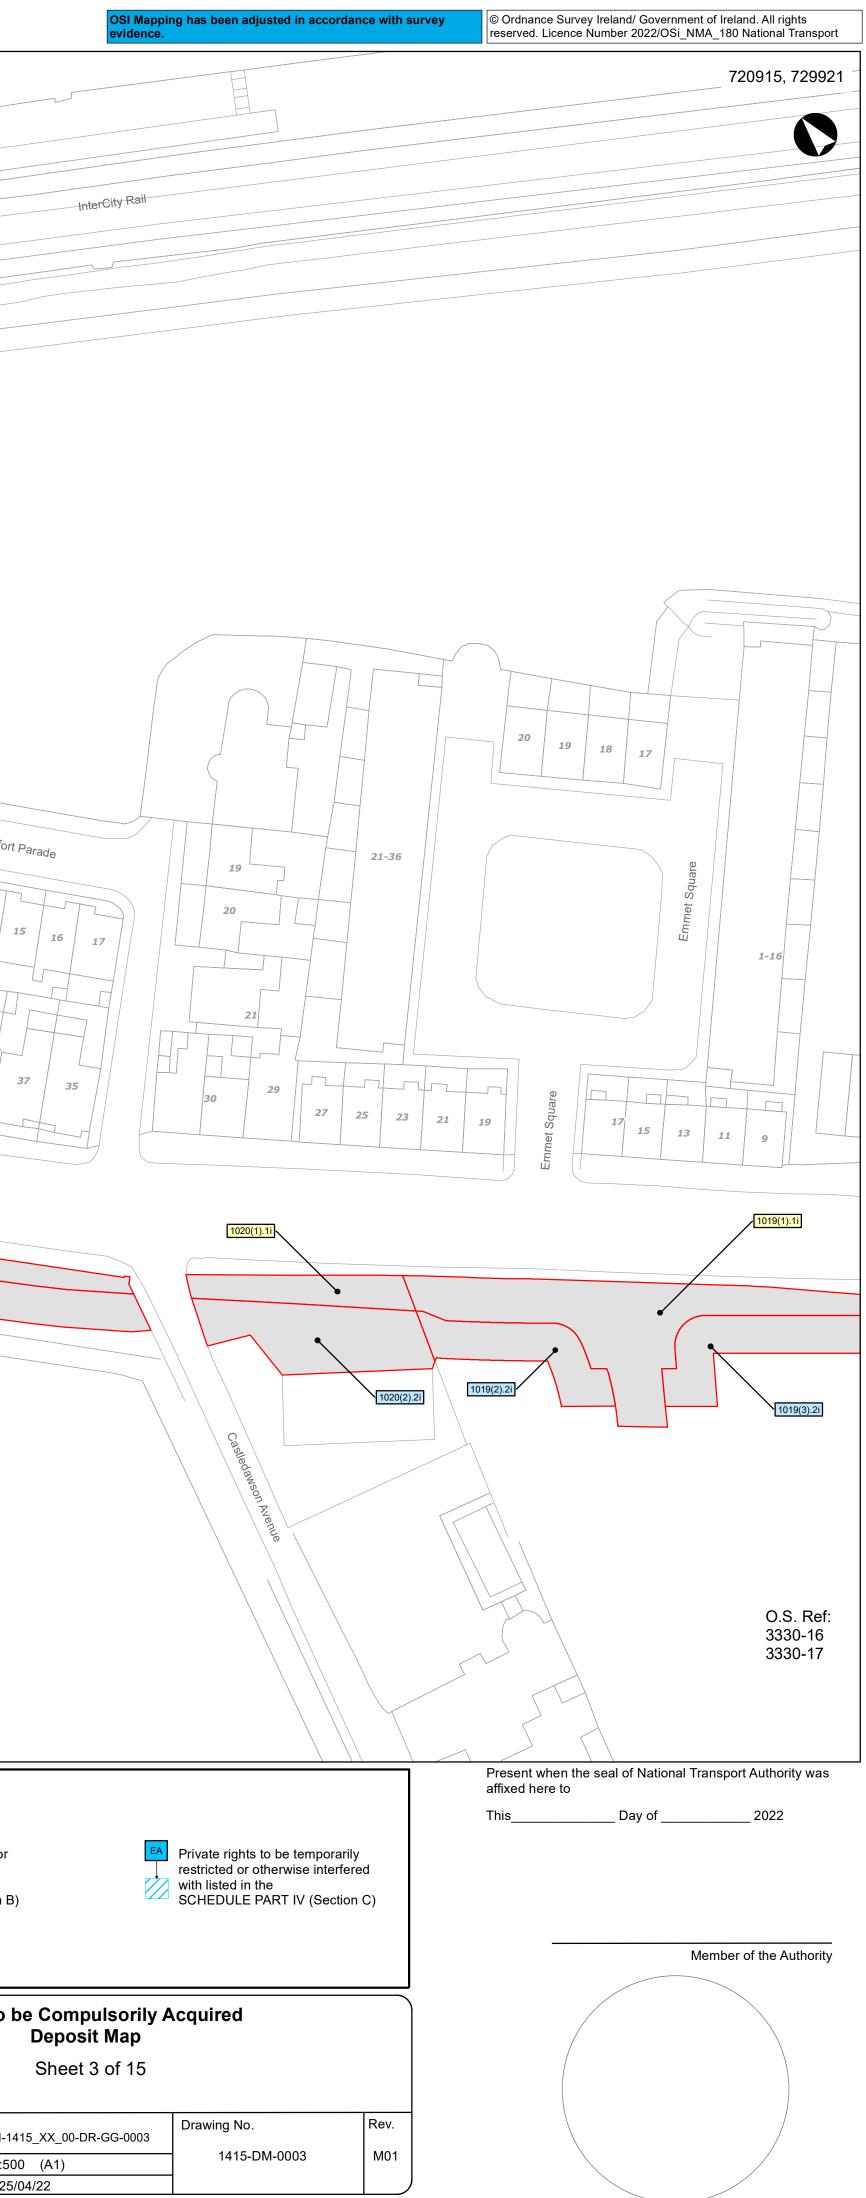

Approved: NH Date: 25/04/22





Approved: NH Date: 25/04/22





















|          | Rev.<br>M01 | Date<br>25/04/22 | Description ISSUED FOR PLANNING APPLICATION | Appr.<br>NH |                           | Lands to be Compulsoril<br>Deposit Map |                        |        |
|----------|-------------|------------------|---------------------------------------------|-------------|---------------------------|----------------------------------------|------------------------|--------|
| re<br>22 |             |                  |                                             |             |                           |                                        | Sheet 15               | of 15  |
|          |             |                  |