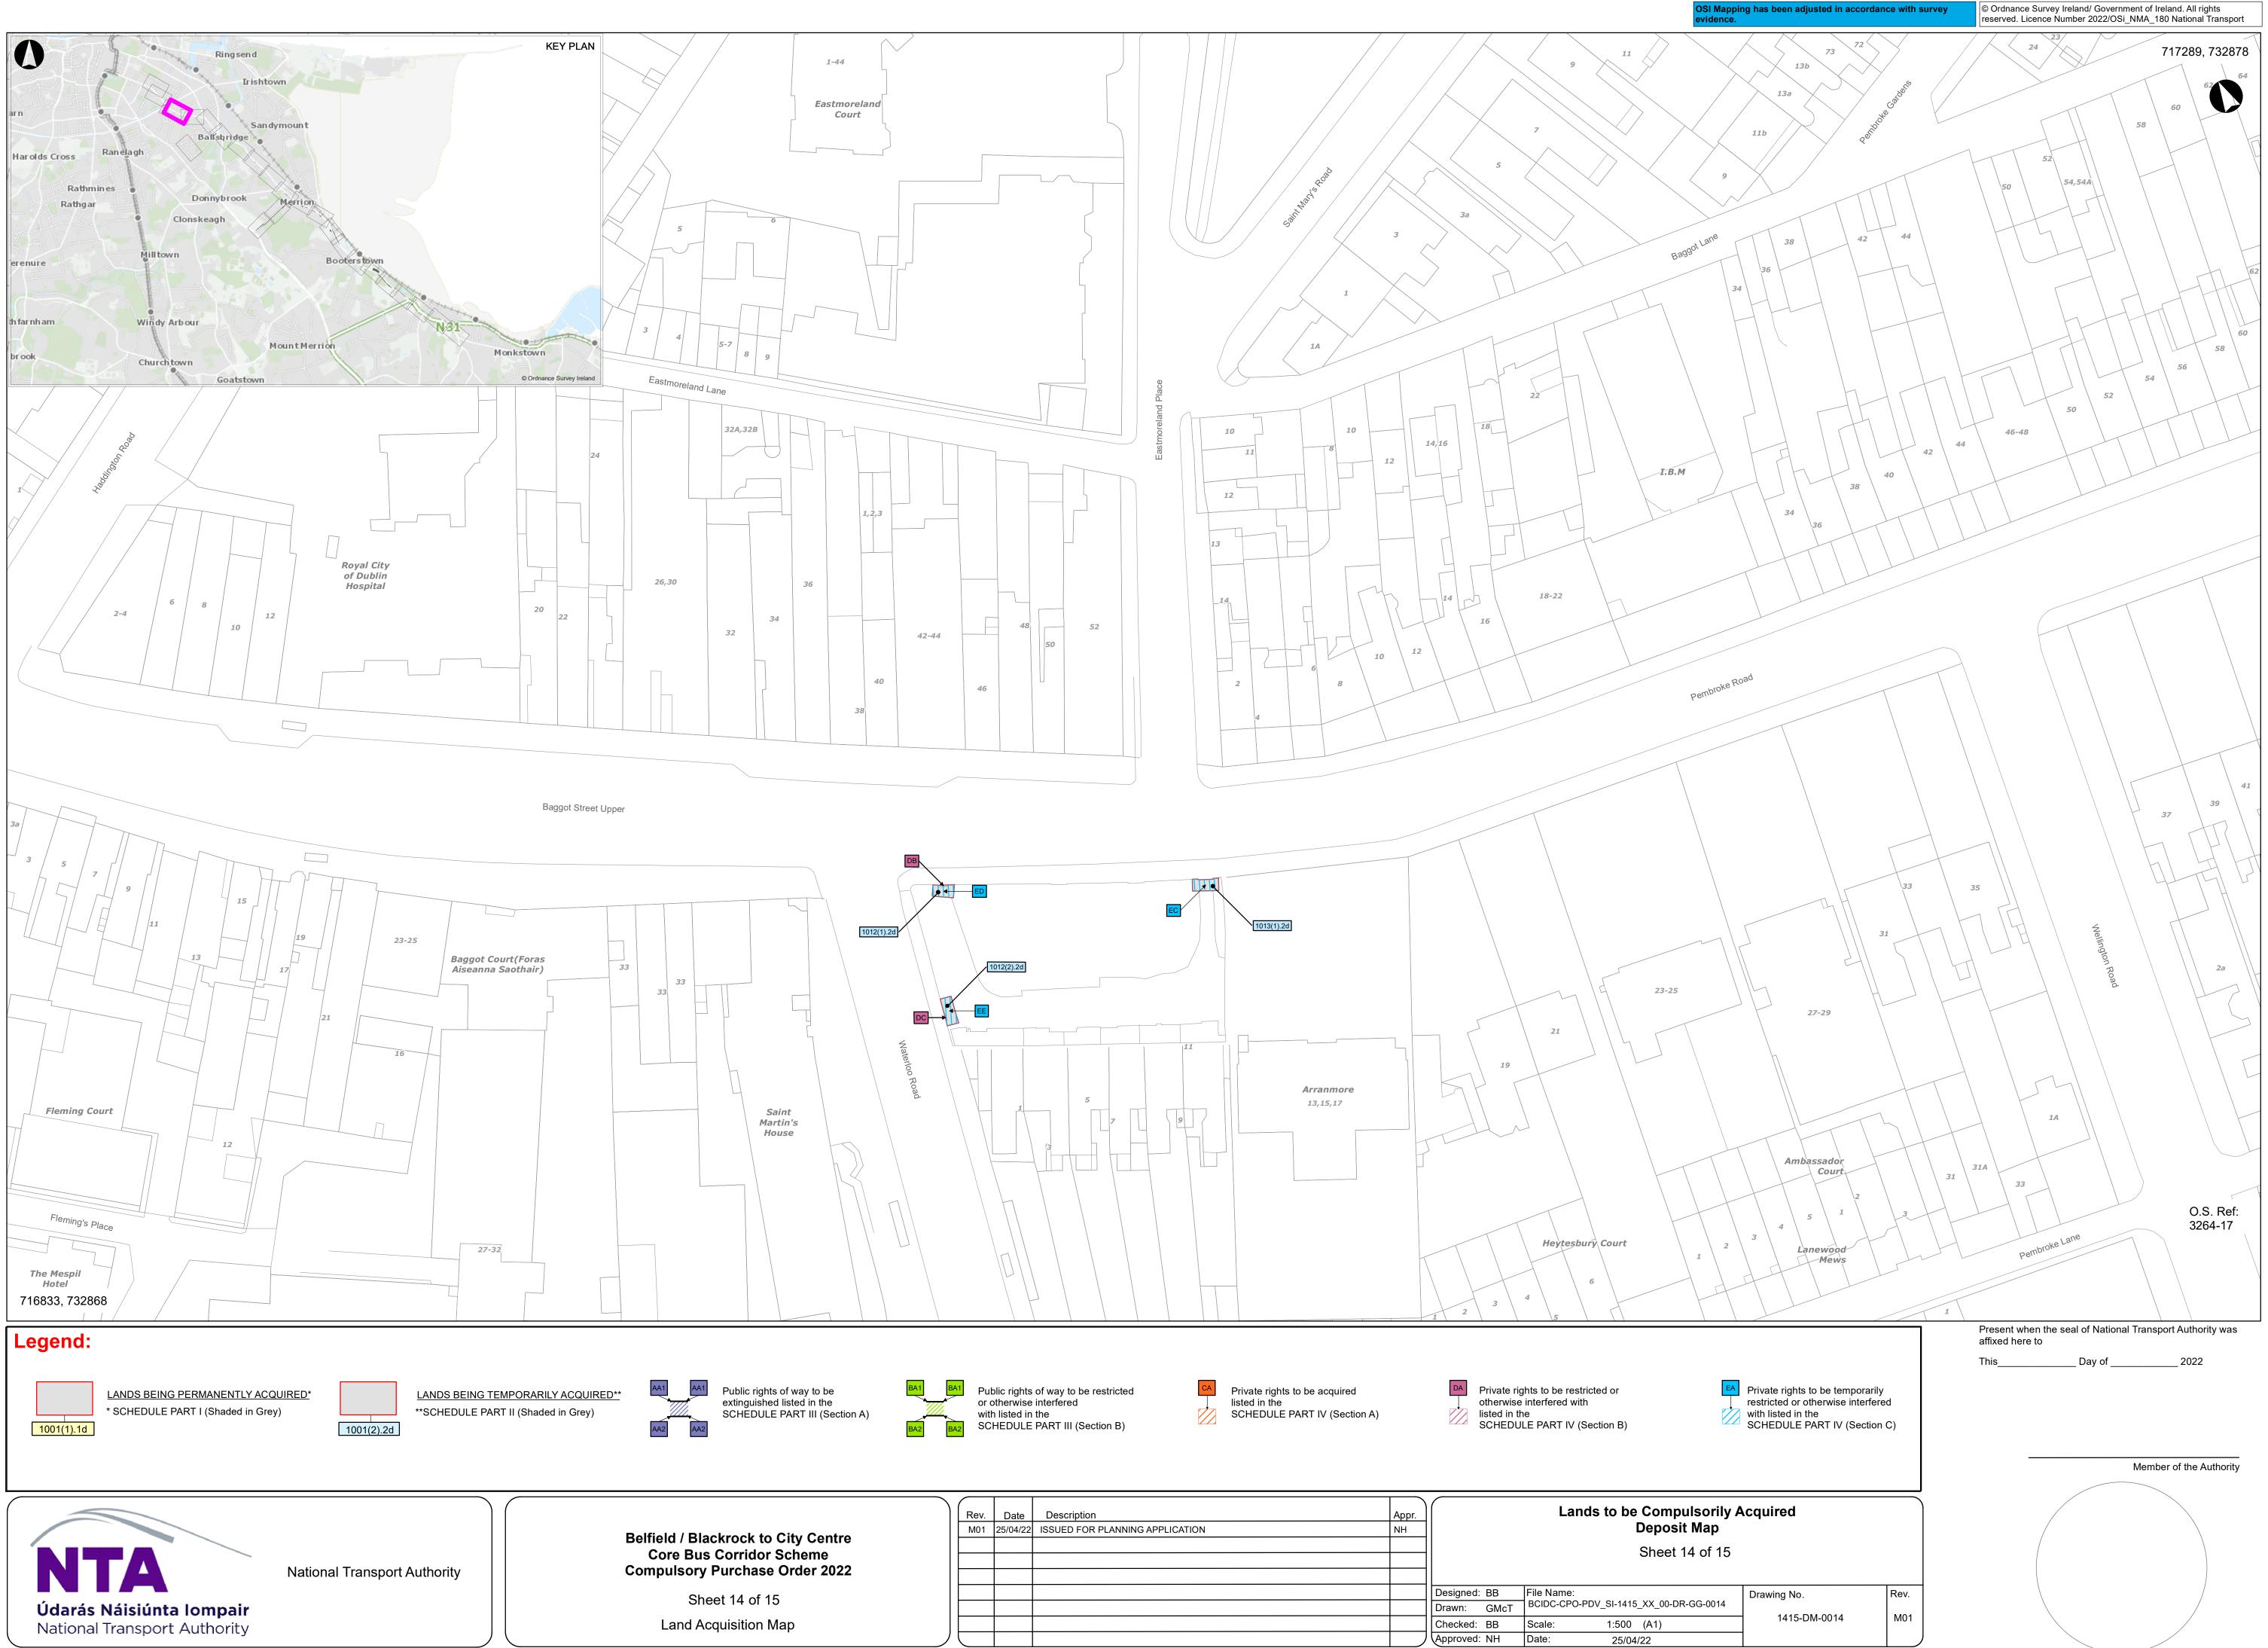

Approved: NH Date: 25/04/22





Approved: NH Date: 25/04/22





















|          | Rev.<br>M01 | Date<br>25/04/22 | Description ISSUED FOR PLANNING APPLICATION | Appr.<br>NH |                           | Lands to be Compulsoril<br>Deposit Map |                        |        |
|----------|-------------|------------------|---------------------------------------------|-------------|---------------------------|----------------------------------------|------------------------|--------|
| re<br>22 |             |                  |                                             |             |                           |                                        | Sheet 15               | of 15  |
|          |             |                  |                                             |             | <br>Designed:<br>Drawn:   | File Name:<br>BCIDC-CPO-PDV_