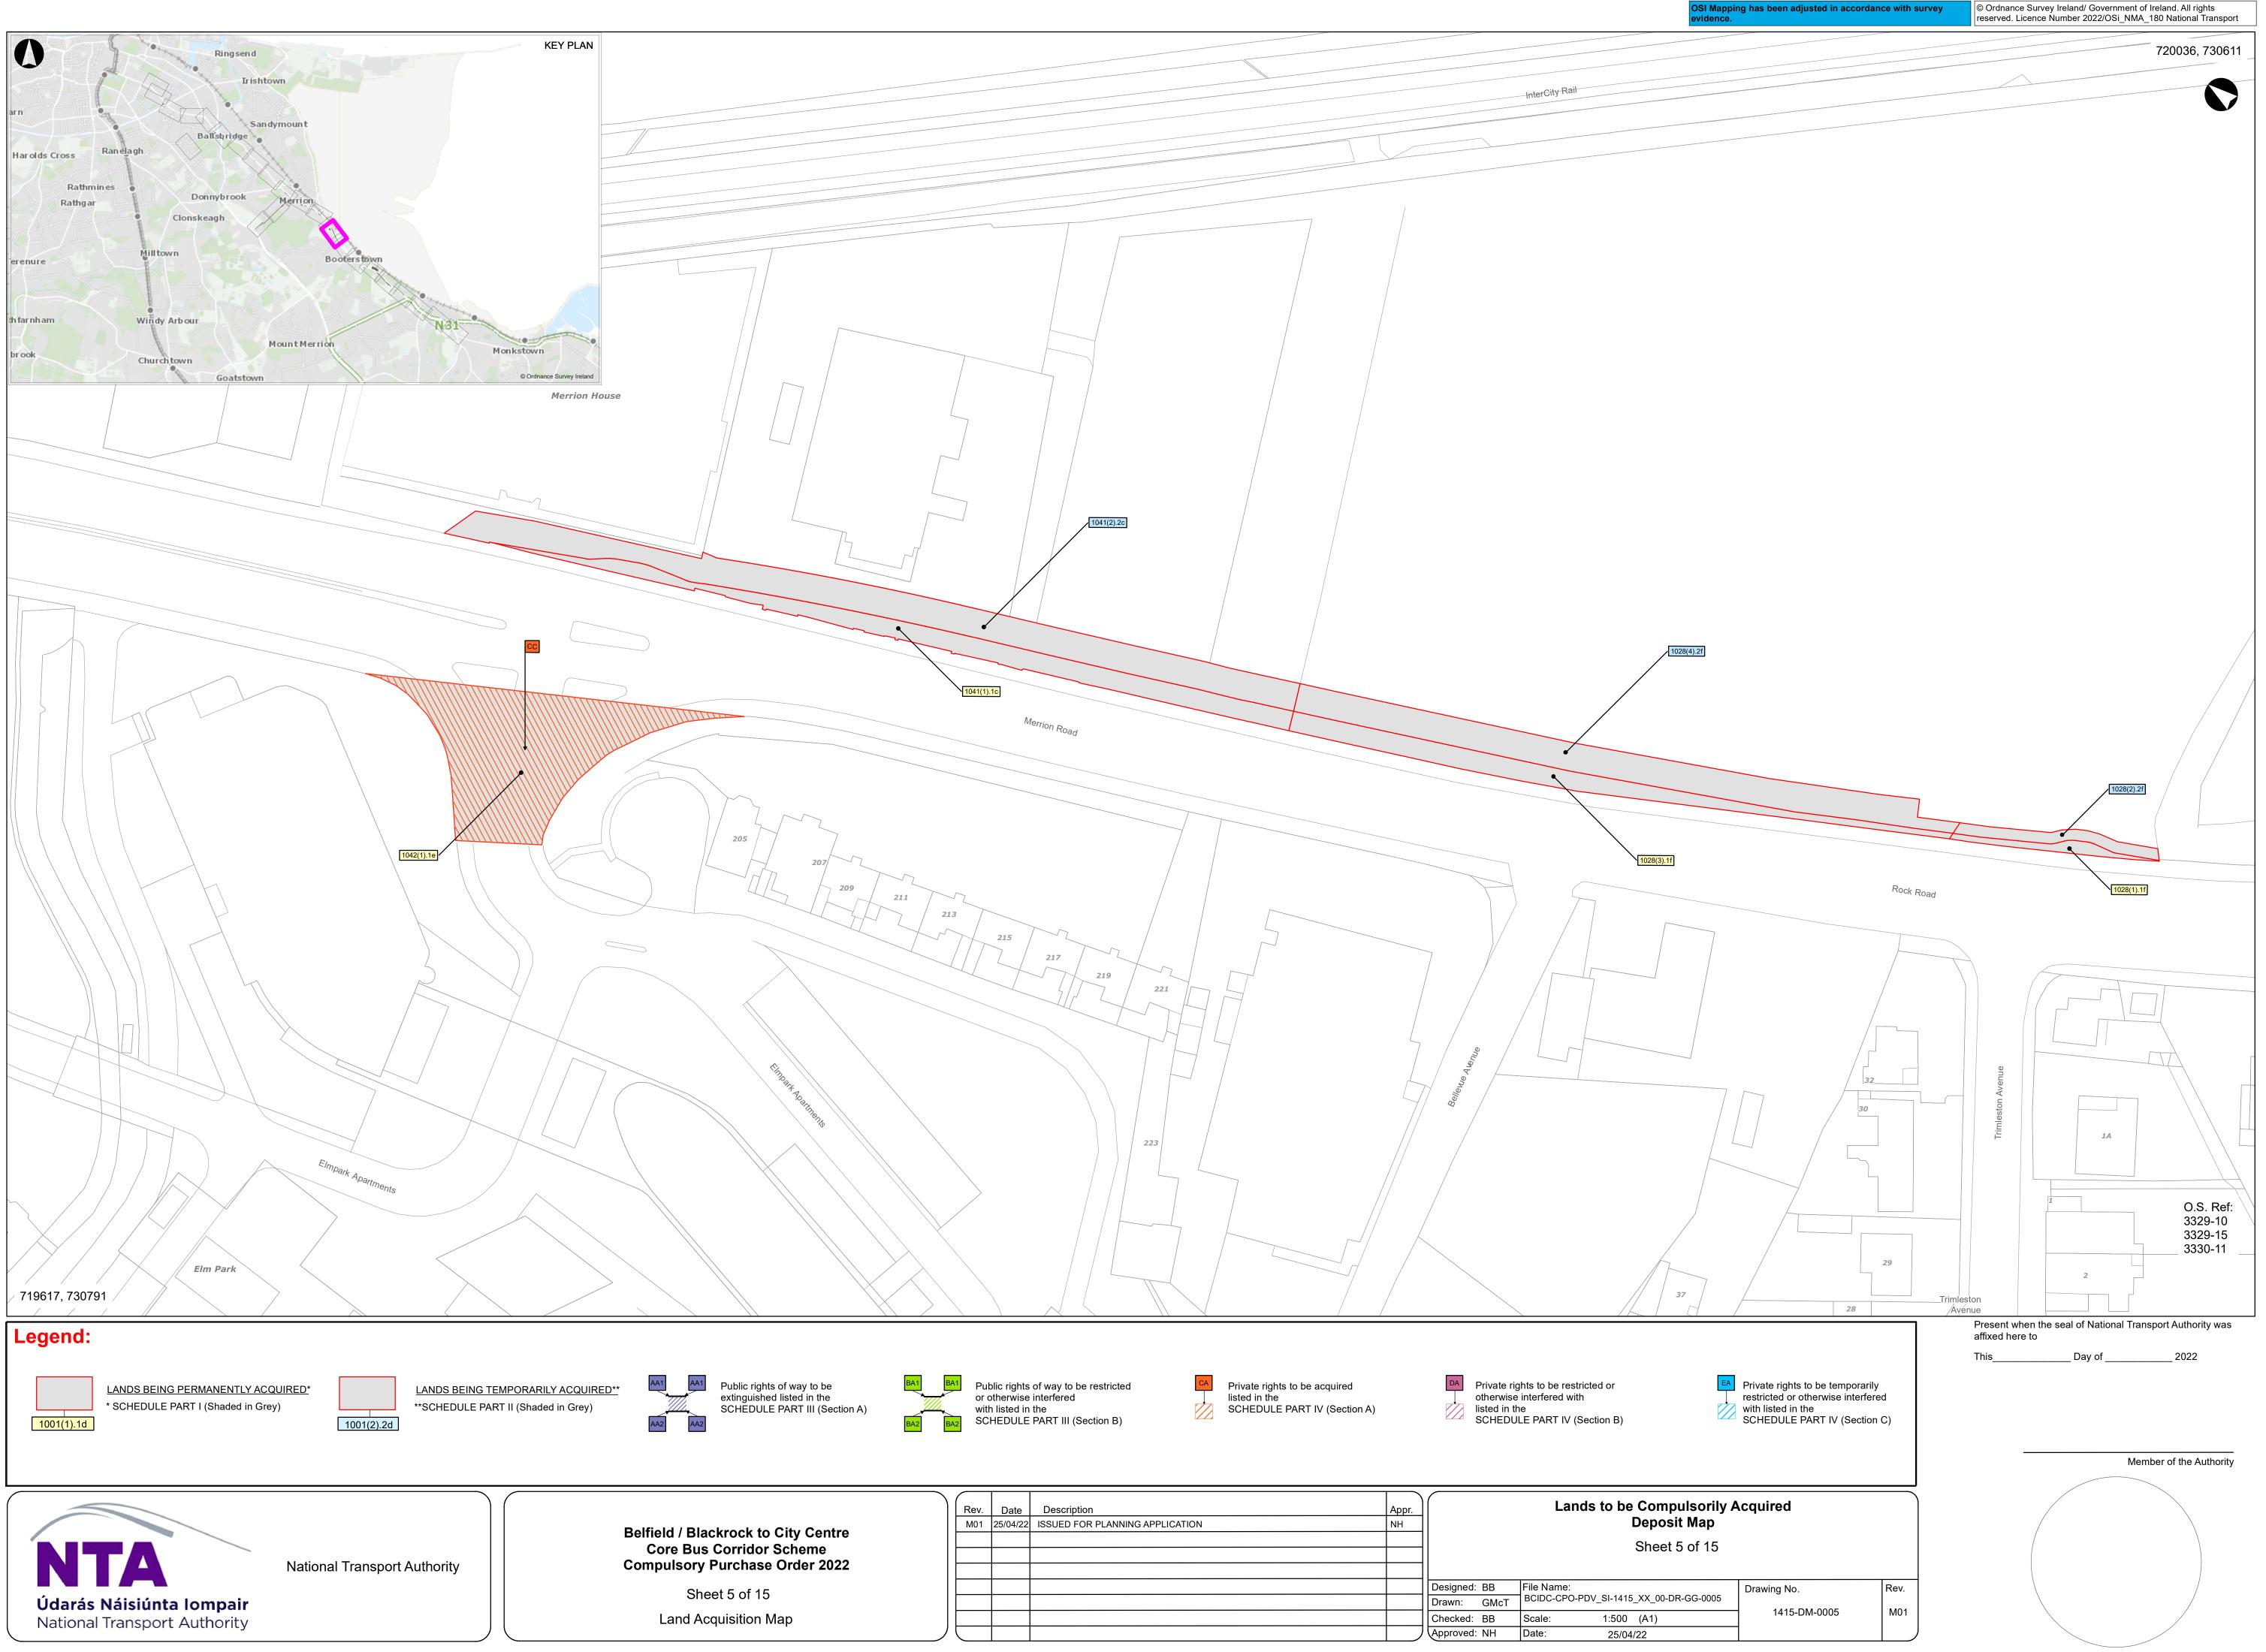

Approved: NH Date: 25/04/22





Approved: NH Date: 25/04/22





















|          | Rev.<br>M01 | Date<br>25/04/22 | Description ISSUED FOR PLANNING APPLICATION | Appr.<br>NH |                           | Lands to be Compulsoril<br>Deposit Map |                        |        |
|----------|-------------|------------------|---------------------------------------------|-------------|---------------------------|----------------------------------------|------------------------|--------|
| re<br>22 |             |                  |                                             |             |                           |                                        | Sheet 15               | of 15  |
|          |             |                  |                                             |             | <br>Designed:<