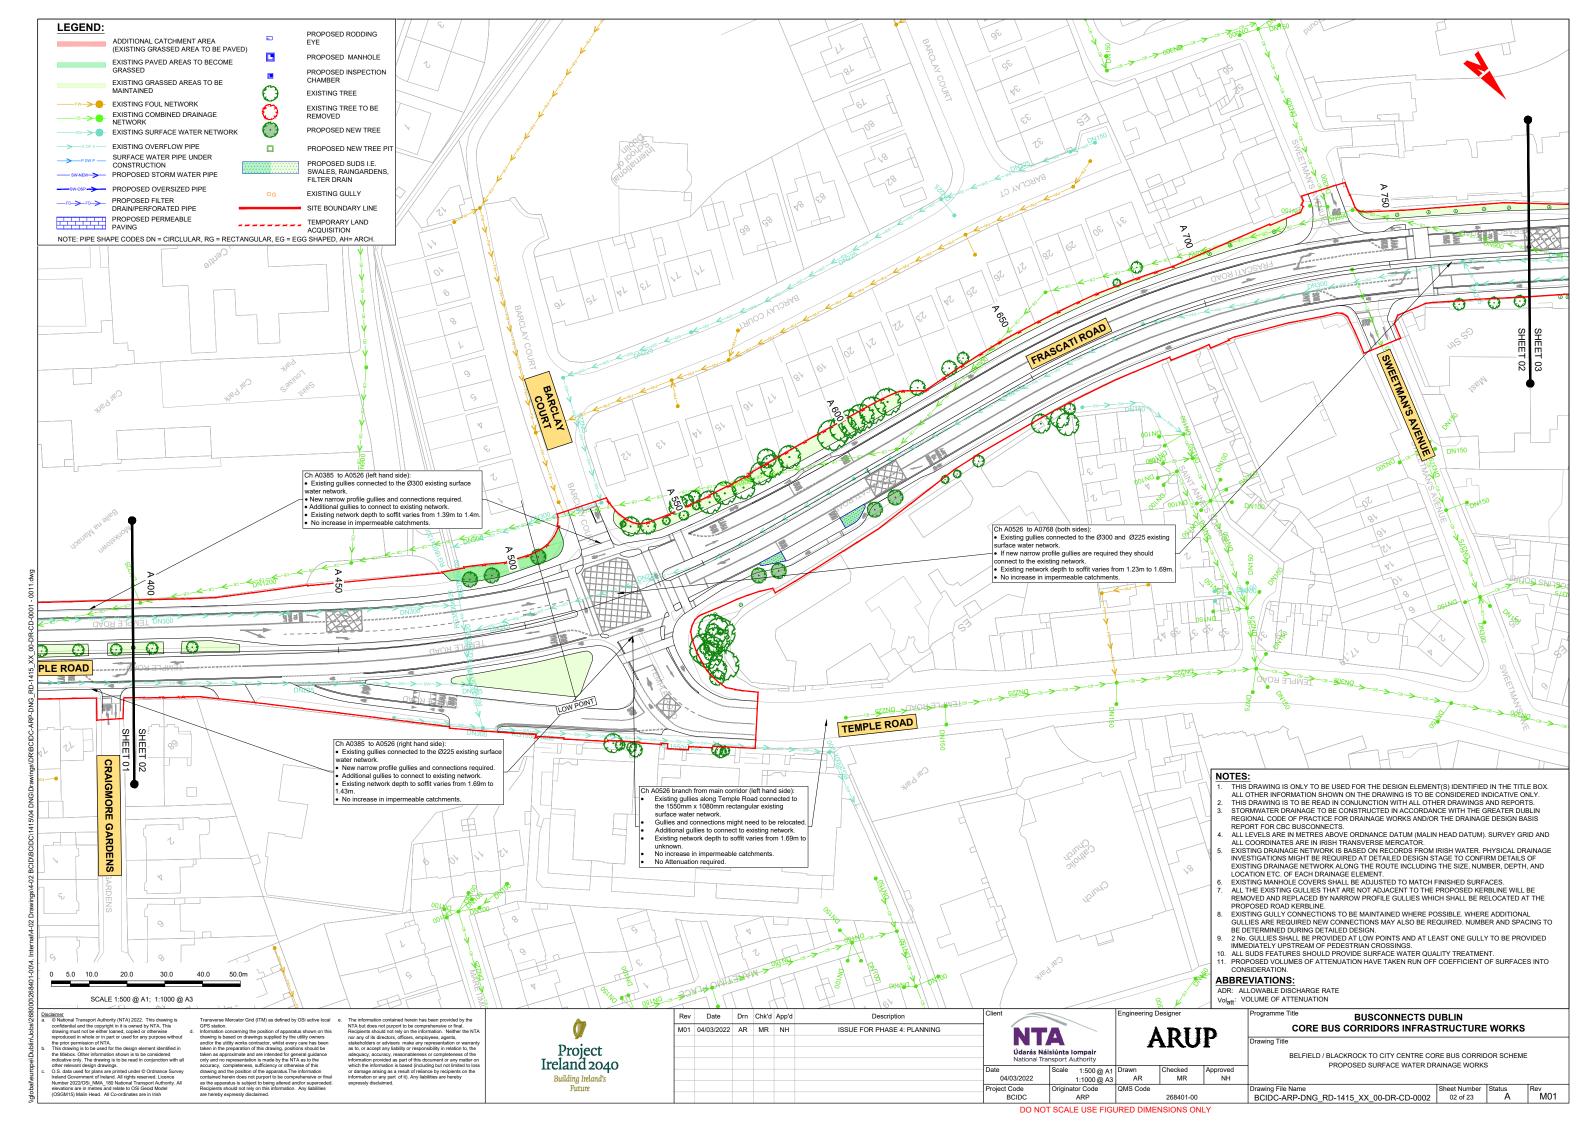

## PROPOSED SURFACE WATER DRAINAGE WORKS

BELFIELD \ BLACKROCK TO CITY CENTRE CORE BUS CORRIDOR SCHEME. PROPOSED SURFACE WATER DRAINAGE WORKS. KEY PLAN

ISSUE FOR PHASE 4: PLANNING

**ARUP** 

CORE BUS CORRIDORS INFRASTRUCTURE WORKS

 Drawing File Name
 Sheet Number