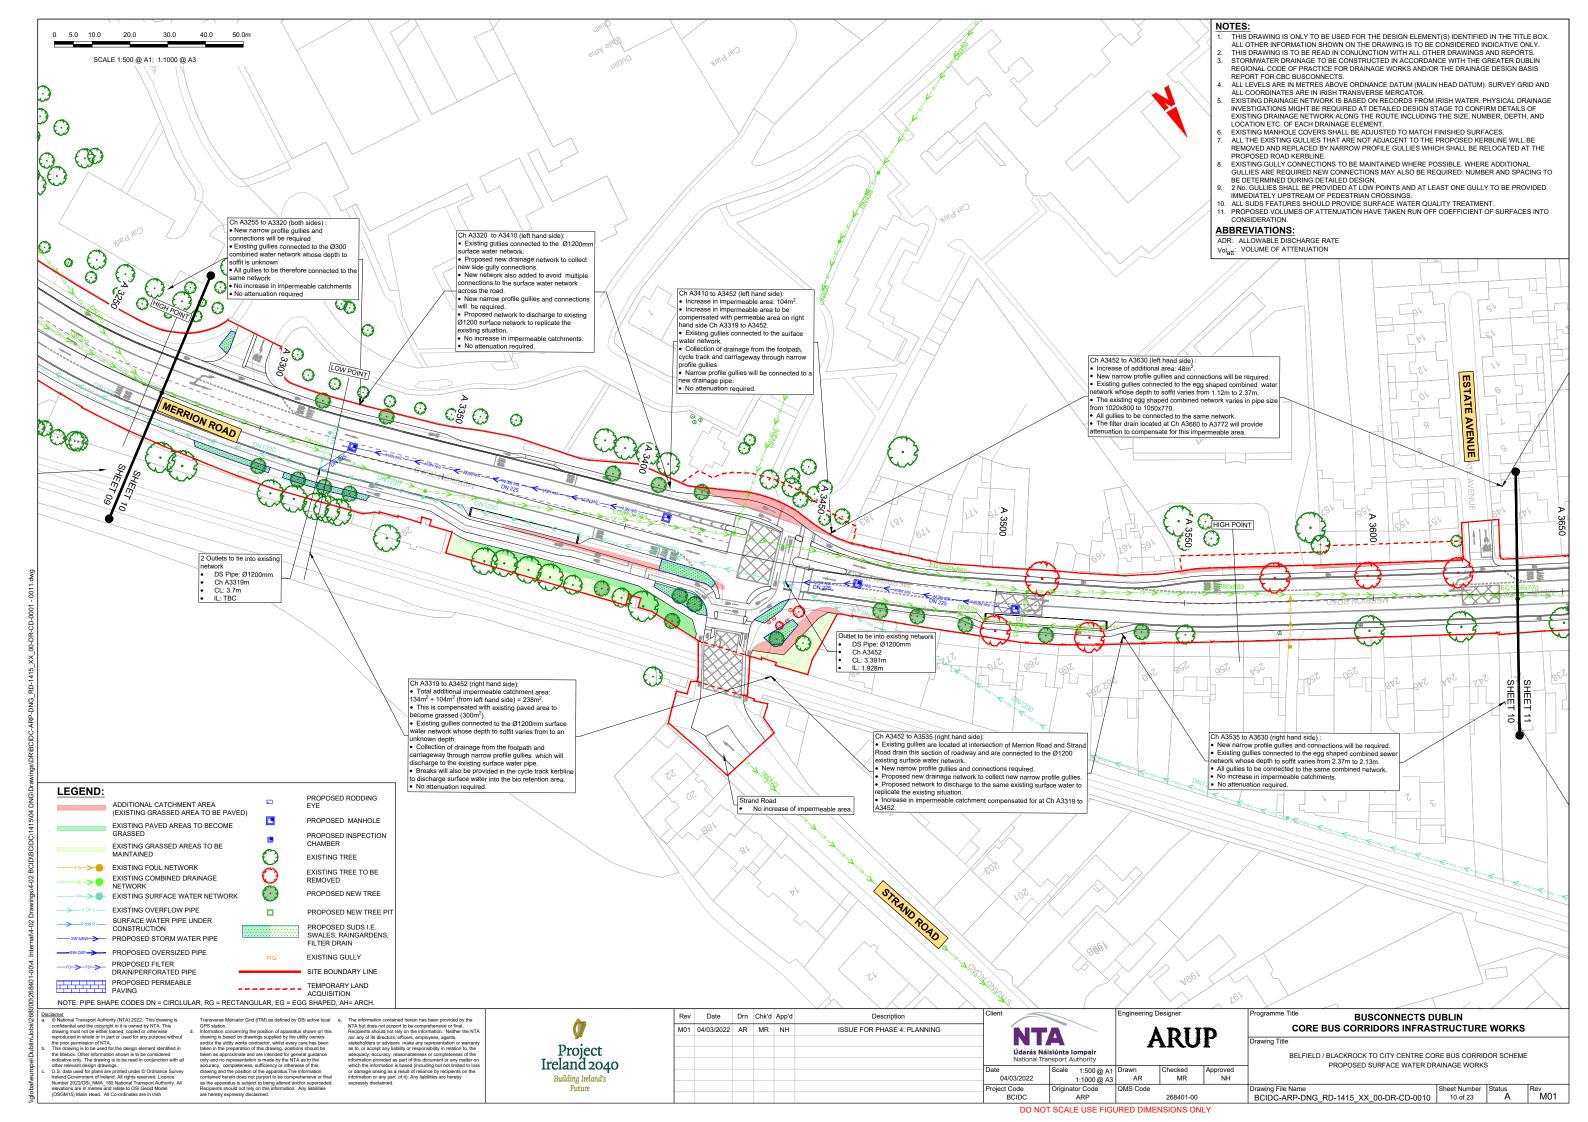

004

BCIDC-ARP-DNG\_KP-1415\_XX\_00-DR-CD-0001

BCIDC-ARP-DNG\_RD-1415\_XX\_00-DR-CD-0001 to 0023

### **DRAWING SERIES DESCRIPTION**

BELFIELD \ BLACKROCK TO CITY CENTRE CORE BUS CORRIDOR SCHEME. PROPOSED SURFACE WATER DRAINAGE WORKS. COVER SHEET

BELFIELD \ BLACKROCK TO CITY CENTRE CORE BUS CORRIDOR SCHEME. OVERALL CATCHMENT AREAS

BELFIELD \ BLACKROCK TO CITY CENTRE CORE BUS CORRIDOR SCHEME. PROPOSED SURFACE WATER DRAINAGE WORKS. KEY PLAN



ISSUE FOR PHASE 4: PLANNING

**ARUP** 

CORE BUS CORRIDORS INFRASTRUCTURE WORKS

 Drawing File Name
 Sheet Number

 BCIDC-ARP-DNG\_IX-1415\_XX\_00-DR-CD-0001
 01 of 01

BELFIELD / BLACKROCK TO CITY CENTRE CORE BUS CORRIDOR SCHEME PROPOSED SURFACE WATER DRAINAGE WORKS COVER SHEET



























DO NOT SCALE USE FIGURED DIMENSIONS ONLY