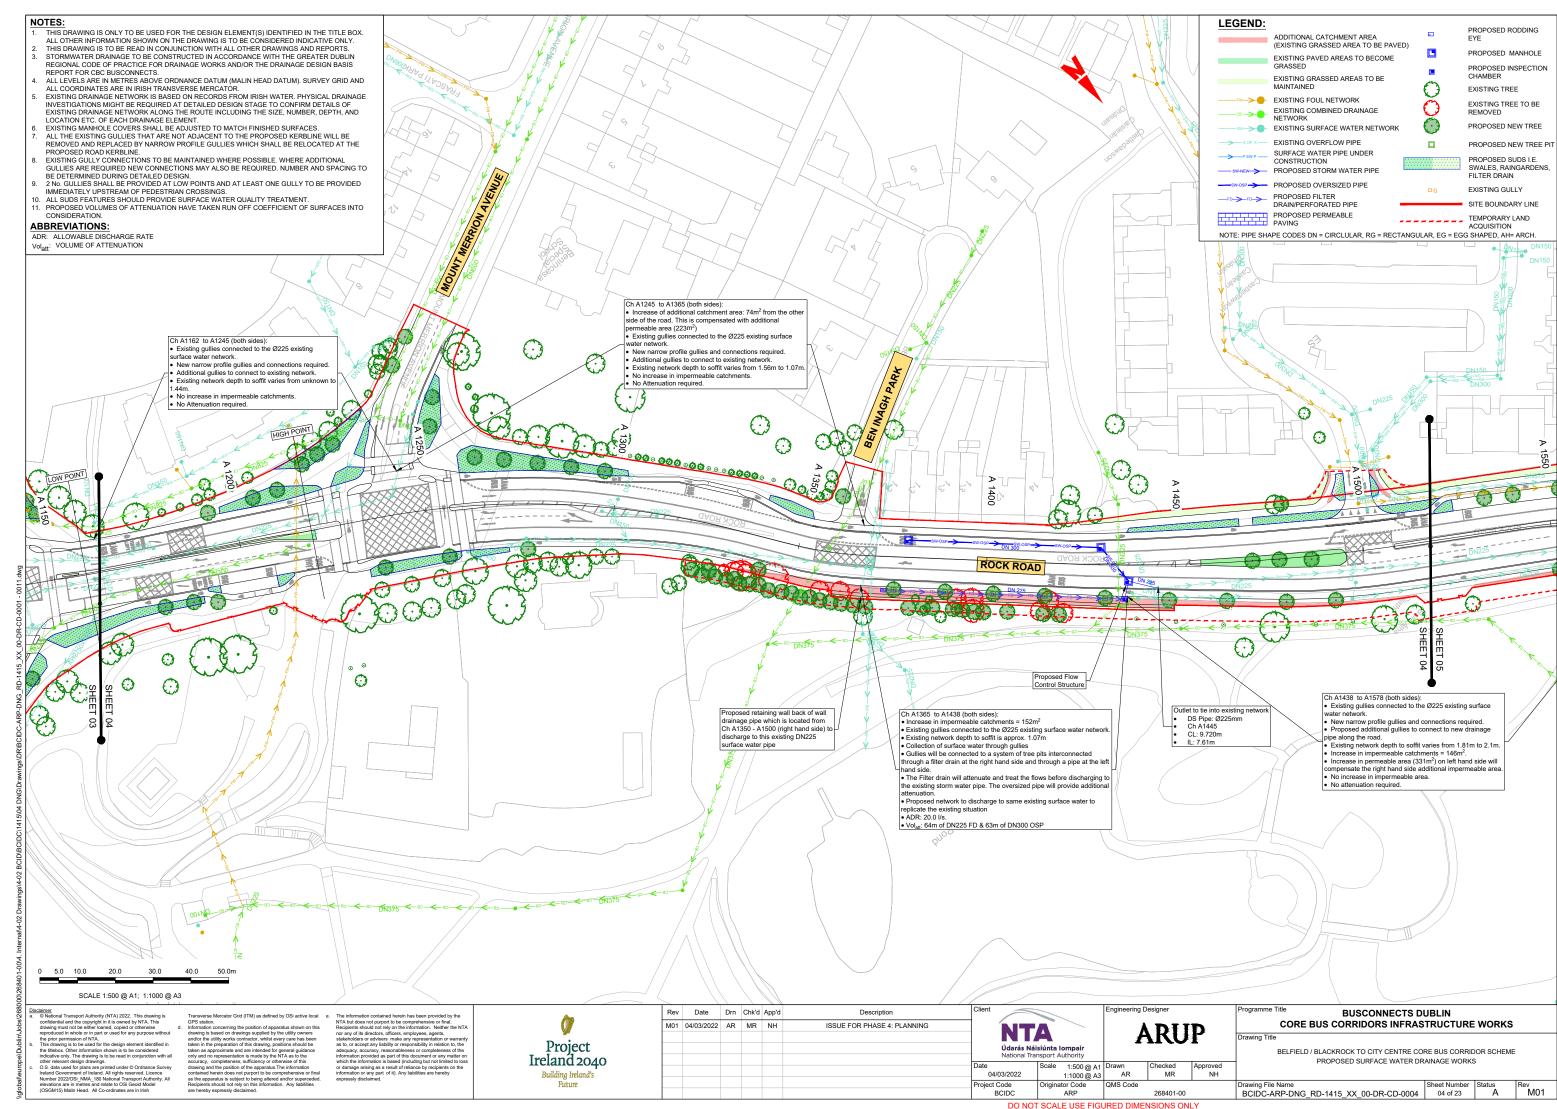

# **BUSCONNECTS DUBLIN CORE BUS CORRIDORS INFRASTRUCTURE WORKS**

# BELFIELD / BLACKROCK TO CITY CENTRE CORE BUS CORRIDOR SCHEME

## PROPOSED SURFACE WATER DRAINAGE WORKS