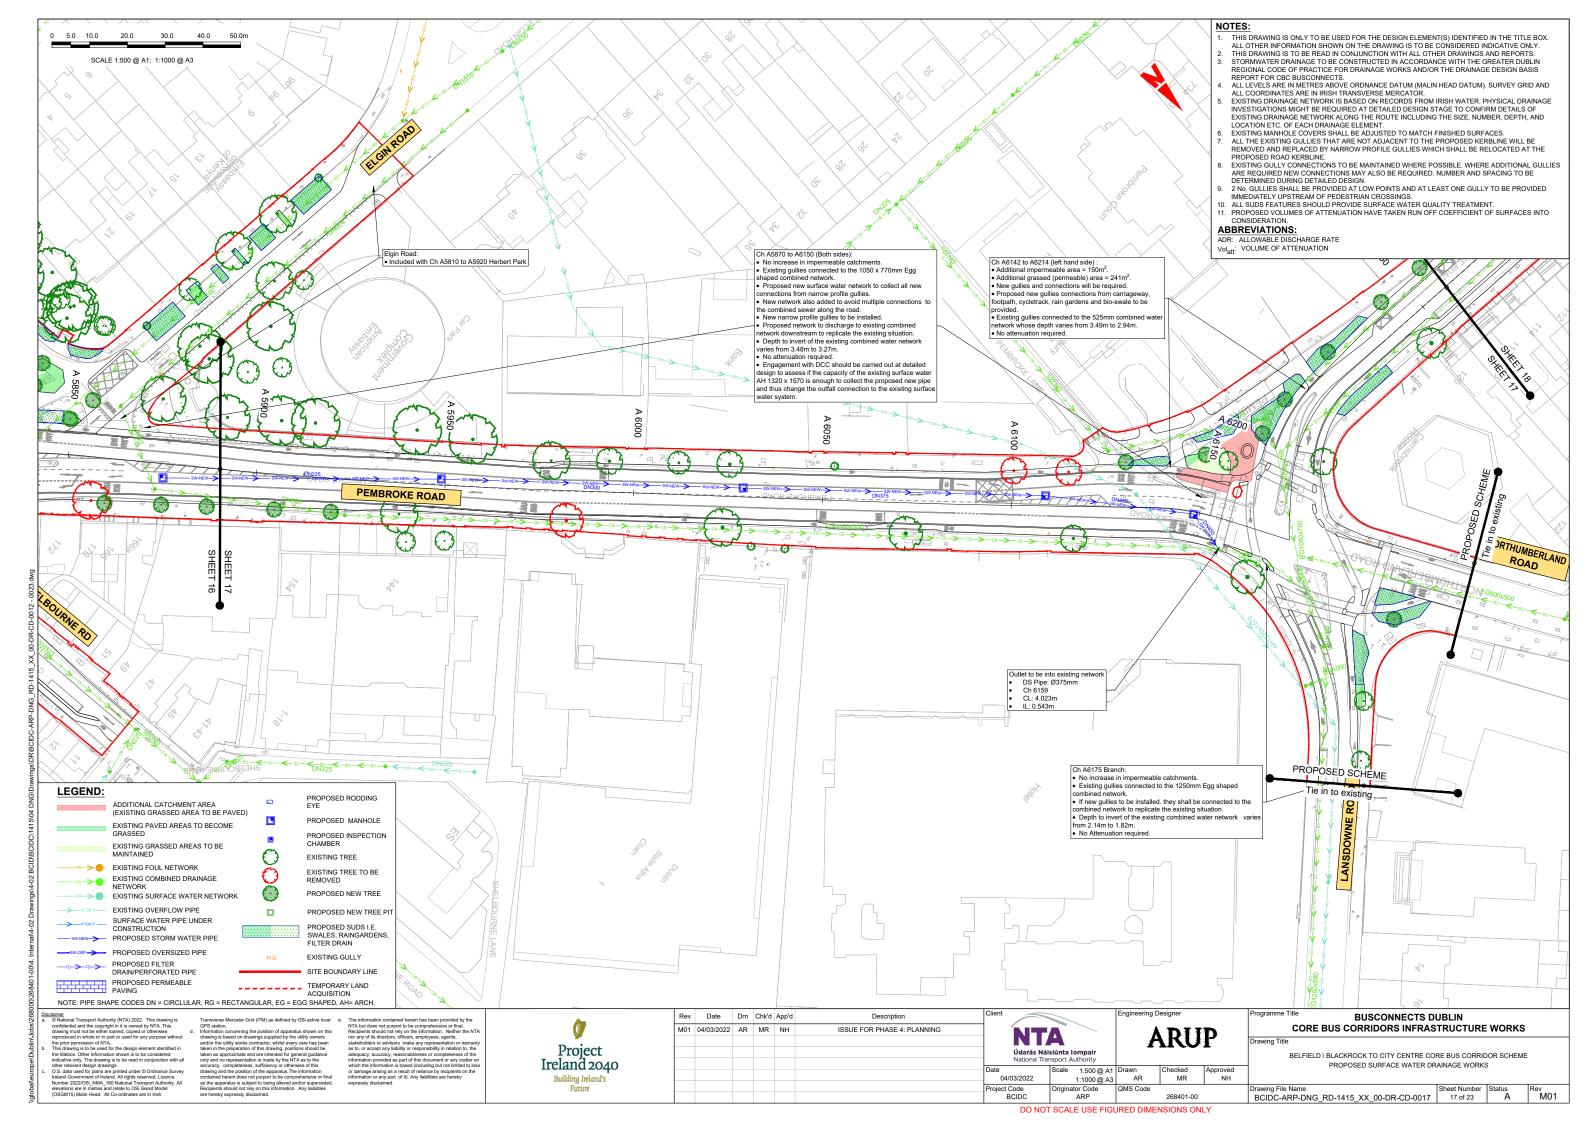

## PROPOSED SURFACE WATER DRAINAGE WORKS

BELFIELD \ BLACKROCK TO CITY CENTRE CORE BUS CORRIDOR SCHEME. PROPOSED SURFACE WATER DRAINAGE WORKS. KEY PLAN

ISSUE FOR PHASE 4: PLANNING

**ARUP** 

CORE BUS CORRIDORS INFRASTRUCTURE WORKS

 Drawing File Name
 Sheet Number