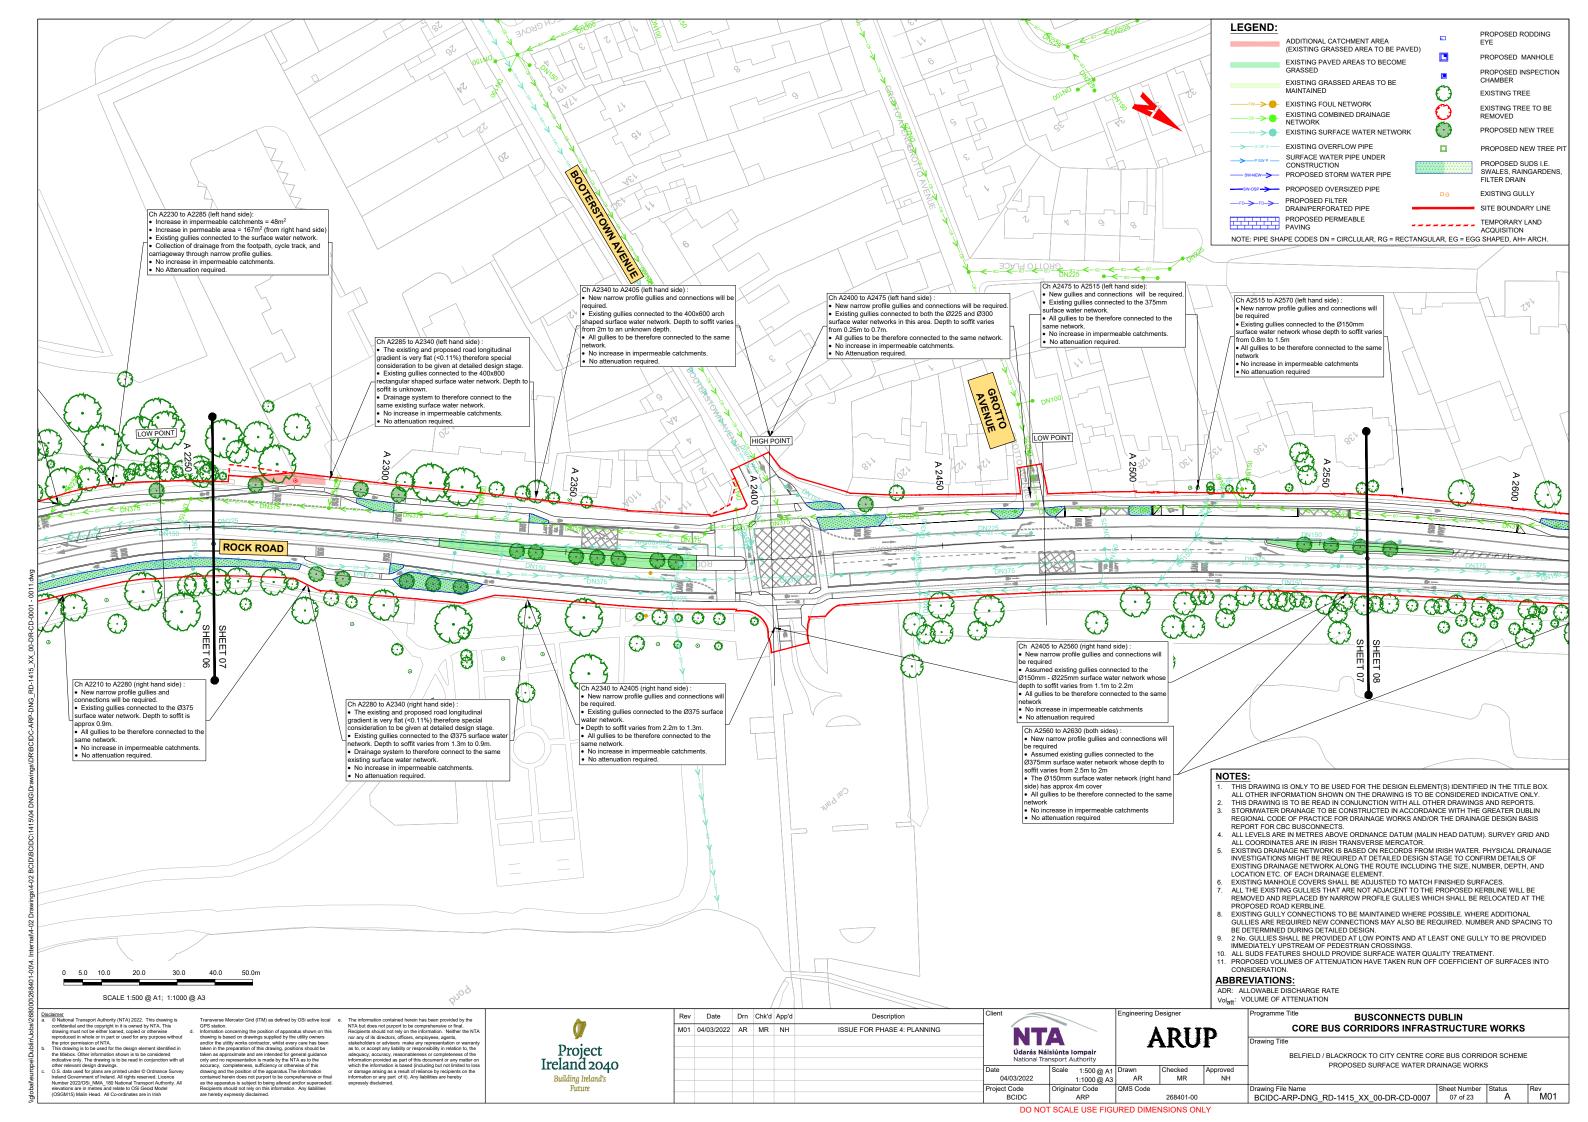

001

BCIDC-ARP-DNG\_RD-1415\_XX\_00-DR-CD-1001-1004

BCIDC-ARP-DNG\_KP-1415\_XX\_00-DR-CD-0001

BCIDC-ARP-DNG\_RD-1415\_XX\_00-DR-CD-0001 to 0023

### **DRAWING SERIES DESCRIPTION**

BELFIELD \ BLACKROCK TO CITY CENTRE CORE BUS CORRIDOR SCHEME. PROPOSED SURFACE WATER DRAINAGE WORKS. COVER SHEET

BELFIELD \ BLACKROCK TO CITY CENTRE CORE BUS CORRIDOR SCHEME. OVERALL CATCHMENT AREAS

BELFIELD \ BLACKROCK TO CITY CENTRE CORE BUS CORRIDOR SCHEME. PROPOSED SURFACE WATER DRAINAGE WORKS. KEY PLAN



ISSUE FOR PHASE 4: PLANNING

**ARUP** 

CORE BUS CORRIDORS INFRASTRUCTURE WORKS

 Drawing File Name
 Sheet Number

 BCIDC-ARP-DNG\_IX-1415\_XX\_00-DR-CD-0001
 01 of 01

BELFIELD / BLACKROCK TO CITY CENTRE CORE BUS CORRIDOR SCHEME PROPOSED SURFACE WATER DRAINAGE WORKS COVER SHEET



























DO NOT SCALE USE FIGURED DIMENSIONS ONLY