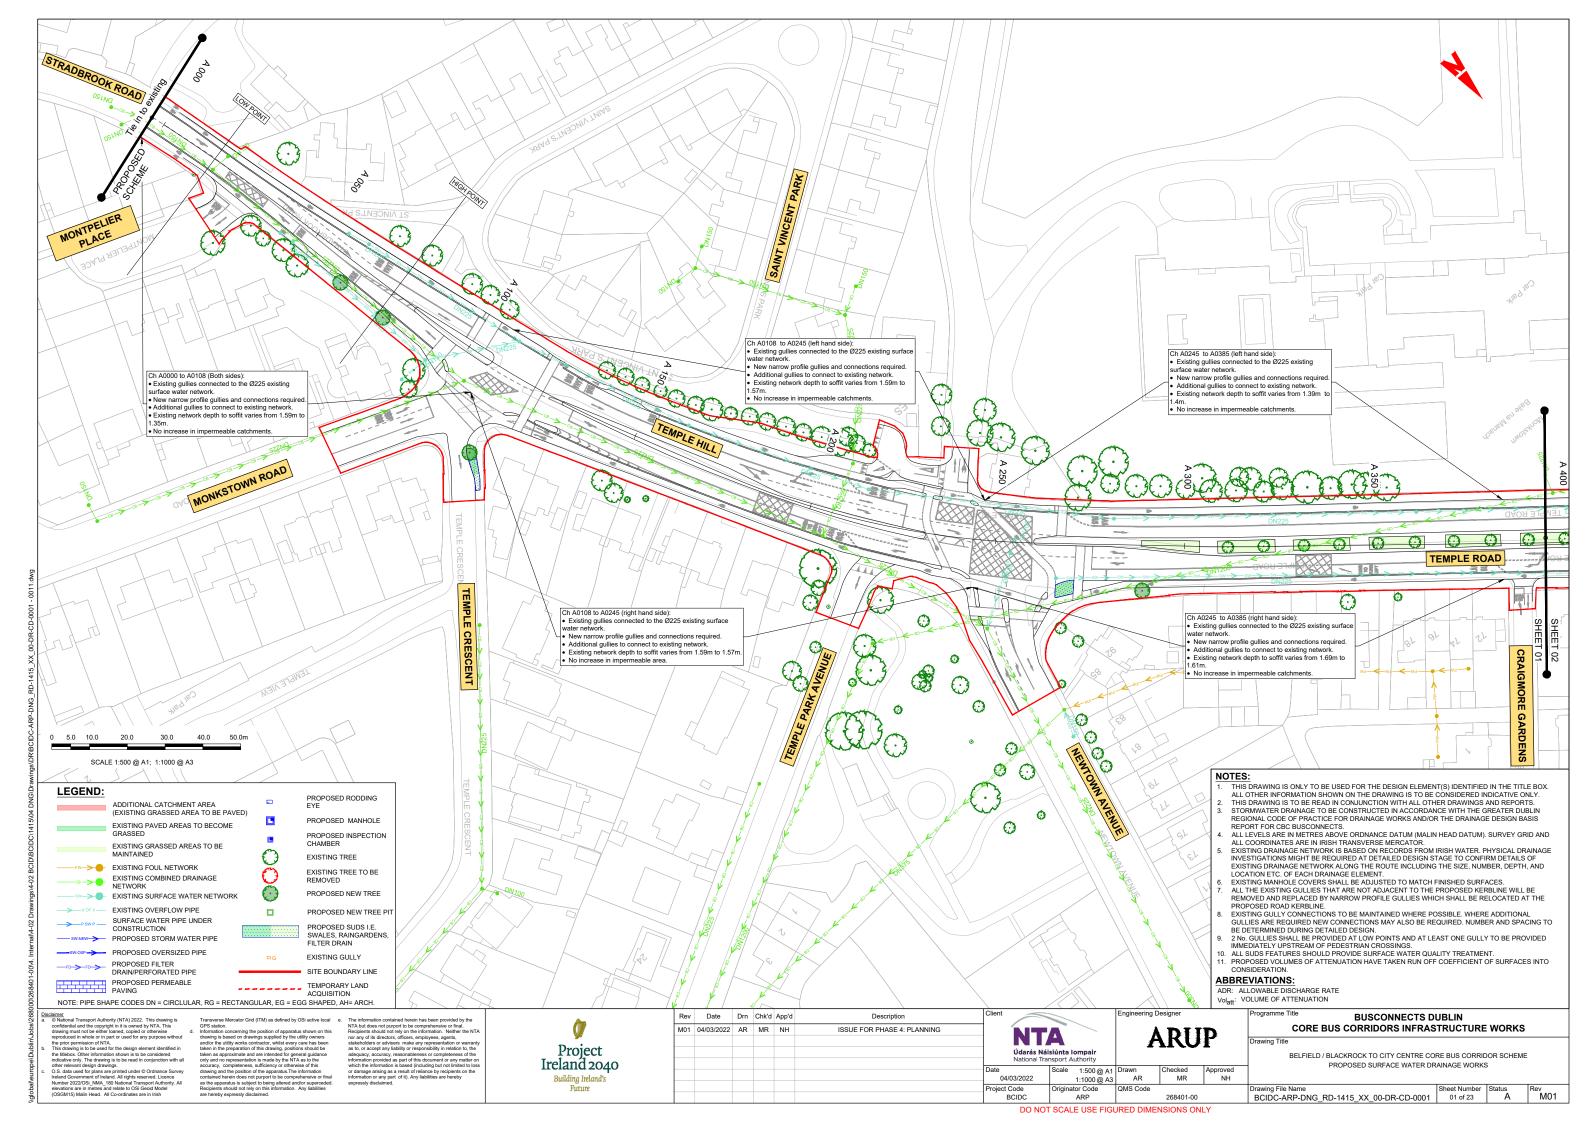

## PROPOSED SURFACE WATER DRAINAGE WORKS

BELFIELD \ BLACKROCK TO CITY CENTRE CORE BUS CORRIDOR SCHEME. PROPOSED SURFACE WATER DRAINAGE WORKS. KEY PLAN

ISSUE FOR PHASE 4: PLANNING

**ARUP** 

CORE BUS CORRIDORS INFRASTRUCTURE WORKS

 Drawing File Name
 Sheet Number