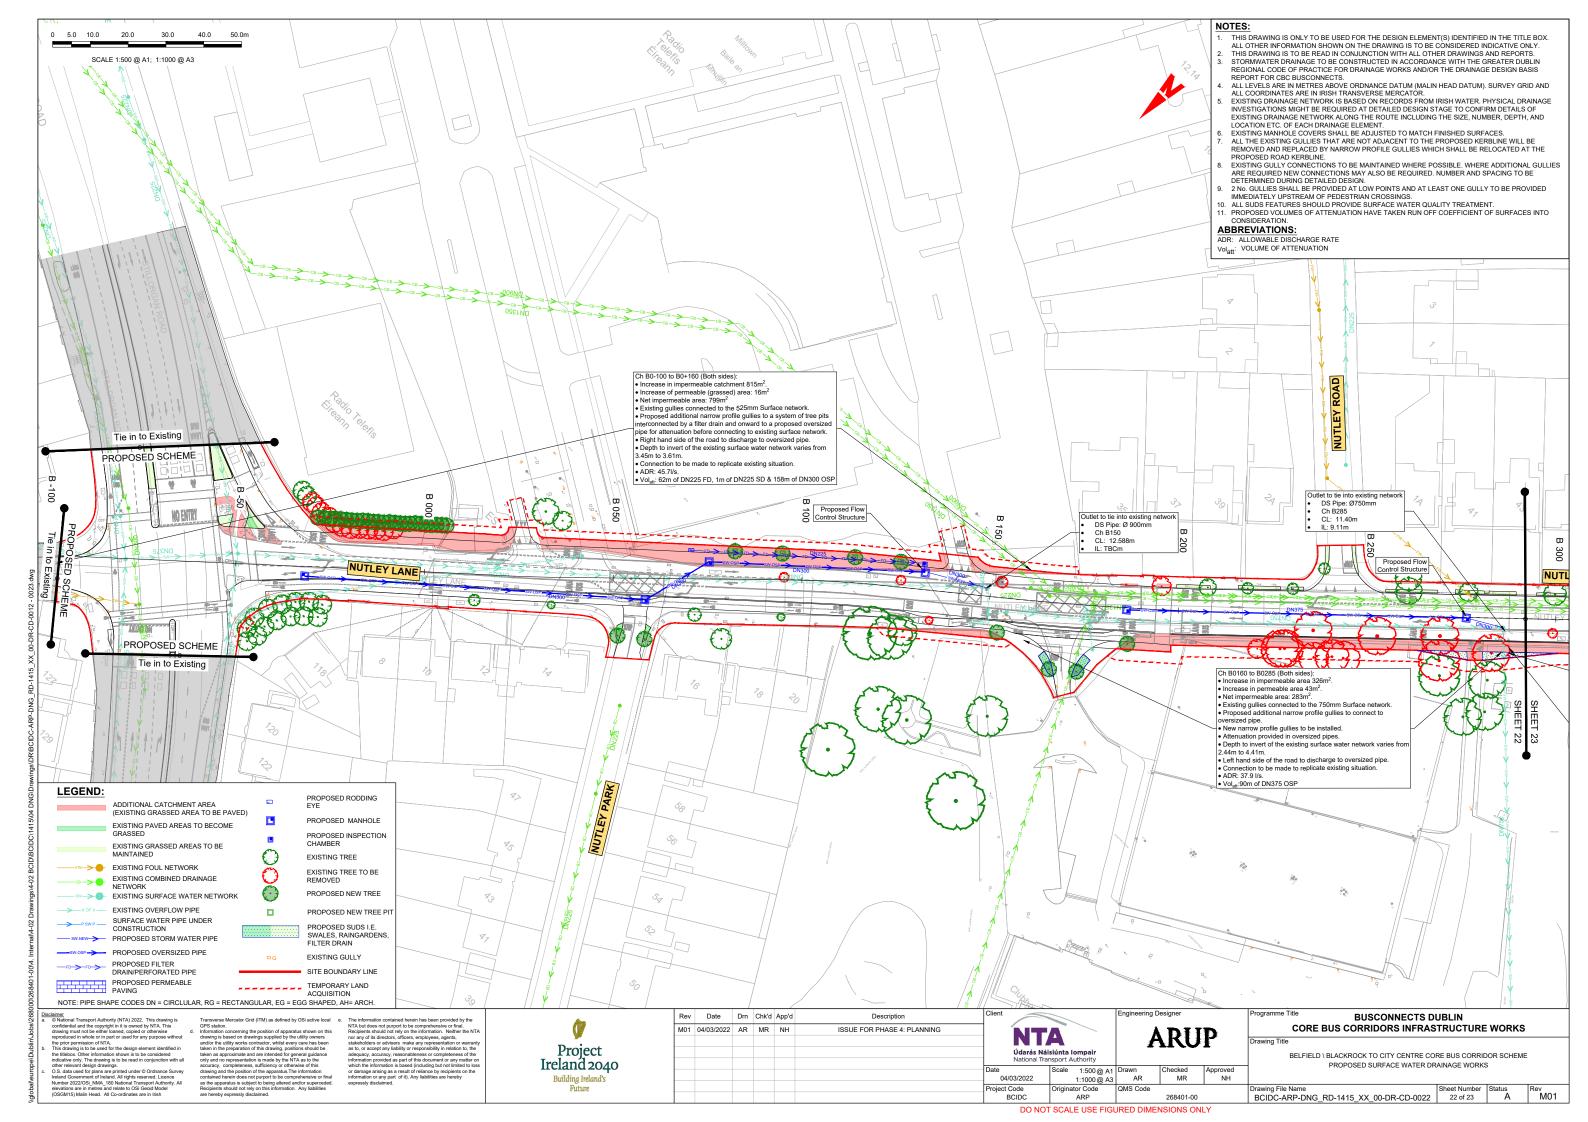

BELFIELD \ BLACKROCK TO CITY CENTRE CORE BUS CORRIDOR SCHEME. PROPOSED SURFACE WATER DRAINAGE WORKS. KEY PLAN

ISSUE FOR PHASE 4: PLANNING

**ARUP** 

CORE BUS CORRIDORS INFRASTRUCTURE WORKS

 Drawing File Name
 Sheet Number