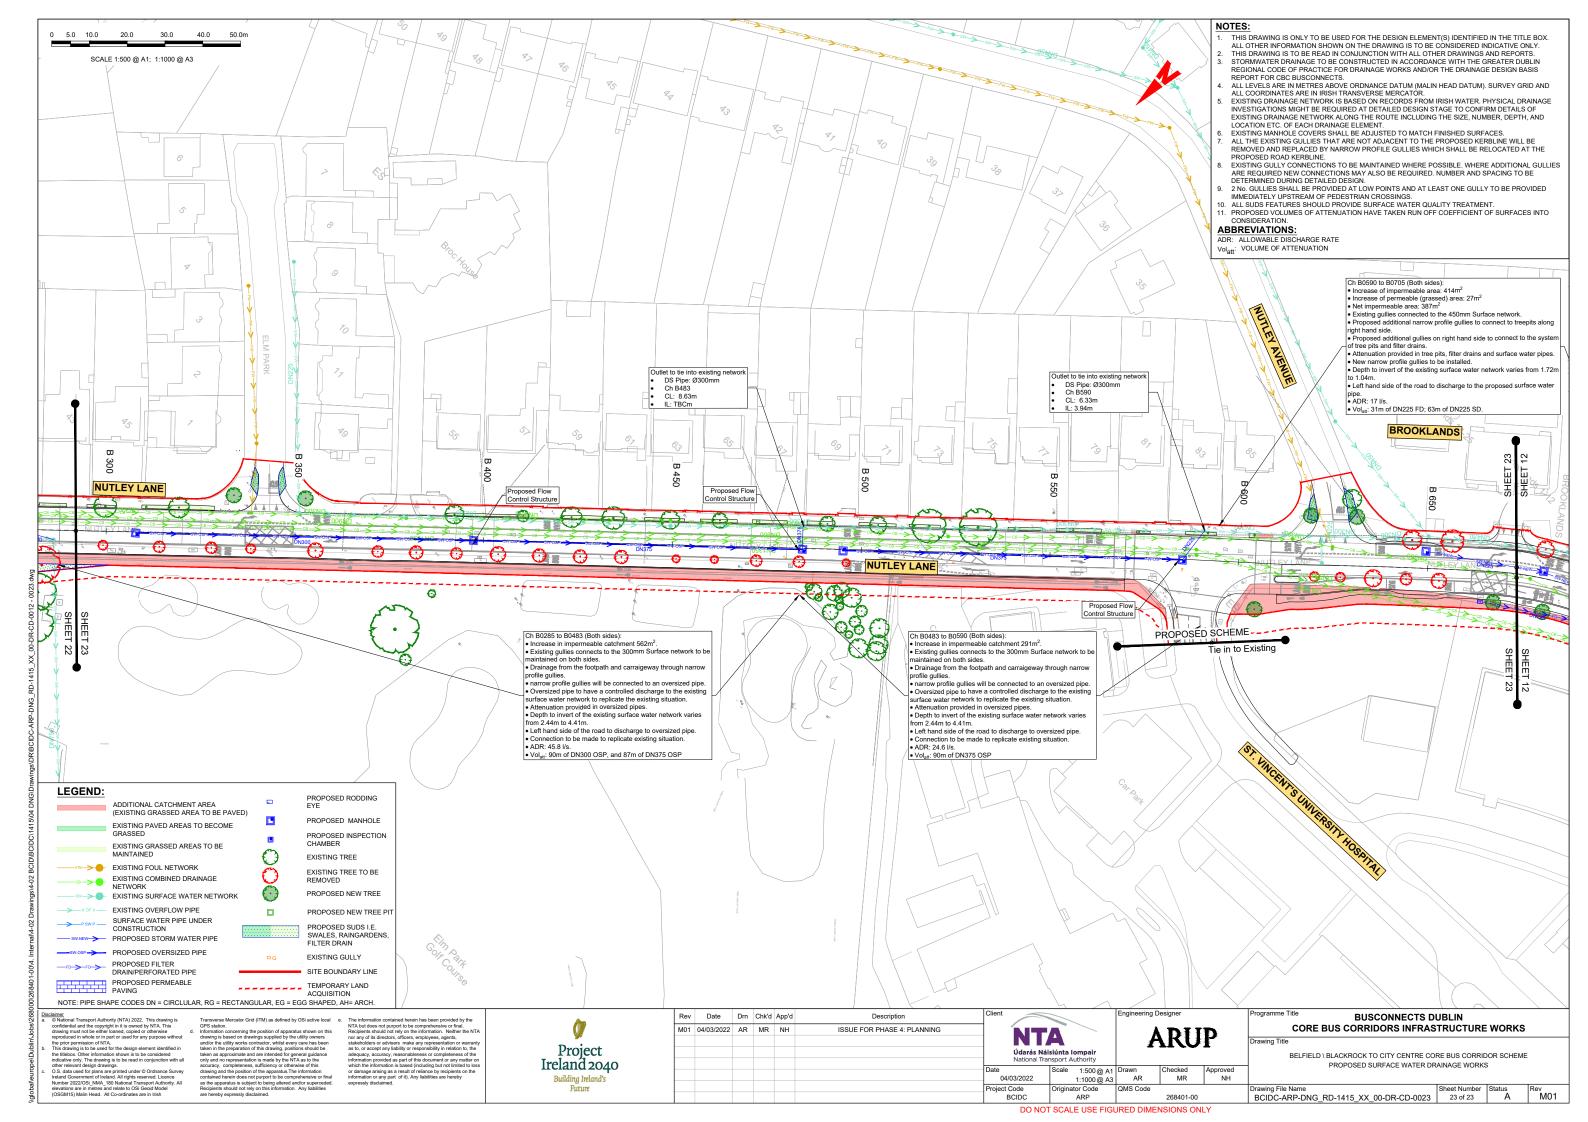

## PROPOSED SURFACE WATER DRAINAGE WORKS

BELFIELD \ BLACKROCK TO CITY CENTRE CORE BUS CORRIDOR SCHEME. PROPOSED SURFACE WATER DRAINAGE WORKS. KEY PLAN

ISSUE FOR PHASE 4: PLANNING

**ARUP** 

CORE BUS CORRIDORS INFRASTRUCTURE WORKS

 Drawing File Name
 Sheet Number