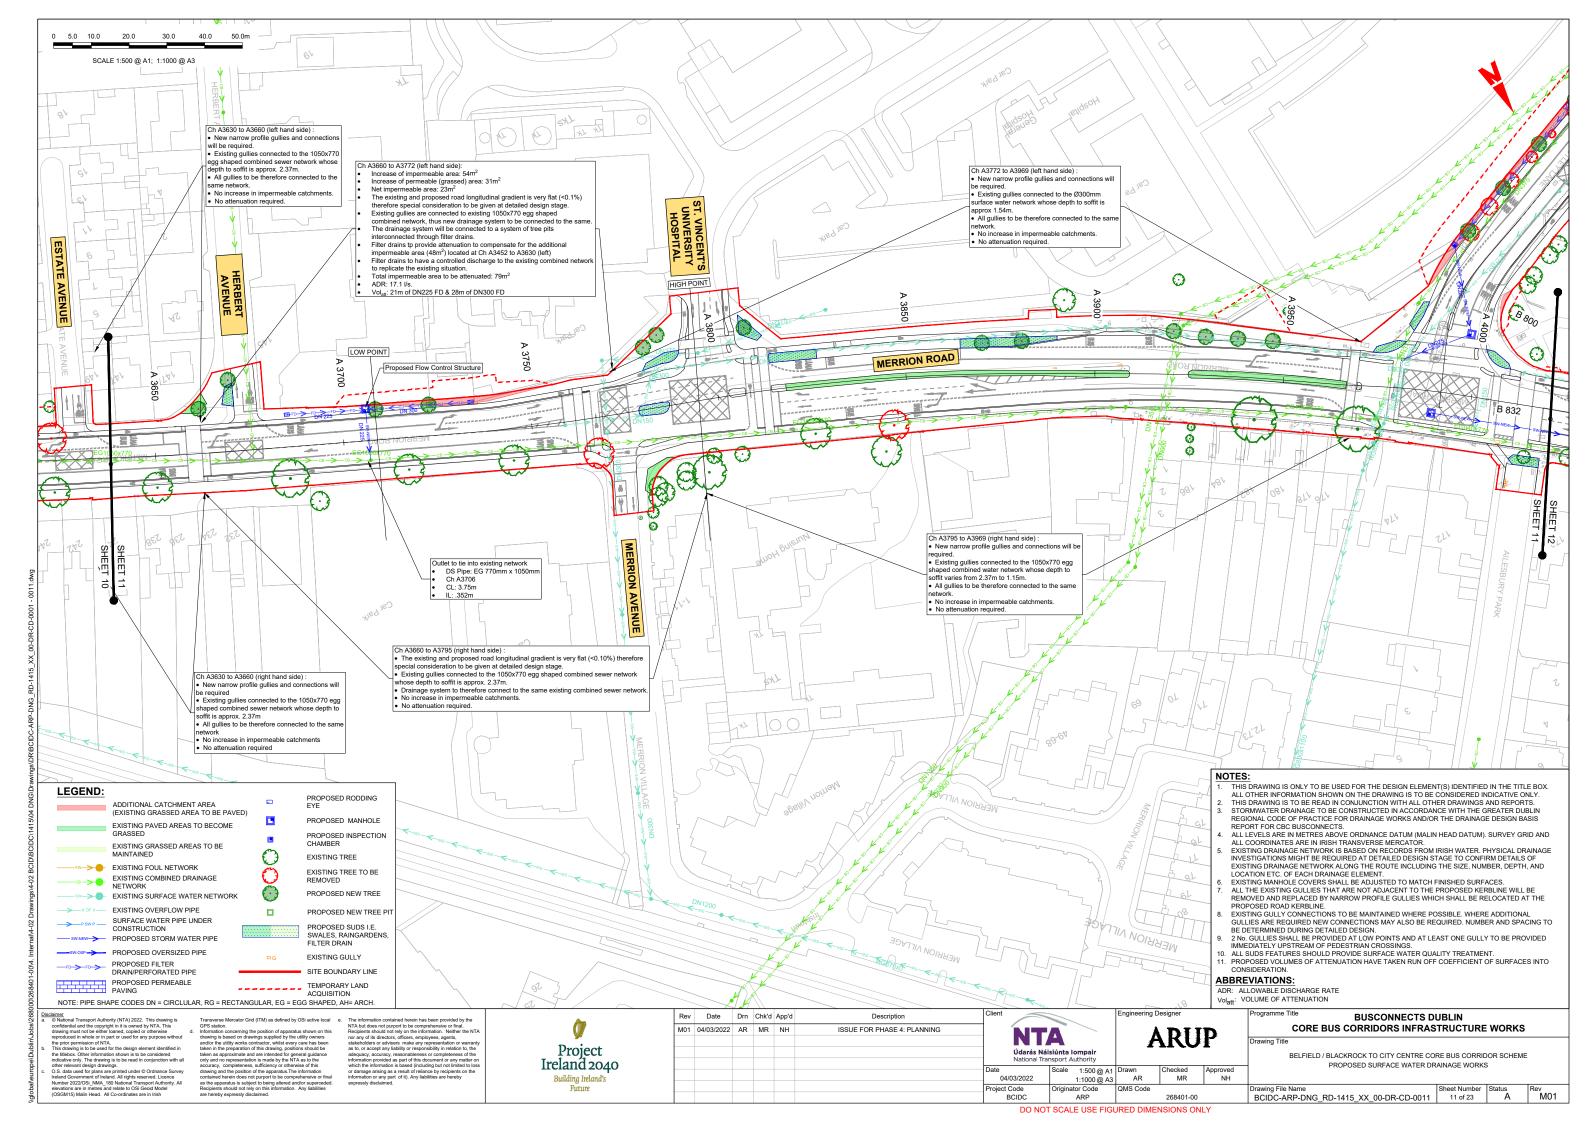

### **DRAWING SERIES DESCRIPTION**

BELFIELD \ BLACKROCK TO CITY CENTRE CORE BUS CORRIDOR SCHEME. PROPOSED SURFACE WATER DRAINAGE WORKS. COVER SHEET

BELFIELD \ BLACKROCK TO CITY CENTRE CORE BUS CORRIDOR SCHEME. OVERALL CATCHMENT AREAS

BELFIELD \ BLACKROCK TO CITY CENTRE CORE BUS CORRIDOR SCHEME. PROPOSED SURFACE WATER DRAINAGE WORKS. KEY PLAN

ISSUE FOR PHASE 4: PLANNING

**ARUP** 

CORE BUS CORRIDORS INFRASTRUCTURE WORKS

 Drawing File Name
 Sheet Number