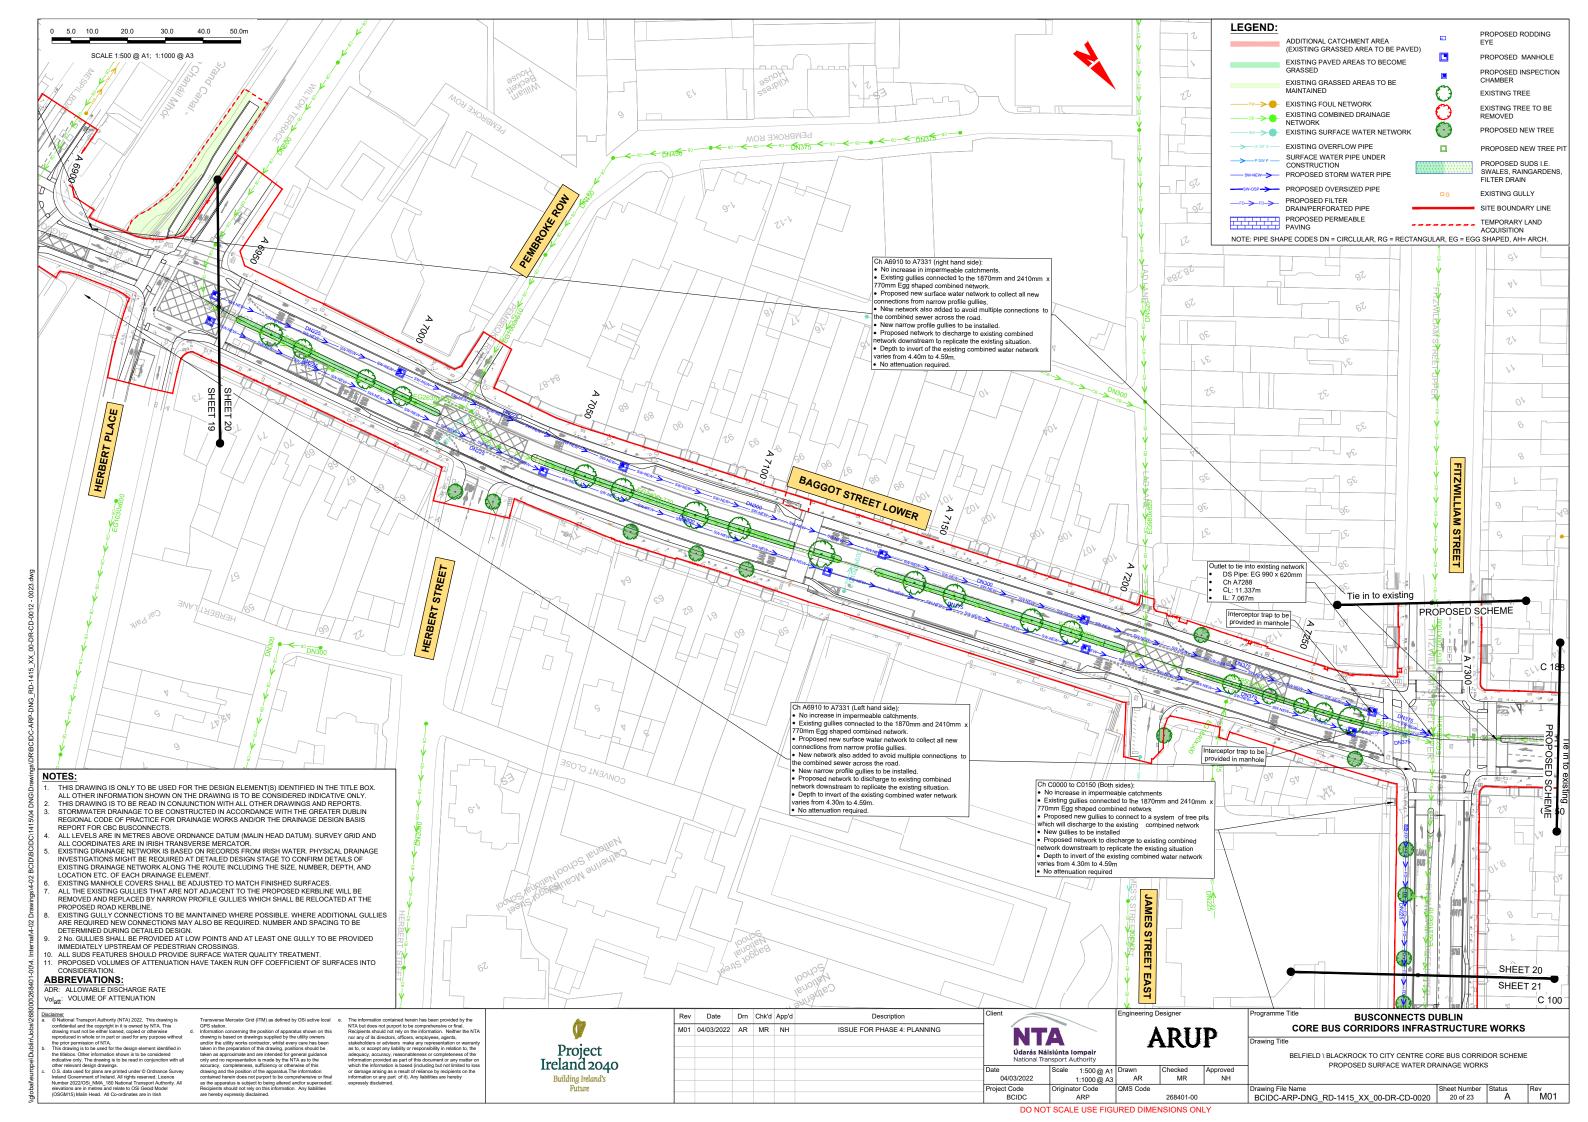

BELFIELD \ BLACKROCK TO CITY CENTRE CORE BUS CORRIDOR SCHEME. PROPOSED SURFACE WATER DRAINAGE WORKS. KEY PLAN

ISSUE FOR PHASE 4: PLANNING

**ARUP** 

CORE BUS CORRIDORS INFRASTRUCTURE WORKS

 Drawing File Name
 Sheet Number