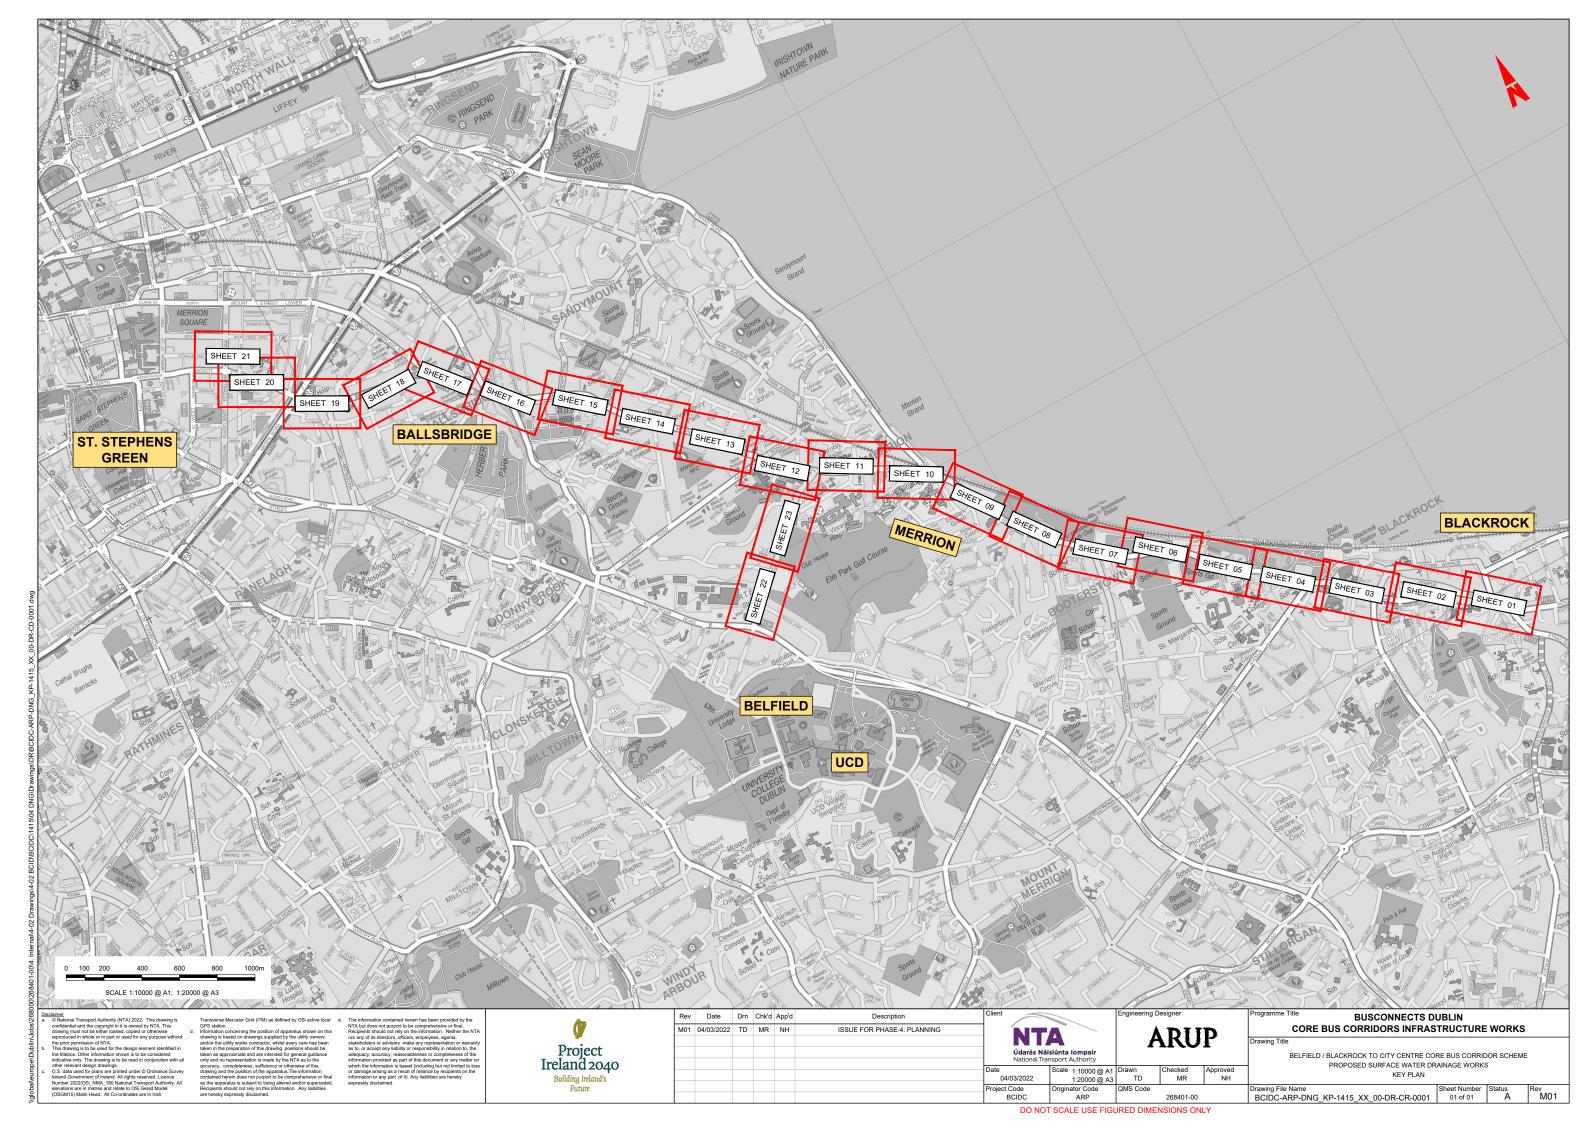

BELFIELD \ BLACKROCK TO CITY CENTRE CORE BUS CORRIDOR SCHEME. PROPOSED SURFACE WATER DRAINAGE WORKS. KEY PLAN

ISSUE FOR PHASE 4: PLANNING

**ARUP** 

CORE BUS CORRIDORS INFRASTRUCTURE WORKS

 Drawing File Name
 Sheet Number

 BCIDC-ARP-DNG\_IX-1415\_XX\_00-DR-CD-0001
 01 of 01

BELFIELD / BLACKROCK TO CITY CENTRE CORE BUS CORRIDOR SCHEME PROPOSED SURFACE WATER DRAINAGE WORKS COVER SHEET

DO NOT SCALE USE FIGURED DIMENSIONS ONLY