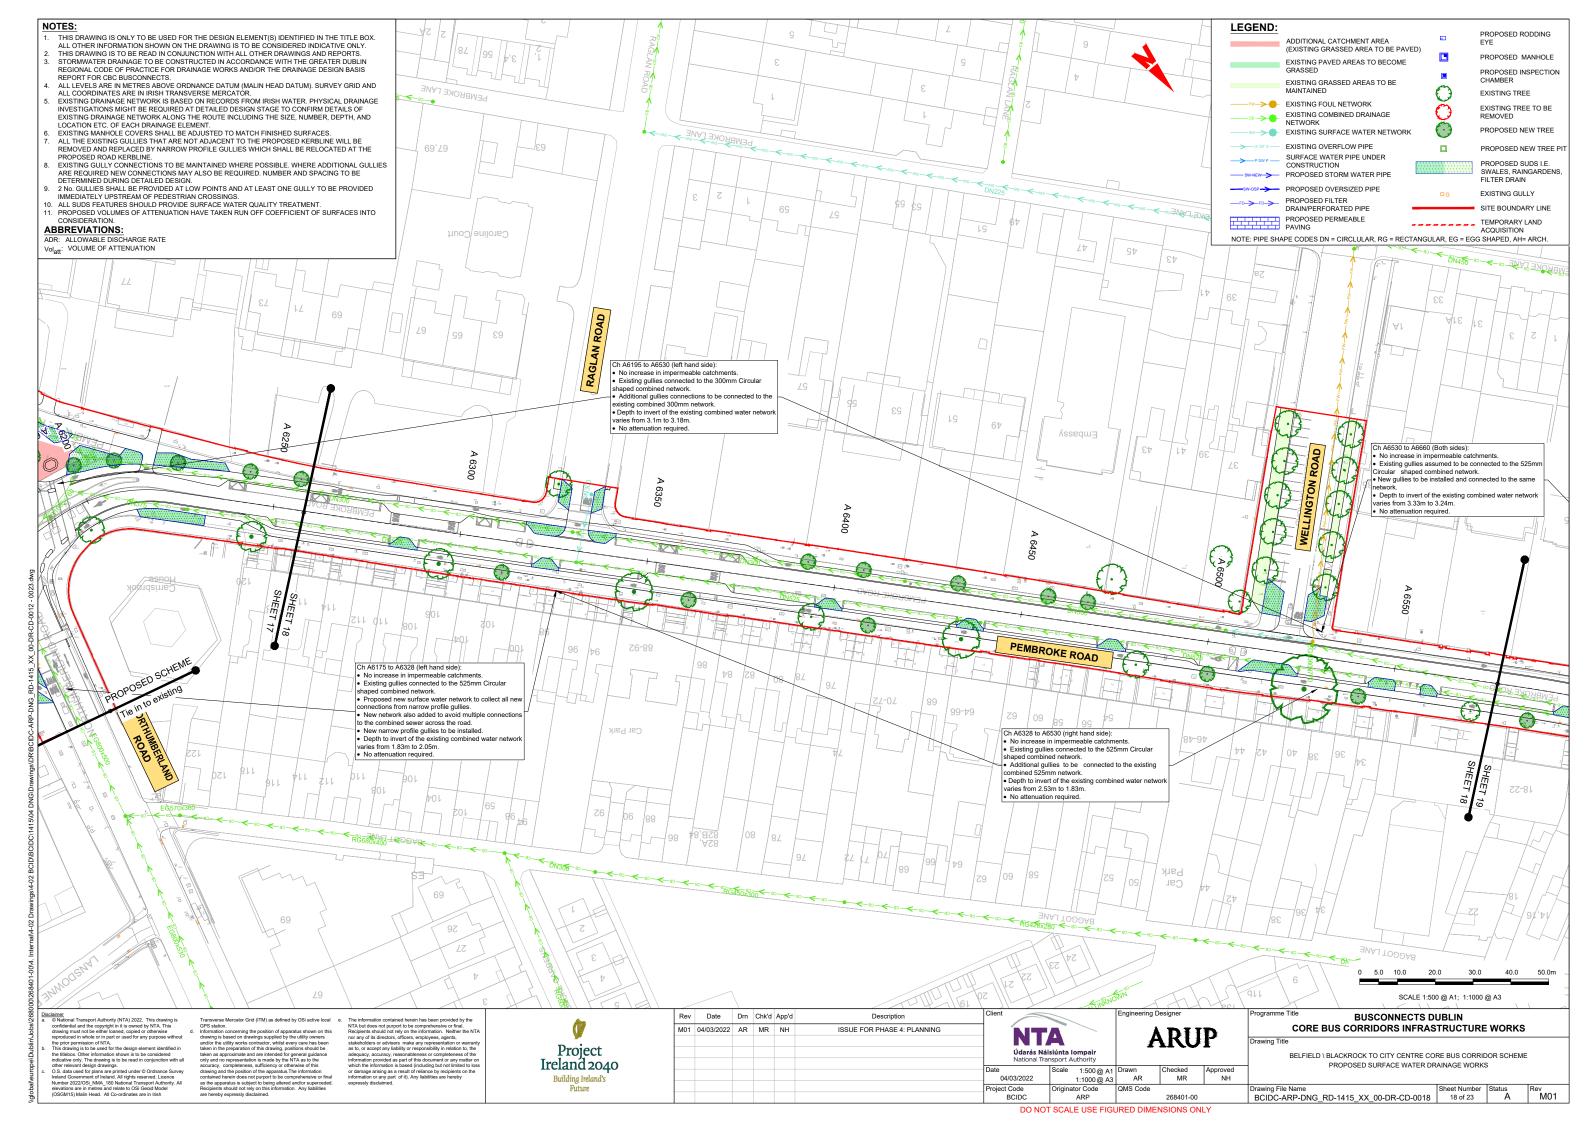

## PROPOSED SURFACE WATER DRAINAGE WORKS

BELFIELD \ BLACKROCK TO CITY CENTRE CORE BUS CORRIDOR SCHEME. PROPOSED SURFACE WATER DRAINAGE WORKS. KEY PLAN

ISSUE FOR PHASE 4: PLANNING

**ARUP** 

CORE BUS CORRIDORS INFRASTRUCTURE WORKS

 Drawing File Name
 Sheet Number