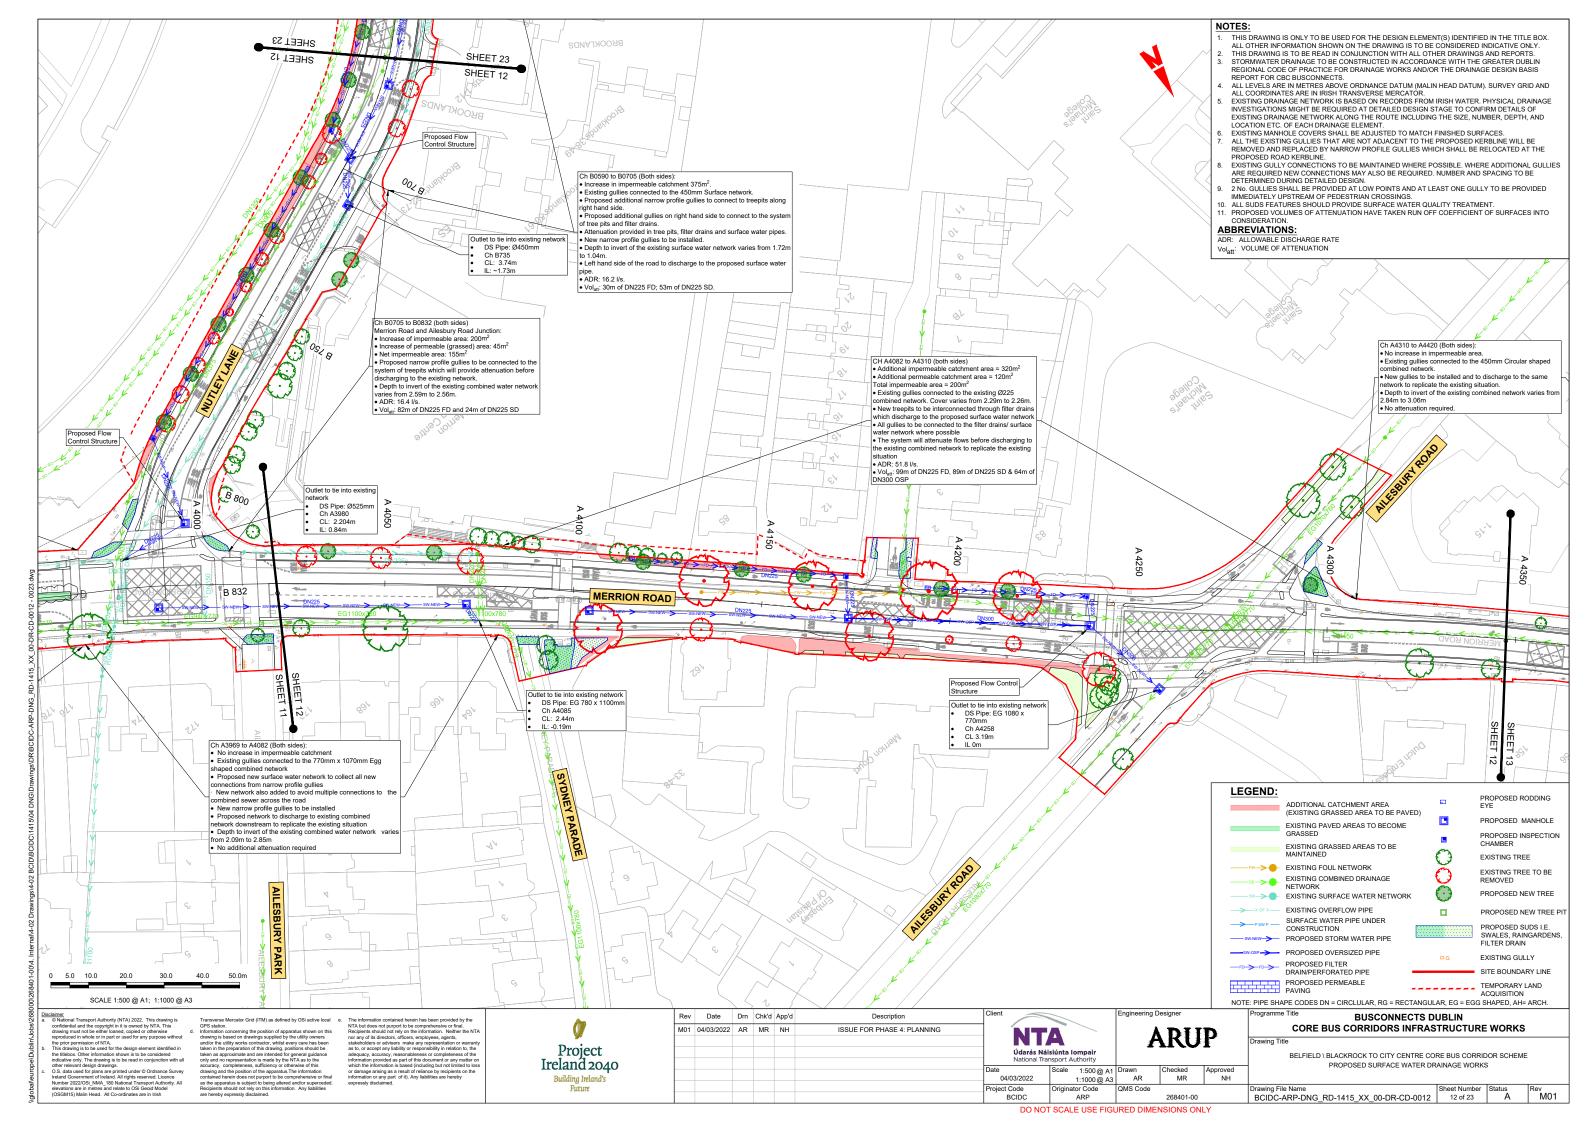

### **DRAWING SERIES DESCRIPTION**

BELFIELD \ BLACKROCK TO CITY CENTRE CORE BUS CORRIDOR SCHEME. PROPOSED SURFACE WATER DRAINAGE WORKS. COVER SHEET

BELFIELD \ BLACKROCK TO CITY CENTRE CORE BUS CORRIDOR SCHEME. OVERALL CATCHMENT AREAS

BELFIELD \ BLACKROCK TO CITY CENTRE CORE BUS CORRIDOR SCHEME. PROPOSED SURFACE WATER DRAINAGE WORKS. KEY PLAN

ISSUE FOR PHASE 4: PLANNING

**ARUP** 

CORE BUS CORRIDORS INFRASTRUCTURE WORKS

 Drawing File Name
 Sheet Number