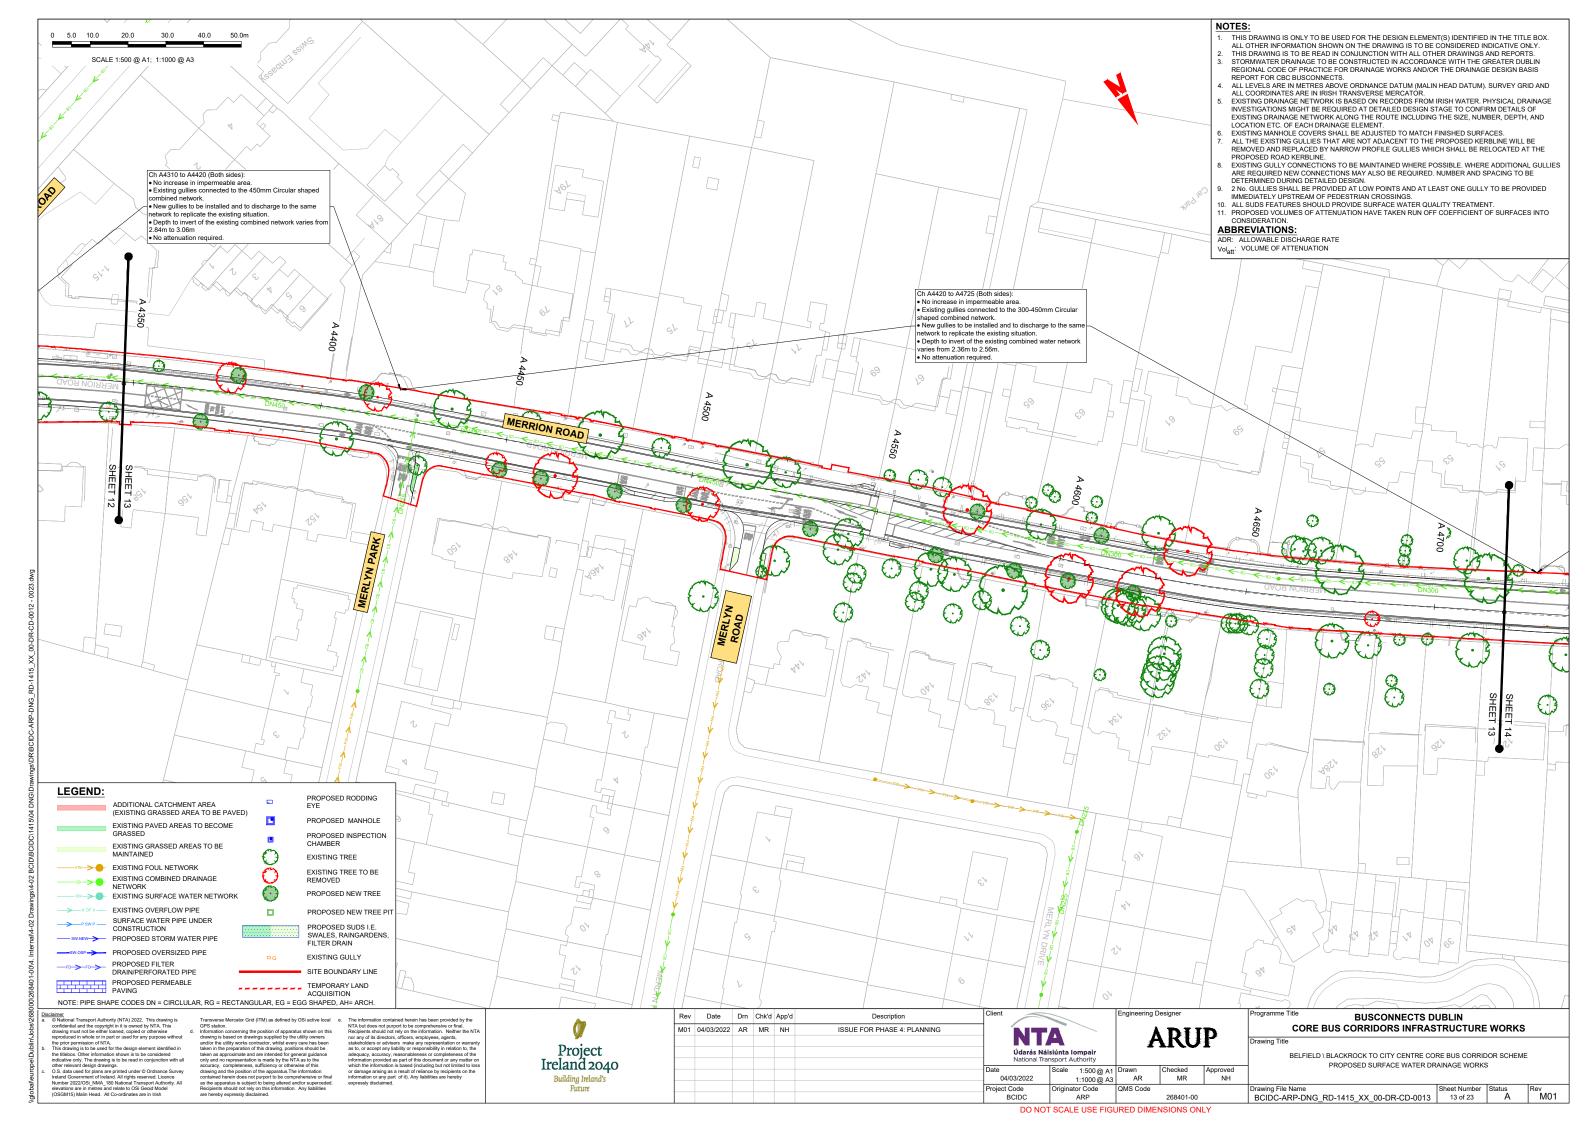

### **DRAWING SERIES DESCRIPTION**

BELFIELD \ BLACKROCK TO CITY CENTRE CORE BUS CORRIDOR SCHEME. PROPOSED SURFACE WATER DRAINAGE WORKS. COVER SHEET

BELFIELD \ BLACKROCK TO CITY CENTRE CORE BUS CORRIDOR SCHEME. OVERALL CATCHMENT AREAS

BELFIELD \ BLACKROCK TO CITY CENTRE CORE BUS CORRIDOR SCHEME. PROPOSED SURFACE WATER DRAINAGE WORKS. KEY PLAN

ISSUE FOR PHASE 4: PLANNING

**ARUP** 

CORE BUS CORRIDORS INFRASTRUCTURE WORKS

 Drawing File Name
 Sheet Number