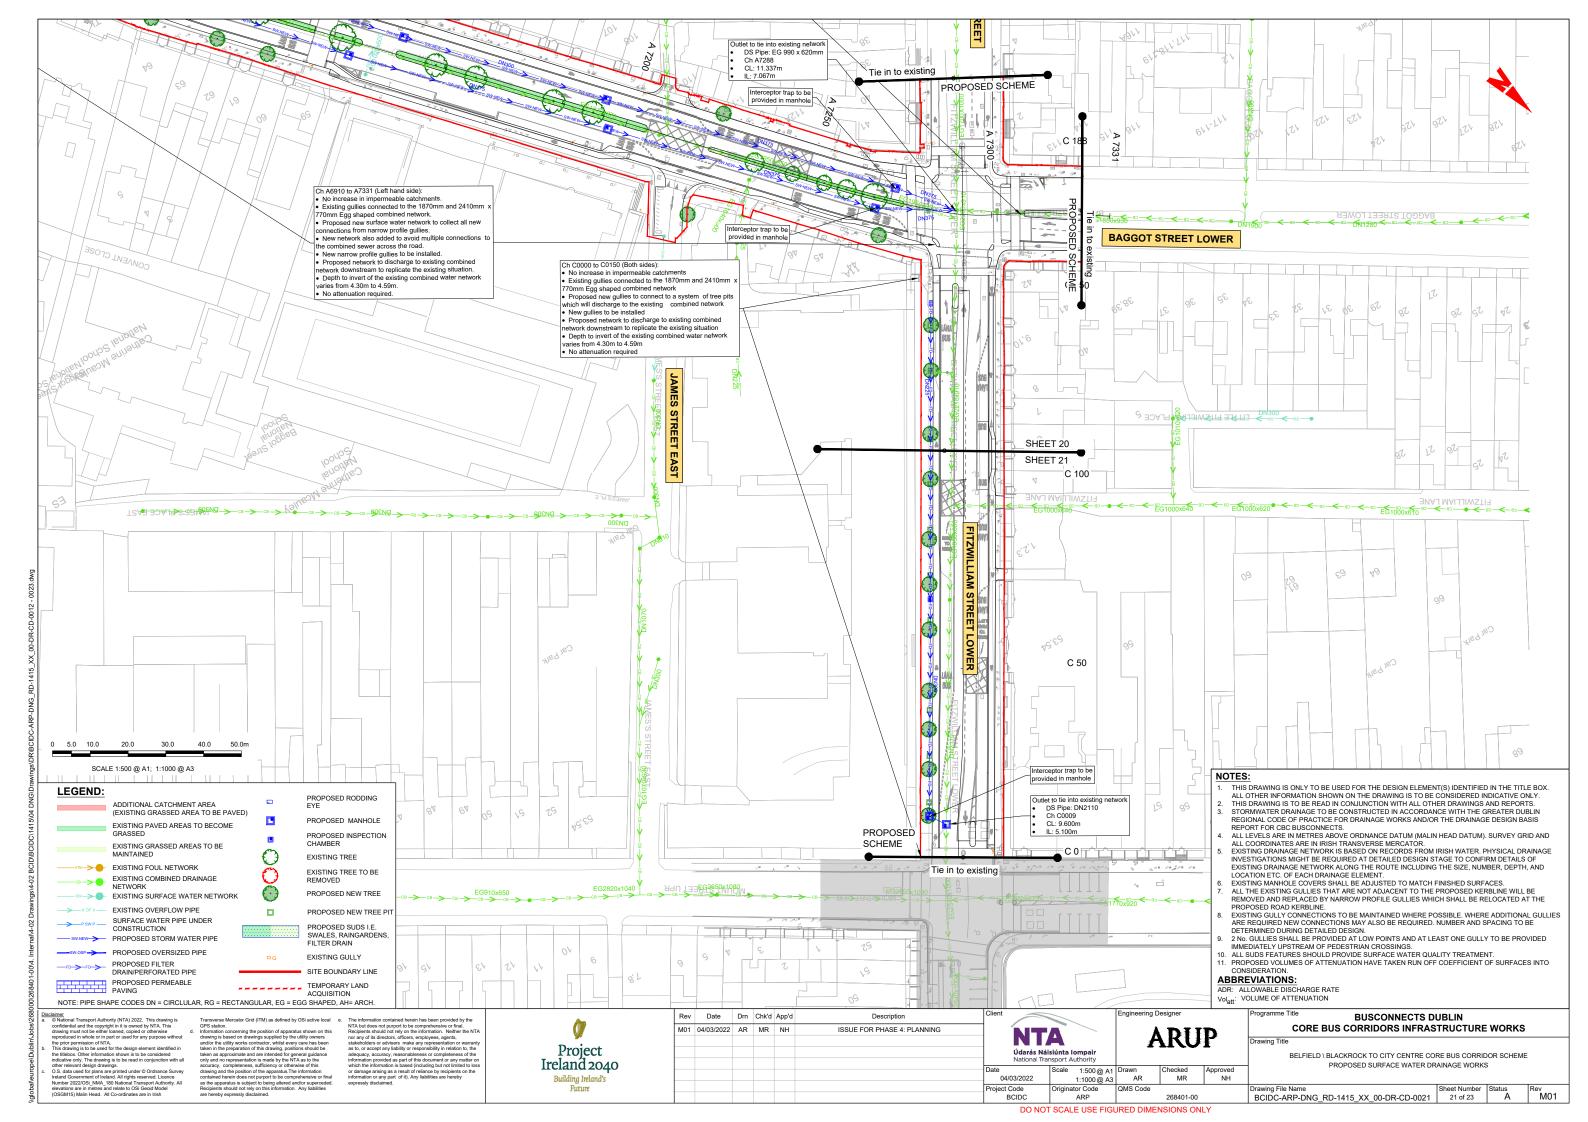

BELFIELD \ BLACKROCK TO CITY CENTRE CORE BUS CORRIDOR SCHEME. PROPOSED SURFACE WATER DRAINAGE WORKS. KEY PLAN

ISSUE FOR PHASE 4: PLANNING

**ARUP** 

CORE BUS CORRIDORS INFRASTRUCTURE WORKS

 Drawing File Name
 Sheet Number