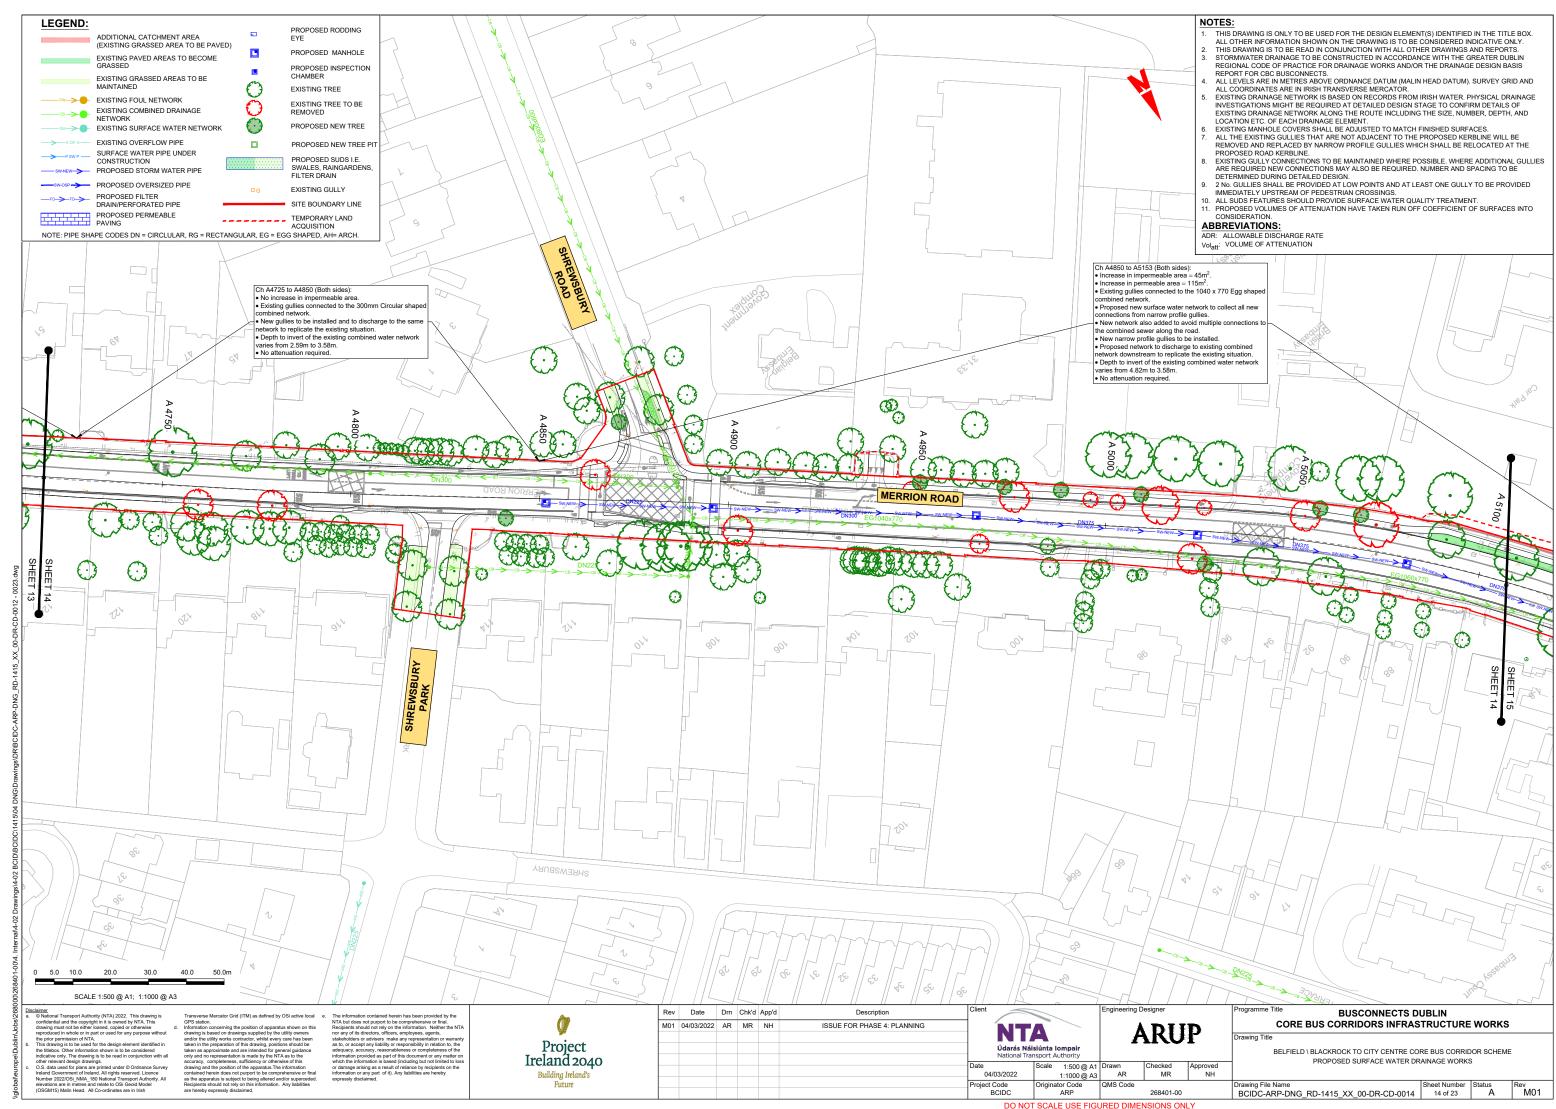

### **DRAWING SERIES DESCRIPTION**

BELFIELD \ BLACKROCK TO CITY CENTRE CORE BUS CORRIDOR SCHEME. PROPOSED SURFACE WATER DRAINAGE WORKS. COVER SHEET

BELFIELD \ BLACKROCK TO CITY CENTRE CORE BUS CORRIDOR SCHEME. OVERALL CATCHMENT AREAS

BELFIELD \ BLACKROCK TO CITY CENTRE CORE BUS CORRIDOR SCHEME. PROPOSED SURFACE WATER DRAINAGE WORKS. KEY PLAN

ISSUE FOR PHASE 4: PLANNING

**ARUP** 

CORE BUS CORRIDORS INFRASTRUCTURE WORKS

 Drawing File Name
 Sheet Number