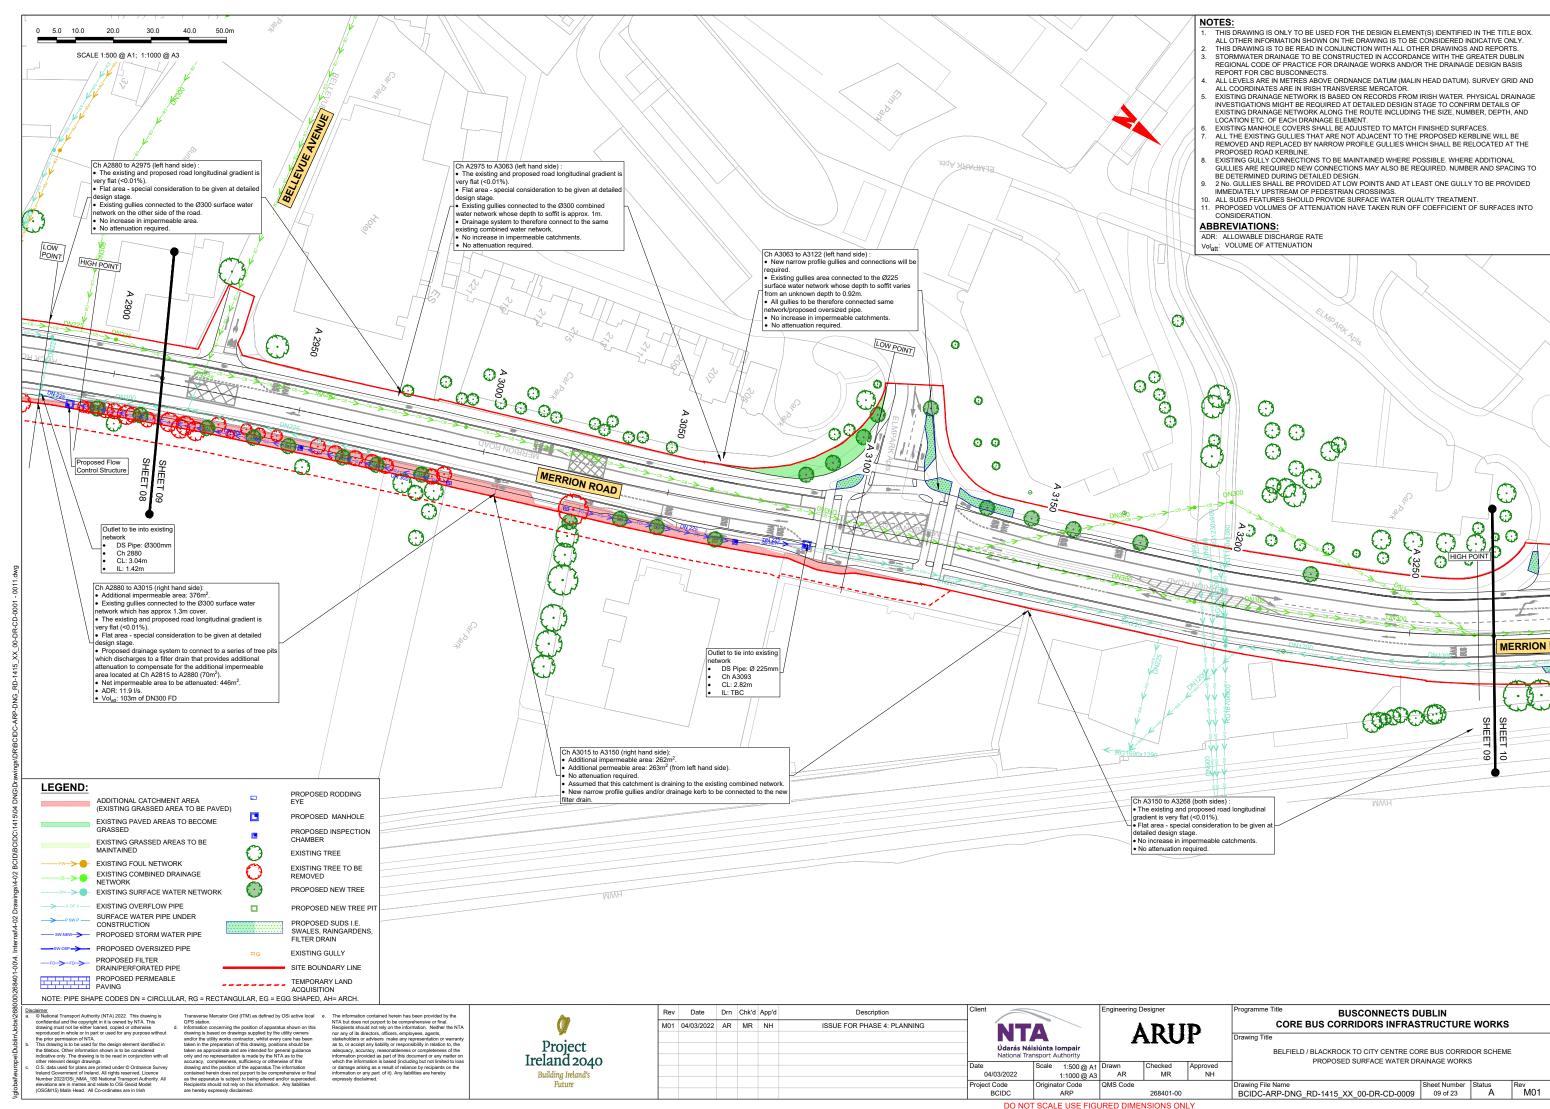

-1004

BCIDC-ARP-DNG\_KP-1415\_XX\_00-DR-CD-0001

BCIDC-ARP-DNG\_RD-1415\_XX\_00-DR-CD-0001 to 0023

### **DRAWING SERIES DESCRIPTION**

BELFIELD \ BLACKROCK TO CITY CENTRE CORE BUS CORRIDOR SCHEME. PROPOSED SURFACE WATER DRAINAGE WORKS. COVER SHEET

BELFIELD \ BLACKROCK TO CITY CENTRE CORE BUS CORRIDOR SCHEME. OVERALL CATCHMENT AREAS

BELFIELD \ BLACKROCK TO CITY CENTRE CORE BUS CORRIDOR SCHEME. PROPOSED SURFACE WATER DRAINAGE WORKS. KEY PLAN



ISSUE FOR PHASE 4: PLANNING

**ARUP** 

CORE BUS CORRIDORS INFRASTRUCTURE WORKS

 Drawing File Name
 Sheet Number

 BCIDC-ARP-DNG\_IX-1415\_XX\_00-DR-CD-0001
 01 of 01

BELFIELD / BLACKROCK TO CITY CENTRE CORE BUS CORRIDOR SCHEME PROPOSED SURFACE WATER DRAINAGE WORKS COVER SHEET



























DO NOT SCALE USE FIGURED DIMENSIONS ONLY