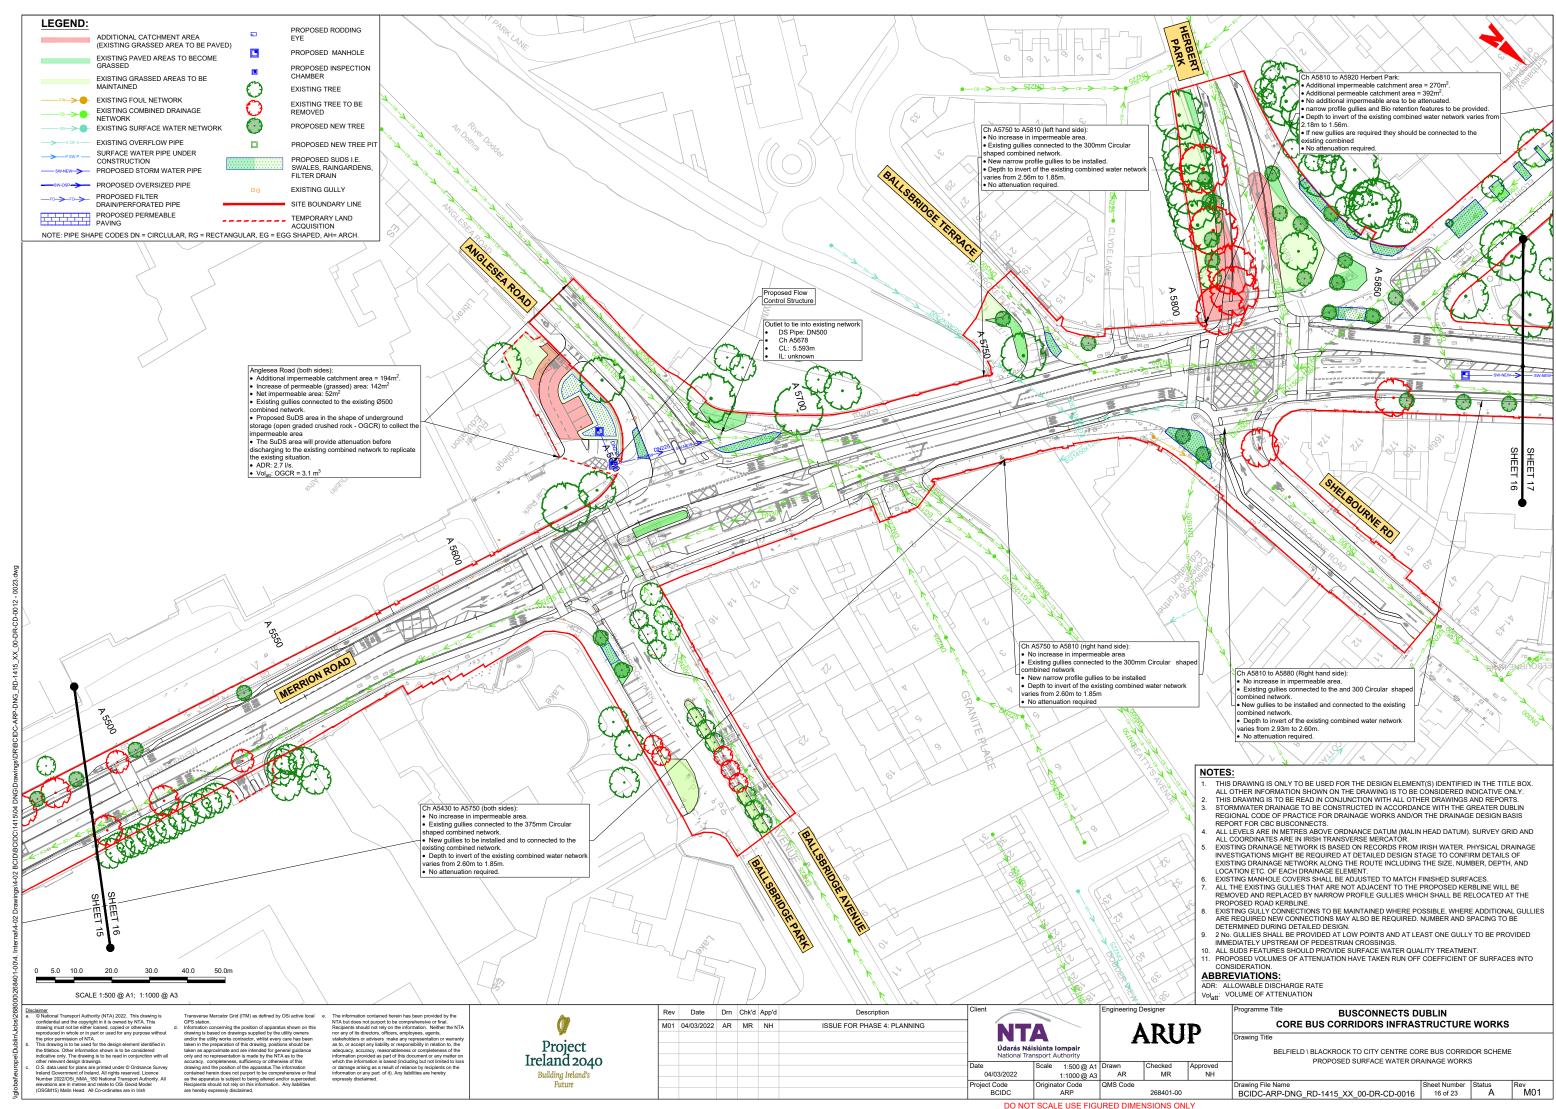

## PROPOSED SURFACE WATER DRAINAGE WORKS

BELFIELD \ BLACKROCK TO CITY CENTRE CORE BUS CORRIDOR SCHEME. PROPOSED SURFACE WATER DRAINAGE WORKS. KEY PLAN

ISSUE FOR PHASE 4: PLANNING

**ARUP** 

CORE BUS CORRIDORS INFRASTRUCTURE WORKS

 Drawing File Name
 Sheet Number