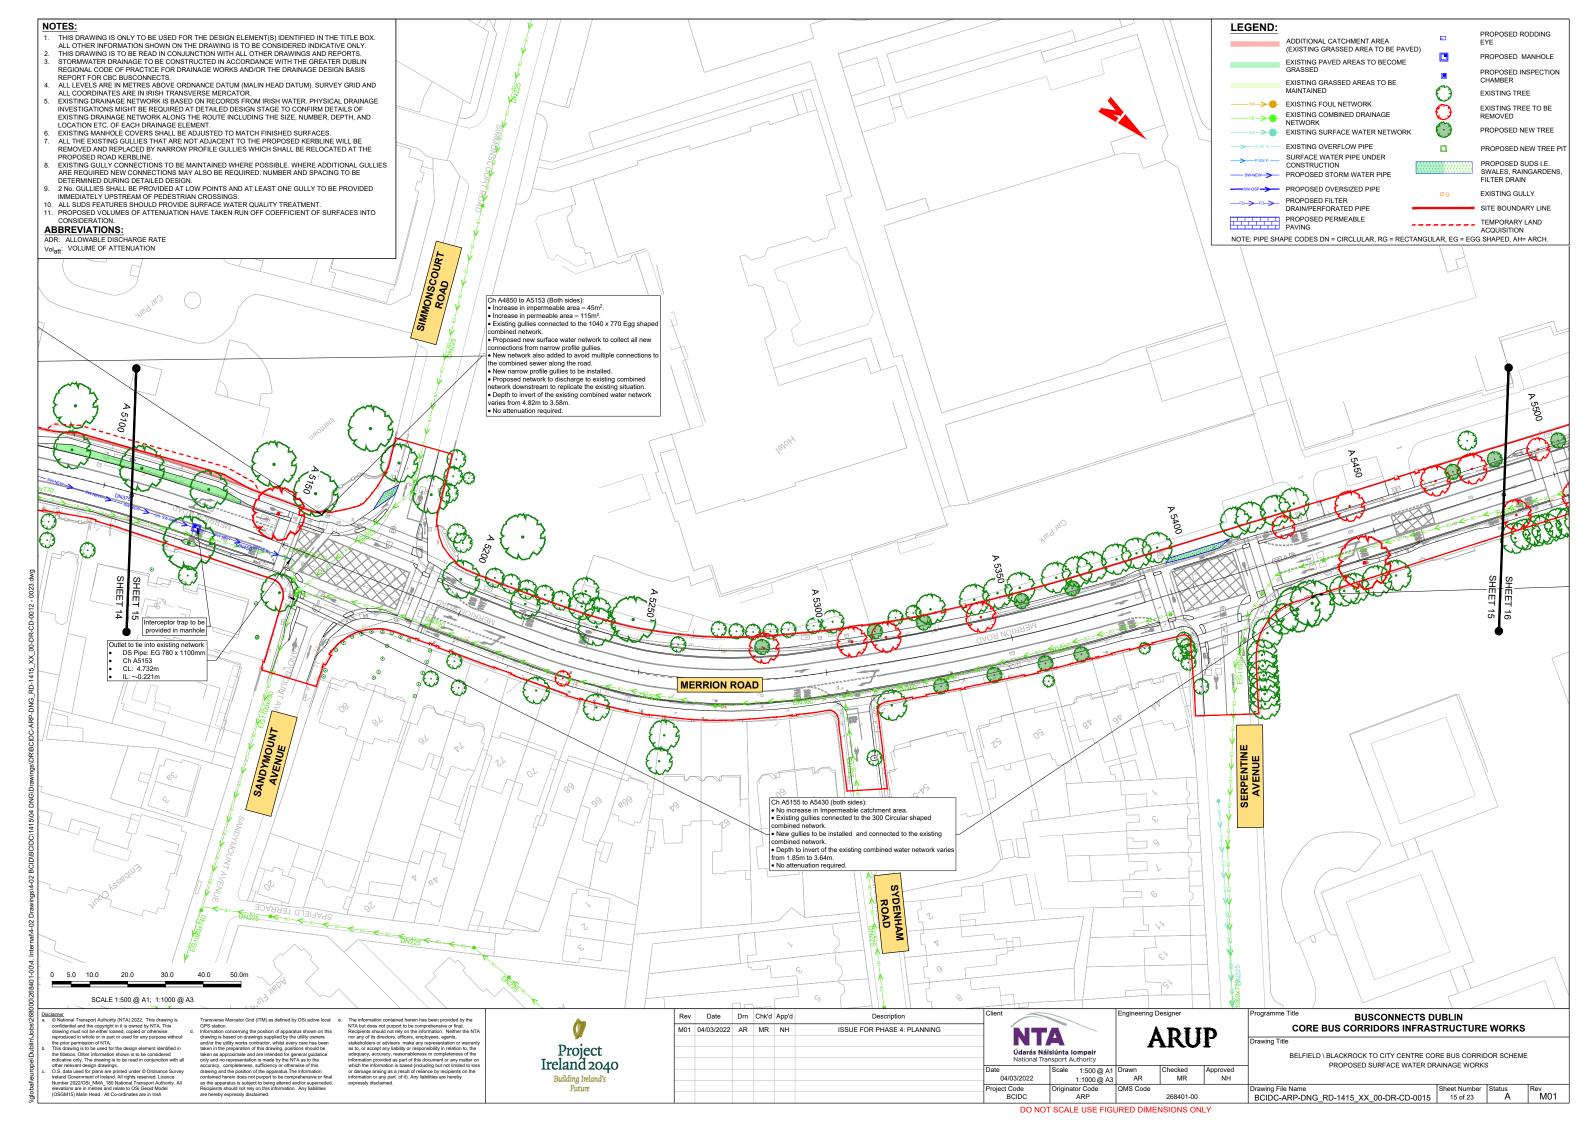

## PROPOSED SURFACE WATER DRAINAGE WORKS

BELFIELD \ BLACKROCK TO CITY CENTRE CORE BUS CORRIDOR SCHEME. PROPOSED SURFACE WATER DRAINAGE WORKS. KEY PLAN

ISSUE FOR PHASE 4: PLANNING

**ARUP** 

CORE BUS CORRIDORS INFRASTRUCTURE WORKS

 Drawing File Name
 Sheet Number