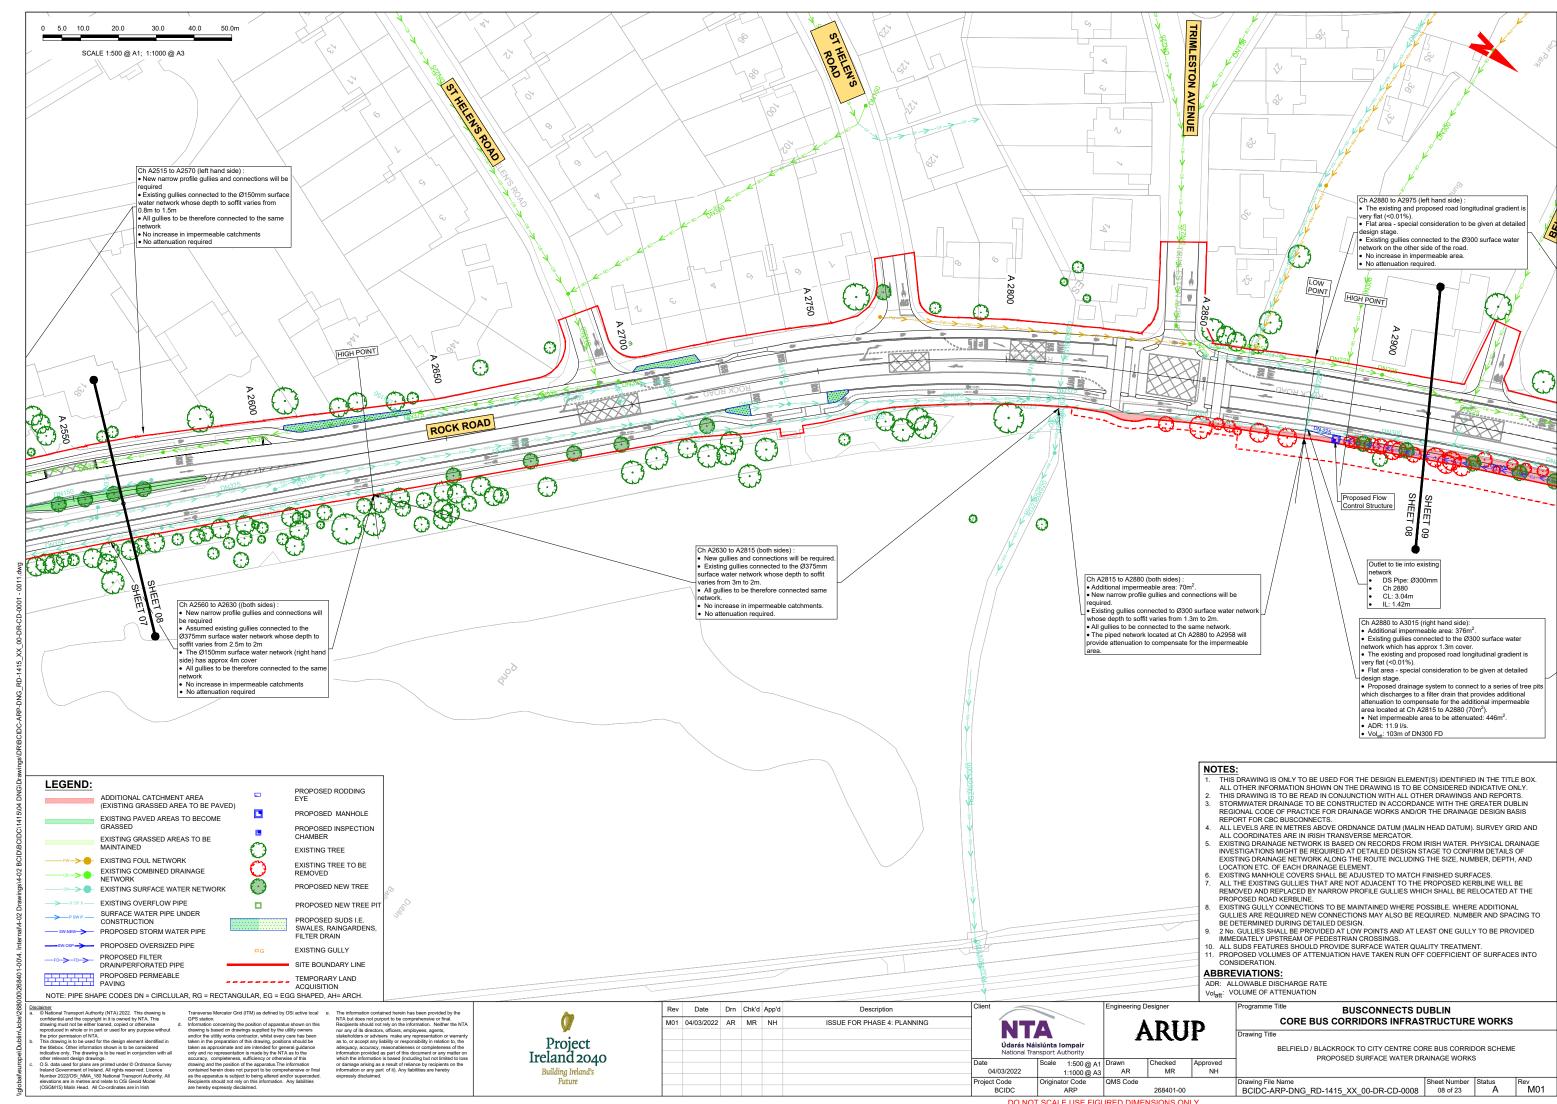

1

BCIDC-ARP-DNG\_RD-1415\_XX\_00-DR-CD-1001-1004

BCIDC-ARP-DNG\_KP-1415\_XX\_00-DR-CD-0001

BCIDC-ARP-DNG\_RD-1415\_XX\_00-DR-CD-0001 to 0023

### **DRAWING SERIES DESCRIPTION**

BELFIELD \ BLACKROCK TO CITY CENTRE CORE BUS CORRIDOR SCHEME. PROPOSED SURFACE WATER DRAINAGE WORKS. COVER SHEET

BELFIELD \ BLACKROCK TO CITY CENTRE CORE BUS CORRIDOR SCHEME. OVERALL CATCHMENT AREAS

BELFIELD \ BLACKROCK TO CITY CENTRE CORE BUS CORRIDOR SCHEME. PROPOSED SURFACE WATER DRAINAGE WORKS. KEY PLAN



ISSUE FOR PHASE 4: PLANNING

**ARUP** 

CORE BUS CORRIDORS INFRASTRUCTURE WORKS

 Drawing File Name
 Sheet Number

 BCIDC-ARP-DNG\_IX-1415\_XX\_00-DR-CD-0001
 01 of 01

BELFIELD / BLACKROCK TO CITY CENTRE CORE BUS CORRIDOR SCHEME PROPOSED SURFACE WATER DRAINAGE WORKS COVER SHEET



























DO NOT SCALE USE FIGURED DIMENSIONS ONLY