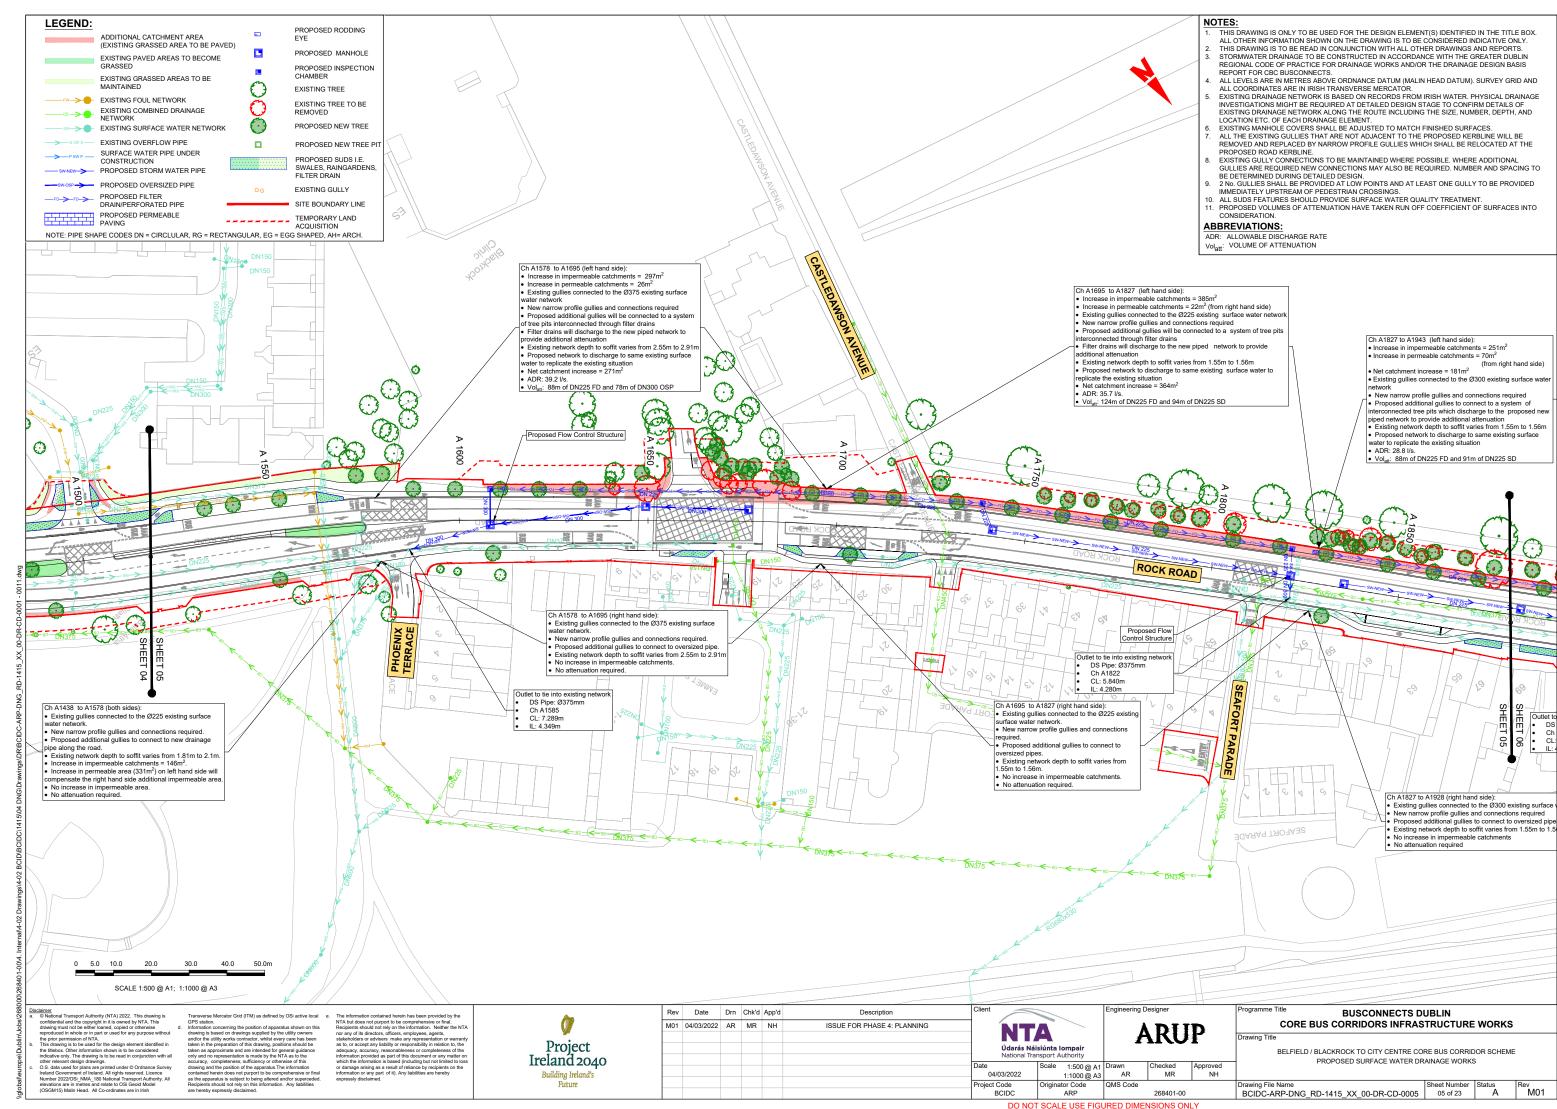

# **BUSCONNECTS DUBLIN CORE BUS CORRIDORS INFRASTRUCTURE WORKS**

# BELFIELD / BLACKROCK TO CITY CENTRE CORE BUS CORRIDOR SCHEME

## PROPOSED SURFACE WATER DRAINAGE WORKS