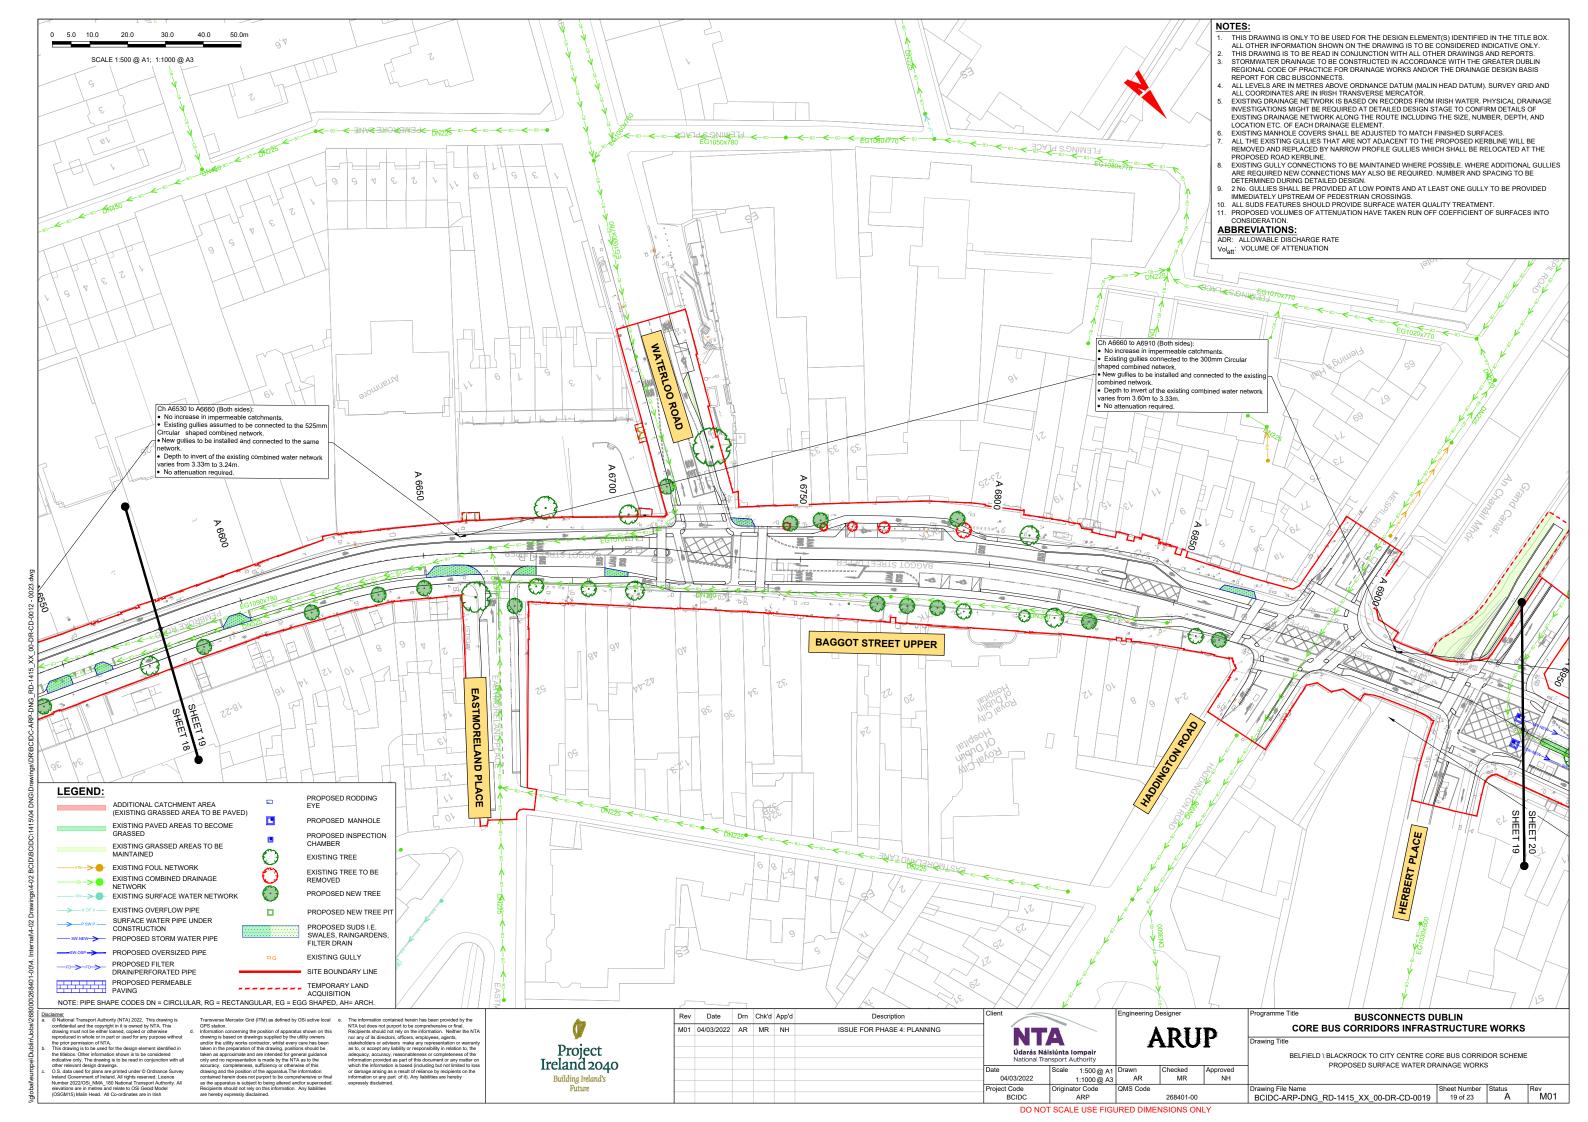

BELFIELD \ BLACKROCK TO CITY CENTRE CORE BUS CORRIDOR SCHEME. PROPOSED SURFACE WATER DRAINAGE WORKS. KEY PLAN

ISSUE FOR PHASE 4: PLANNING

**ARUP** 

CORE BUS CORRIDORS INFRASTRUCTURE WORKS

 Drawing File Name
 Sheet Number