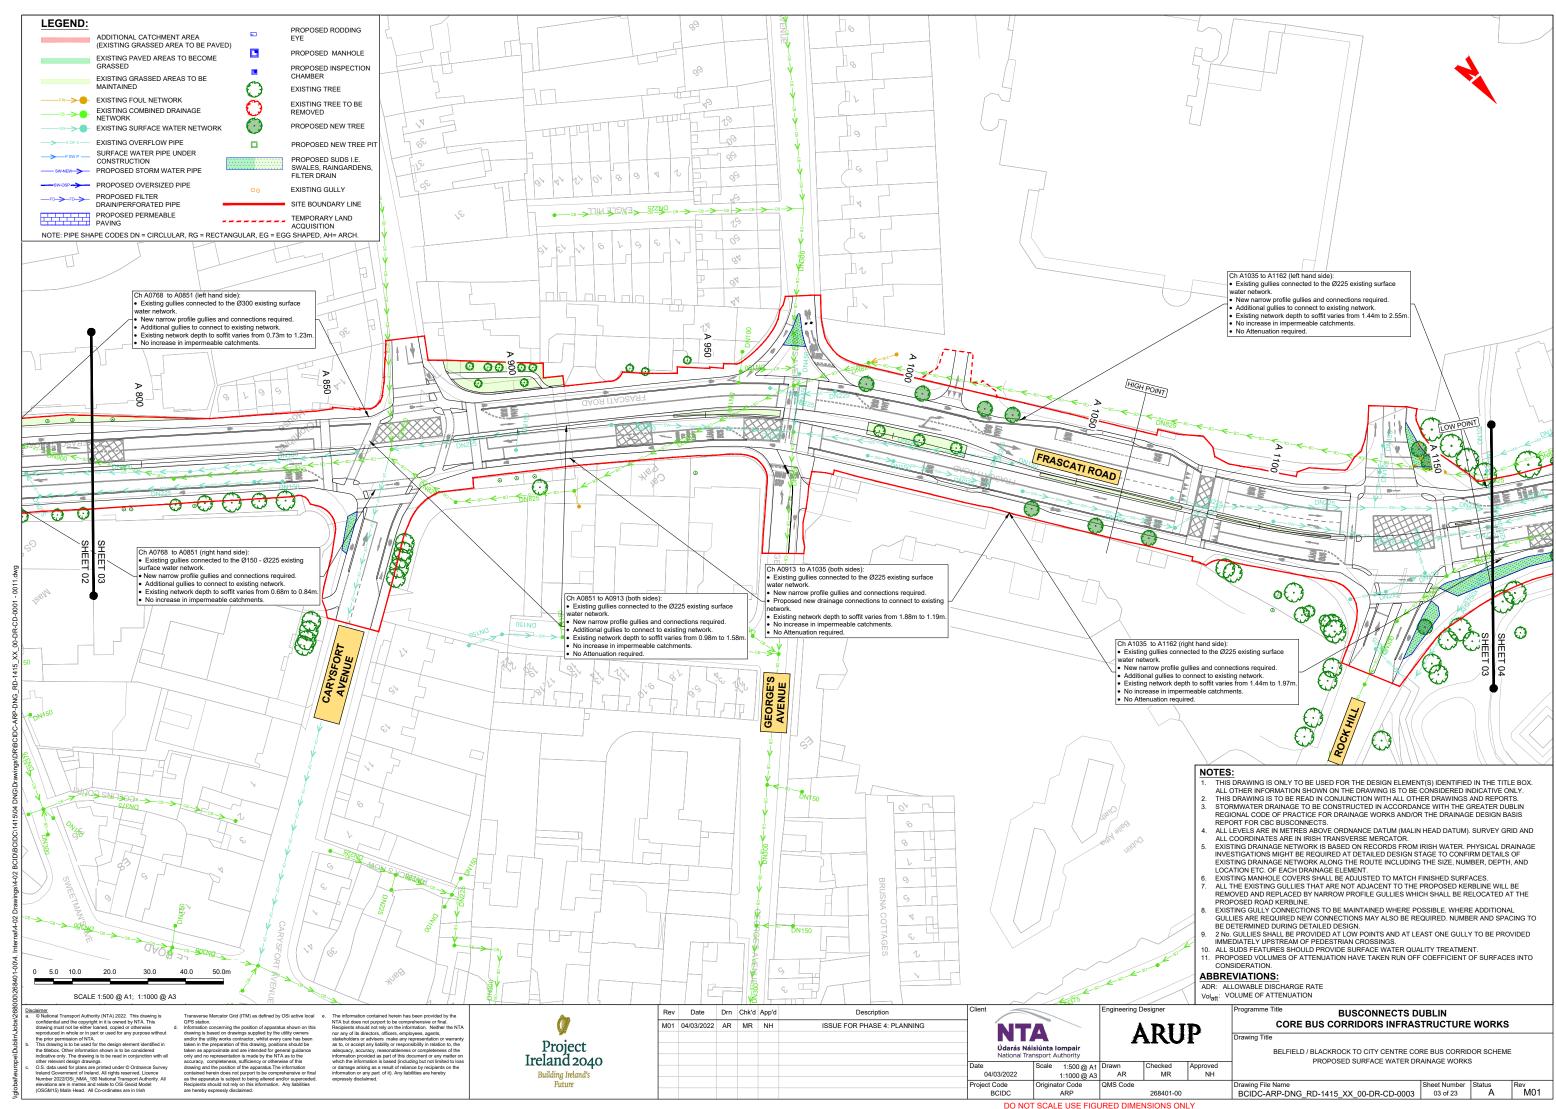

# **BUSCONNECTS DUBLIN CORE BUS CORRIDORS INFRASTRUCTURE WORKS**

# BELFIELD / BLACKROCK TO CITY CENTRE CORE BUS CORRIDOR SCHEME

## PROPOSED SURFACE WATER DRAINAGE WORKS